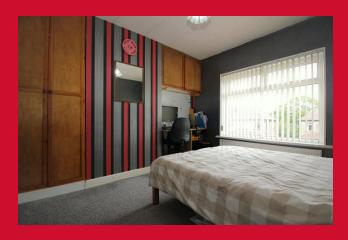

## BEDROOM ONE 10'11" x 10'8" (3.33m x 3.25m)

Fitted wardrobes

## BEDROOM TWO 10' x 11'2" (3.05m x 3.4m)

Fitted wardrobes

#### BEDROOM FOUR 10'4" x 13' (3.15m x 3.96m)