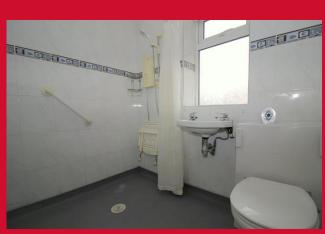

#### WET ROOM/EN SUITE

Wet room / en suite which has been adapted for disabled use

## WET ROOM/WC