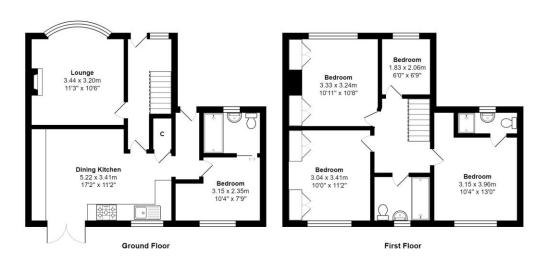

#### **ENTRANCE HALL**

## LOUNGE 11'2" x 10'2" (3.4m x 3.1m)

Feature fireplace with fire

## **DINING KITCHEN 17'6" x 11'2" (5.33m x 3.4m)**

Family sized dining kitchen with an array of wall and base units, worktops with sink and drainer. Oven hob and extractor, plumbing for washer and patio doors leading out to the rear gardens

## BEDROOM FIVE 10'4" x 7'9" (3.15m x 2.36m)

Ground floor bedroom

#### WET ROOM/EN SUITE

Wet room / en suite which has been adapted for disabled use

#### **FIRST FLOOR**

## BEDROOM ONE 10'11" x 10'8" (3.33m x 3.25m)

Fitted wardrobes

## BEDROOM TWO 10' x 11'2" (3.05m x 3.4m)

Fitted wardrobes

## BEDROOM THREE 6' x 6'9" (1.83m x 2.06m)

#### BEDROOM FOUR 10'4" x 13' (3.15m x 3.96m)

## WET ROOM/WC

Total Area: 98.1 m² ... 1056 ft²
All measurements are approximate and for display purposes only

1 01274 601119 **E** wibsey@robertwatts.co.uk **W** robertwatts.co.uk Wibsey Office: 140 High Street, Wibsey, BD6 1JZ