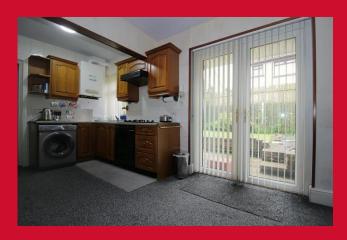

## **DINING KITCHEN 17'6" x 11'2" (5.33m x 3.4m)**

Family sized dining kitchen with an array of wall and base units, worktops with sink and drainer. Oven hob and extractor, plumbing for washer and patio doors leading out to the rear gardens