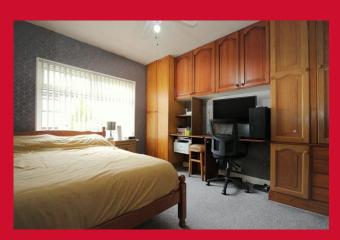

## BEDROOM ONE 10'11" x 10'8" (3.33m x 3.25m)

Fitted wardrobes

## BEDROOM TWO 10' x 11'2" (3.05m x 3.4m)

Fitted wardrobes

#### BEDROOM FOUR 10'4" x 13' (3.15m x 3.96m)