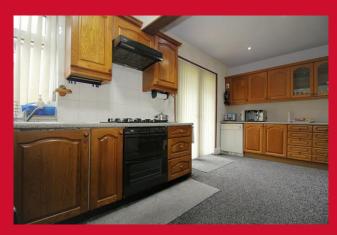

## **DINING KITCHEN 17'6" x 11'2" (5.33m x 3.4m)**

Family sized dining kitchen with an array of wall and base units, worktops with sink and drainer. Oven hob and extractor, plumbing for washer and patio doors leading out to the rear gardens