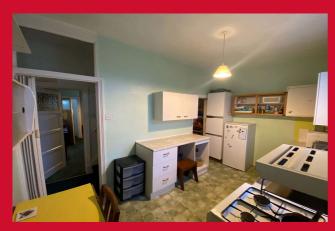

## **DINING KITCHEN 13'3" x 8'2" (4.04m x 2.5m)**

Selection of wall and base units. Sink, drainer and plumbing for washer. Freestanding cooker and access to the cellar