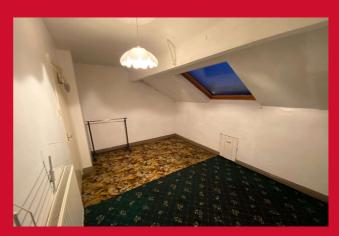

## BEDROOM THREE 12'9" x 7'7" (3.89m x 2.3m)

Dormer window and laminate flooring

# BEDROOM FOUR 13'3" x 8'9" (4.04m x 2.67m)

Velux window