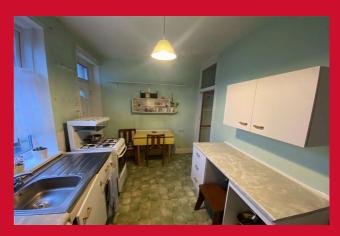

## **DINING KITCHEN 13'3" x 8'2" (4.04m x 2.5m)**

Selection of wall and base units. Sink, drainer and plumbing for washer. Freestanding cooker and access to the cellar