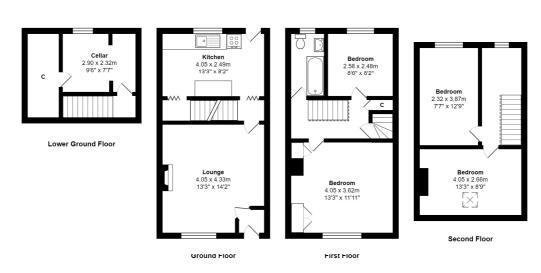

# LOUNGE 13'3" x 14'2" (4.04m x 4.32m)

Housing gas fire with fire surround

## **DINING KITCHEN 13'3" x 8'2" (4.04m x 2.5m)**

Selection of wall and base units. Sink, drainer and plumbing for washer. Freestanding cooker and access to the cellar

#### **CELLAR**

Useful basement area with power, light and window. Additional coal hole

## **FIRST FLOOR**

Landing area with store cupboard

# BEDROOM ONE 13'3" x 11'11" (4.04m x 3.63m)

Built in wardrobes to alcoves

# BEDROOM TWO 8'6" x 8'2" (2.6m x 2.5m)

#### **SECOND FLOOR**

Landing area with window

## BEDROOM THREE 12'9" x 7'7" (3.89m x 2.3m)

Dormer window and laminate flooring

# BEDROOM FOUR 13'3" x 8'9" (4.04m x 2.67m)

Velux window

#### **BATHROOM**

Three piece suite with part tiled walls

Total Area: 91.5 m<sup>2</sup> ... 985 ft<sup>2</sup> (excluding cellar, c)

1 01274 601119 wibsey@robertwatts.co.uk wrobertwatts.co.uk wibsey Office: 140 High Street, Wibsey, BD6 1JZ