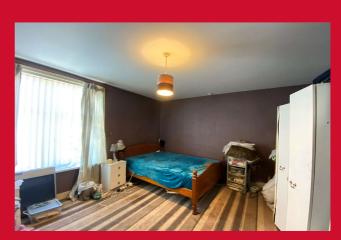

#### **LANDING**

Stairs leading to second floor

BEDROOM ONE 11'9" x 14'9" (3.58m x 4.5m)

BEDROOM TWO 9'4" x 9'3" (2.84m x 2.82m)

**SECOND FLOOR** 