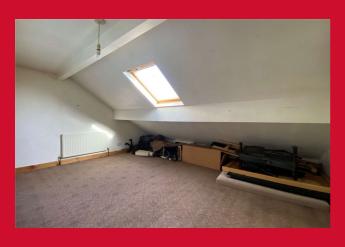

## BEDROOM THREE 13'6" x 12' (4.11m x 3.66m)

Velux window

## BEDROOM FOUR 14'8" x 11'3" (4.47m x 3.43m)

Velux window