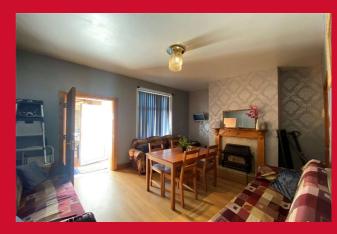

# **DINING ROOM 11'8" x 15' (3.56m x 4.57m)**

Feature fireplace and laminate flooring