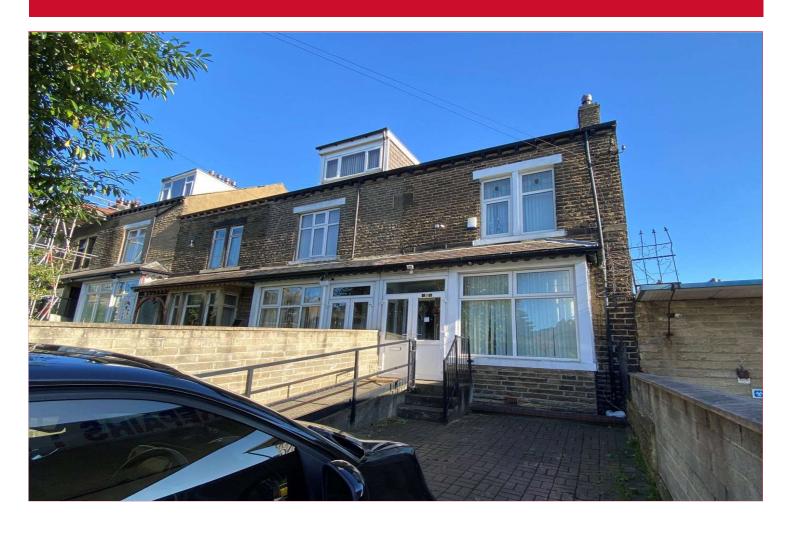

# 105 Beckside Road, Lidget Green, Bradford, BD7 2JN

\*\* VIEWING STRONGLY ADVISED \*\* FOUR BEDROOMS \*\* Situated within this most convenient part of BD7, Lidget Green, ideal for many local amenities, shops, transport links and schools is this STONE BUILD END TERRACED HOUSE offering spacious accommodation throughout. Briefly comprising: Entrance porch leading through to hallway, lounge, dining room, kitchen and WETROOM. FOUR BEDROOMS sat over the two floors plus family bathroom. Benefiting further from GCH, DG and BASEMENT area the property has off road parking to the front elevation which is gated PLUS concrete ramp leading to the door.

#### **OUTSIDE**

Double gated access and off road parking to the front. Disabled ramp leading to the front door. Garden area to the rear