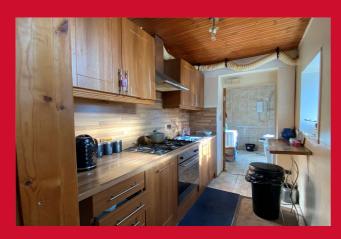

#### KITCHEN 5'4" x 8'5" (1.63m x 2.57m)

Selection of wall and base units, worktops, sink and drainer. Six ring gas hob, oven and extractor. Plumbing for dish washer and rear door