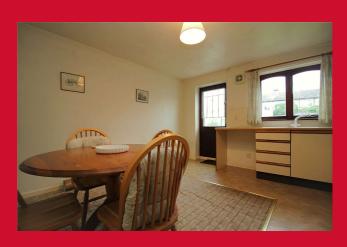

### LOUNGE 12'3" x 18'3" (3.73m x 5.56m)

Lovely size reception room with open stairs to the first floor, feature fireplace housing gas fire and useful understair store cupboard

## **DINING KITCHEN 12'3" x 13'11" (3.73m x 4.24m)**

With an array of wall and base units, worktops with sink and drainer, free standing cooker and plumbing for washer. Door leading to the rear