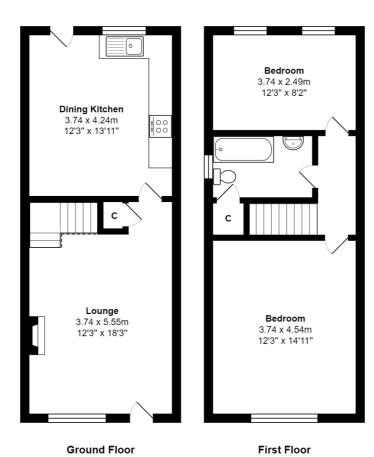

### LOUNGE 12'3" x 18'3" (3.73m x 5.56m)

Lovely size reception room with open stairs to the first floor, feature fireplace housing gas fire and useful understair store cupboard

## **DINING KITCHEN 12'3" x 13'11" (3.73m x 4.24m)**

With an array of wall and base units, worktops with sink and drainer, free standing cooker and plumbing for washer. Door leading to the rear

#### BEDROOM ONE 12'3" x 14'11" (3.73m x 4.55m)

Good size double bedroom

# BEDROOM TWO 12'3" x 8'2" (3.73m x 2.5m)

#### **BATHROOM**

Three piece suite with shower over panelled bath, sink and w/c. Large overstair cupboard.

 $\label{eq:total_constraints} Total\ Area:\ 74.4\ m^2\ ...\ 801\ ft^2$  All measurements are approximate and for display purposes only

1 01274 601119 **E** wibsey@robertwatts.co.uk **W** robertwatts.co.uk Wibsey Office: 140 High Street, Wibsey, BD6 1JZ