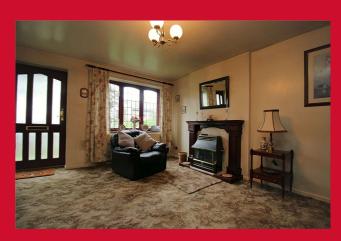

### LOUNGE 12'3" x 18'3" (3.73m x 5.56m)

Lovely size reception room with open stairs to the first floor, feature fireplace housing gas fire and useful understair store cupboard