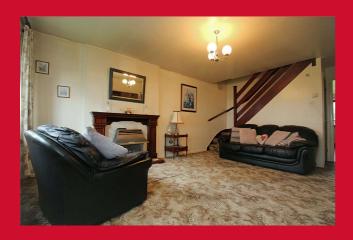

### LOUNGE 12'3" x 18'3" (3.73m x 5.56m)

Lovely size reception room with open stairs to the first floor, feature fireplace housing gas fire and useful understair store cupboard