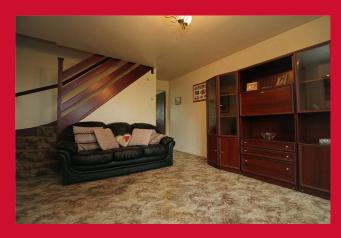

### LOUNGE 12'3" x 18'3" (3.73m x 5.56m)

Lovely size reception room with open stairs to the first floor, feature fireplace housing gas fire and useful understair store cupboard