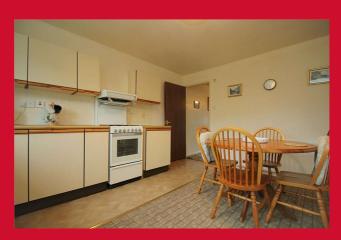

## **DINING KITCHEN 12'3" x 13'11" (3.73m x 4.24m)**

With an array of wall and base units, worktops with sink and drainer, free standing cooker and plumbing for washer. Door leading to the rear