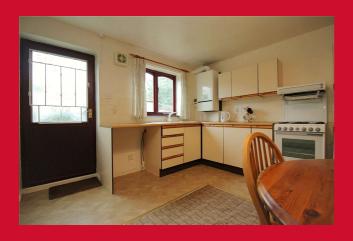

## **DINING KITCHEN 12'3" x 13'11" (3.73m x 4.24m)**

With an array of wall and base units, worktops with sink and drainer, free standing cooker and plumbing for washer. Door leading to the rear