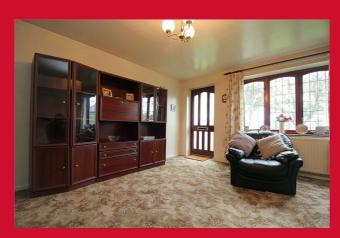

### LOUNGE 12'3" x 18'3" (3.73m x 5.56m)

Lovely size reception room with open stairs to the first floor, feature fireplace housing gas fire and useful understair store cupboard