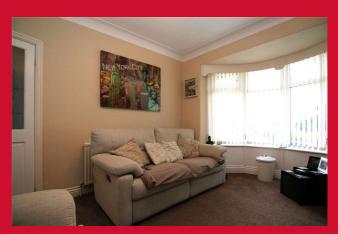

#### LOUNGE 14' x 10' (4.27m x 3.05m)

Attractive feature fireplace with fire. Sliding doors to kitchen