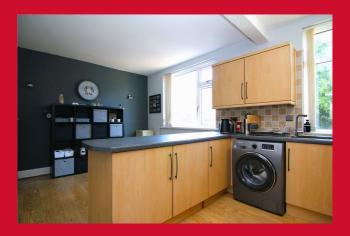

#### DINING KITCHEN 17' x 10' (5.18m x 3.05m)

Well equipped kitchen with a range of wall and base units, worktops and sink unit. Built in oven and hob and extractor

BEDROOM ONE 11'2" x 10'2" max (3.4m x 3.1m max)