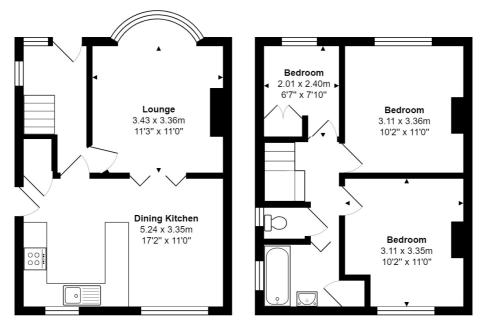

Ground Floor

First Floor

Total Area: 73.1 m<sup>2</sup> ... 786 ft<sup>2</sup> All measurements are approximate and for display purposes only

1 01274 601119 b wibsey@robertwatts.co.uk vibsey Office: 140 High Street, Wibsey, BD6 1JZ