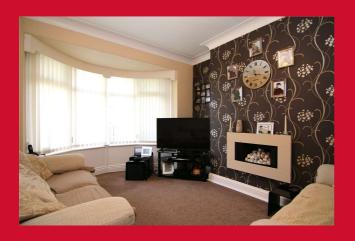

#### LOUNGE 14' x 10' (4.27m x 3.05m)

Attractive feature fireplace with fire. Sliding doors to kitchen