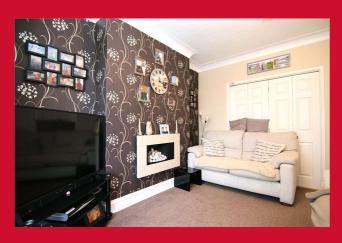

#### LOUNGE 14' x 10' (4.27m x 3.05m)

Attractive feature fireplace with fire. Sliding doors to kitchen