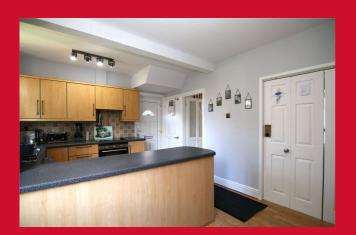

#### DINING KITCHEN 17' x 10' (5.18m x 3.05m)

Well equipped kitchen with a range of wall and base units, worktops and sink unit. Built in oven and hob and extractor

BEDROOM ONE 11'2" x 10'2" max (3.4m x 3.1m max)