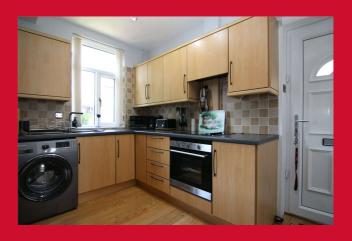

#### DINING KITCHEN 17' x 10' (5.18m x 3.05m)

Well equipped kitchen with a range of wall and base units, worktops and sink unit. Built in oven and hob and extractor

BEDROOM ONE 11'2" x 10'2" max (3.4m x 3.1m max)