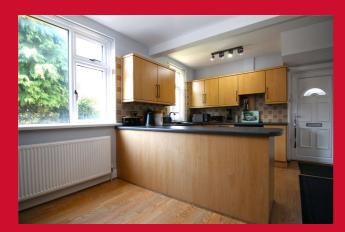

#### DINING KITCHEN 17' x 10' (5.18m x 3.05m)

Well equipped kitchen with a range of wall and base units, worktops and sink unit. Built in oven and hob and extractor

BEDROOM ONE 11'2" x 10'2" max (3.4m x 3.1m max)