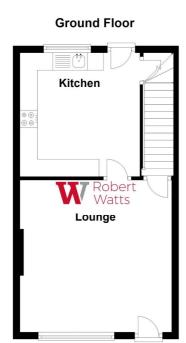

## **ENTRANCE PORCH**

Direct access to the lounge

LOUNGE 14'6" x 13'3" (4.42m x 4.04m)

### KITCHEN 10'2" x 8'7" (3.1m x 2.62m)

Fitted kitchen with sink and drainer. Oven, hob and extractor. Plumbing for washer and tiled floor.

Please Note:This plan is for general layout guidance only and not to be relied upon for measurments. Plan produced using PlanUp.