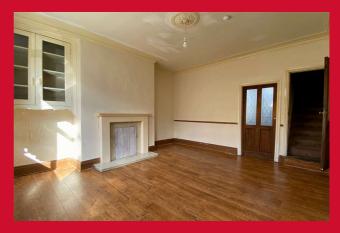

## **ENTRANCE PORCH**

Direct access to the lounge

LOUNGE 14'6" x 13'3" (4.42m x 4.04m)