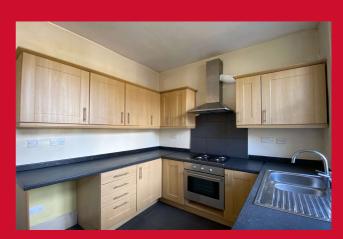

### KITCHEN 10'2" x 8'7" (3.1m x 2.62m)

Fitted kitchen with sink and drainer. Oven, hob and extractor. Plumbing for washer and tiled floor.