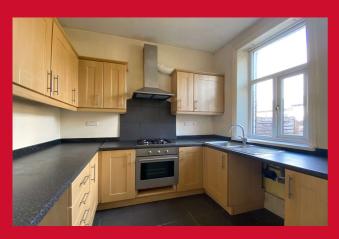

### KITCHEN 10'2" x 8'7" (3.1m x 2.62m)

Fitted kitchen with sink and drainer. Oven, hob and extractor. Plumbing for washer and tiled floor.