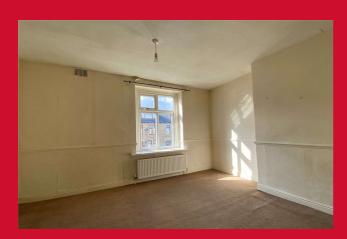

## BEDROOM ONE 13'3" x 11'1" (4.04m x 3.38m)

Store cupboard

#### BEDROOM TWO 7'10" x 7 (2.4m x 7)

Store cupboard

### BEDROOM THREE 13'9" x 13'4" (4.2m x 4.06m)

Store cupboard