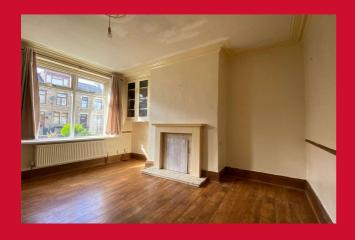

## **ENTRANCE PORCH**

Direct access to the lounge

LOUNGE 14'6" x 13'3" (4.42m x 4.04m)