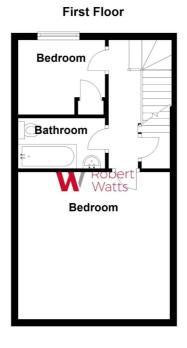

## BEDROOM ONE 13'3" x 11'1" (4.04m x 3.38m)

Store cupboard

#### BEDROOM TWO 7'10" x 7 (2.4m x 7)

Store cupboard

### BEDROOM THREE 13'9" x 13'4" (4.2m x 4.06m)

Store cupboard

#### **BATHROOM**

Three piece suite with mixer taps. Tiled and borrowed light from bedroom two

Please Note:This plan is for general layout guidance only and not to be relied upon for measurments. Plan produced using PlanUp.