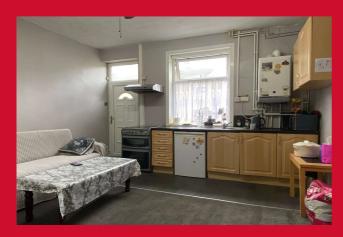

## **BASEMENT KITCHEN 13'8" x 13'1" (4.17m x 4m)**

Converted kitchen diner with a selection of wall and base units. Worktops, sink and drainer. Plumbing for washer and cooker point. External access to rear