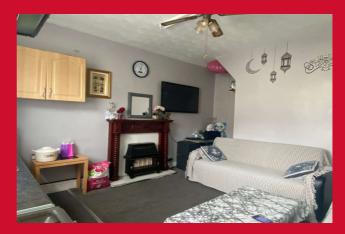

### **DINING ROOM 13'1" x 13'5" (4m x 4.1m)**

Sitting room with kitchen facilities. Base units, sink and cooker point