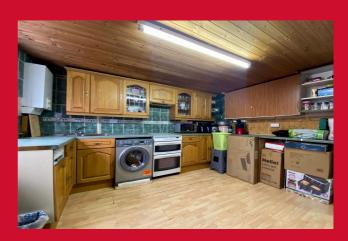

## **BASEMENT KITCHEN 13'8" x 13'1" (4.17m x 4m)**

Converted kitchen diner with a selection of wall and base units. Worktops, sink and drainer. Plumbing for washer and cooker point. External access to rear