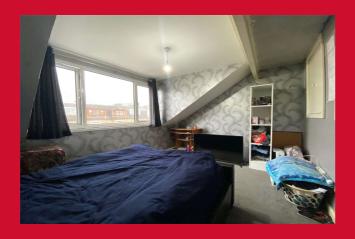

### **FIRST FLOOR**

BEDROOM ONE 12'6" x 13'6" (3.8m x 4.11m)

BEDROOM TWO 10'4" x 8'9" (3.15m x 2.67m)