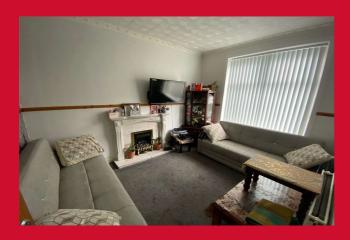

## LOUNGE 12'1" x 9'1" (3.68m x 2.77m)

Feature fire surround housing living flame gas fire