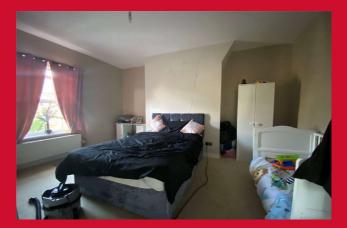

#### BEDROOM ONE 11'5" x 15'1" (3.48m x 4.6m)

BATHROOM

Large bathroom with shower over bath, sink, W.C. and store cupboard