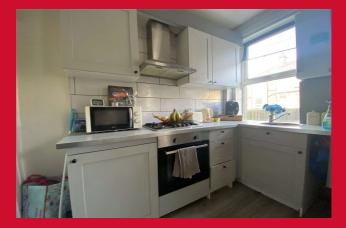

#### **KITCHEN**

Selection of wall and base units. Worktops with circular sink, splash back tiled walls and oven, hob and extractor. Access to the basement

**BASEMENT** Good size storage basement