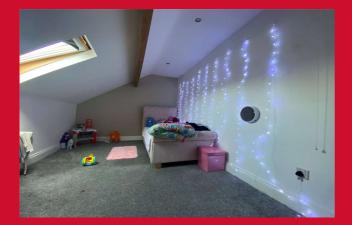

#### ATTIC BEDROOM 18'2" x 8'10" max (5.54m x 2.7m max)

Velux window

**OUTSIDE** Good size garden to the front with seating area