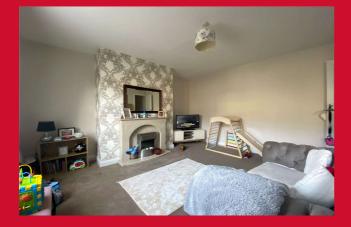

#### ENTRANCE

Direct into the lounge

**OPEN PLAN LOUNGE KITCHEN 20' x 15'10" (6.1m x 4.83m)** Feature fireplace and laminate flooring. Opening to the kitchen