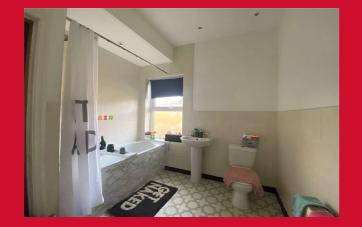

#### BEDROOM ONE 11'5" x 15'1" (3.48m x 4.6m)

BATHROOM

Large bathroom with shower over bath, sink, W.C. and store cupboard