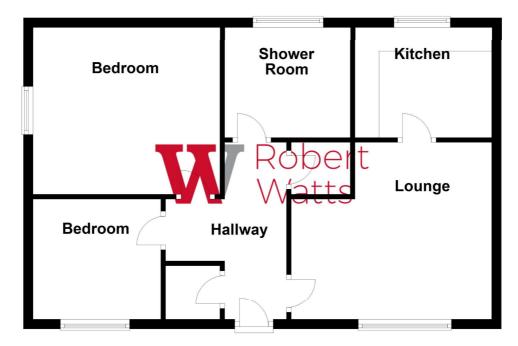

#### ENTRANCE HALLWAY Two useful store cupboards

LOUNGE 14' x 11'7" (4.27m x 3.53m)

**KITCHEN 10' x 7'2" (3.05m x 2.18m)** Selection of wall and base units. Worktops, sink and drainer. Oven, hob and extractor. Plumbing for washer

BEDROOM ONE 12'2" x 10'7" (3.7m x 3.23m)

#### BEDROOM TWO 8'7" x 8'3" (2.62m x 2.51m)

SHOWER ROOM Modern shower room with oversize walk in shower. Vanity sink unit and W.C

OUTSIDE Pleasant gardens to the front, parking bay and well maintained communal gardens to the rear

#### **Ground Floor**

Please Note:This plan is for general layout guidance only and not to be relied upon for measurments. Plan produced using PlanUp.

1 01274 601119 E wibsey@robertwatts.co.uk Wibsey Office: 140 High Street, Wibsey, BD6 1JZ