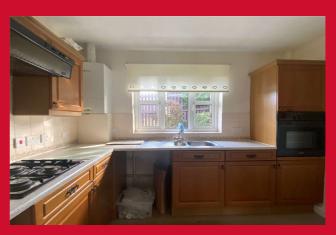

#### ENTRANCE HALLWAY Two useful store cupboards

LOUNGE 14' x 11'7" (4.27m x 3.53m)

**KITCHEN 10' x 7'2" (3.05m x 2.18m)** Selection of wall and base units. Worktops, sink and drainer. Oven, hob and extractor. Plumbing for washer