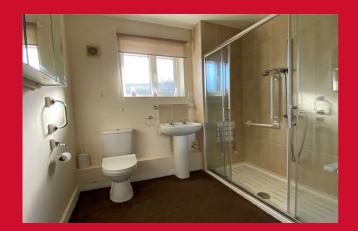

#### BEDROOM TWO 8'7" x 8'3" (2.62m x 2.51m)

SHOWER ROOM Modern shower room with oversize walk in shower. Vanity sink unit and W.C

OUTSIDE Pleasant gardens to the front, parking bay and well maintained communal gardens to the rear