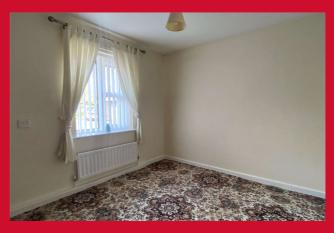

BEDROOM ONE 12'2" x 10'7" (3.7m x 3.23m)

#### BEDROOM TWO 8'7" x 8'3" (2.62m x 2.51m)

SHOWER ROOM Modern shower room with oversize walk in shower. Vanity sink unit and W.C

OUTSIDE Pleasant gardens to the front, parking bay and well maintained communal gardens to the rear