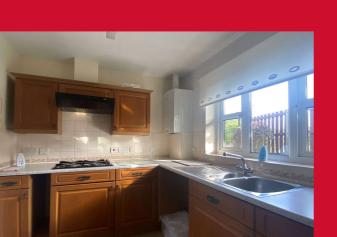

#### ENTRANCE HALLWAY Two useful store cupboards

LOUNGE 14' x 11'7" (4.27m x 3.53m)

**KITCHEN 10' x 7'2" (3.05m x 2.18m)** Selection of wall and base units. Worktops, sink and drainer. Oven, hob and extractor. Plumbing for washer