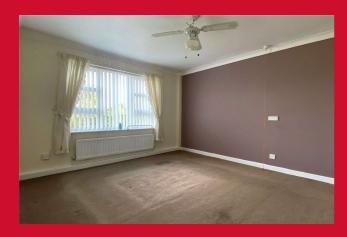

#### ENTRANCE HALLWAY Two useful store cupboards

LOUNGE 14' x 11'7" (4.27m x 3.53m)

**KITCHEN 10' x 7'2" (3.05m x 2.18m)** Selection of wall and base units. Worktops, sink and drainer. Oven, hob and extractor. Plumbing for washer