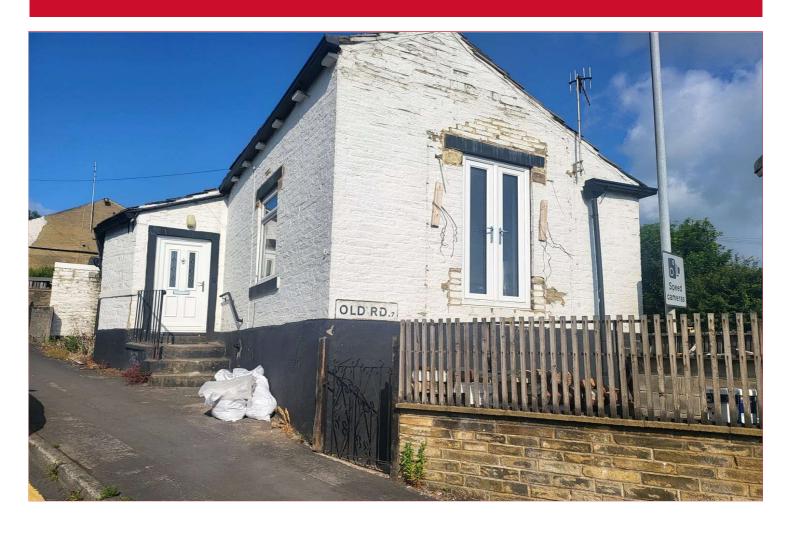

# 2 Old Road, Great Horton, Bradford, BD7 4PJ

\*\* SINGLE STORY COTTAGE \*\* A PROJECT THAT NEEDS THAT FINAL PUSH TO BE COMPLETED \*\* Charming end terraced cottage of which many works have been done to include replacement windows, installing patio doors and BASEMENT are that has been prepped and signed off by building control to create and install and dining kitchen. PLUS TWO BEDROOMS and modern shower room. Externally there is an enclosed yard area to the front.

#### **OUTSIDE**

Enclosed yard area