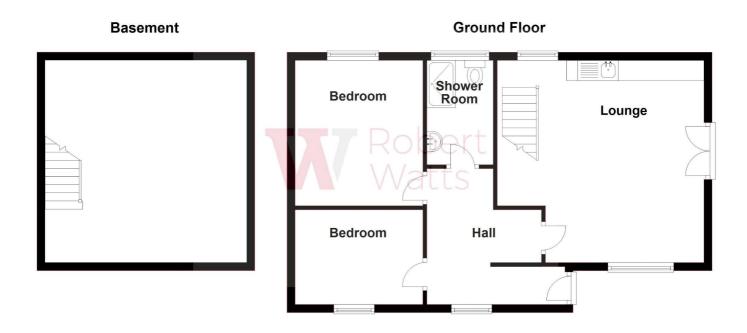

### **ENTRANCE HALL**

### LOUNGE 17'6" x 12'2" (5.33m x 3.7m)

Currently an overall living area with kitchenette. Windows to both sides and Juliette balcony to the front

#### POTENTIAL BASEMENT KITCHEN

Large area that is building reg compliant and would make a superb dining kitchen

BEDROOM ONE 12' (3.66) x 8'8" (2.64) plus recess

BEDROOM TWO 10'3" x 5'3" (3.12m x 1.6m)

## **SHOWER ROOM**

With panelled walls and ceiling

Please Note:This plan is for general layout guidance only and not to be relied upon for measurments.

Plan produced using PlanUp.

T 01274 601119 E wibsey@robertwatts.co.uk W robertwatts.co.uk Wibsey Office: 140 High Street, Wibsey, BD6 1JZ