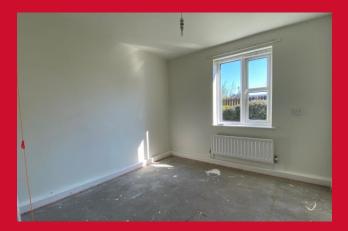

#### BEDROOM ONE 11'6" x 9'7" (3.5m x 2.92m)

#### BEDROOM TWO 9'7" x 6'4" (2.92m x 1.93m)