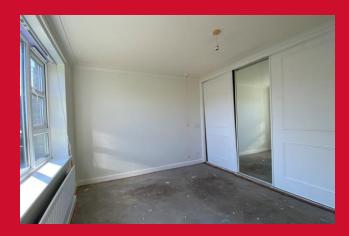

#### BEDROOM ONE 11'6" x 9'7" (3.5m x 2.92m)

#### BEDROOM TWO 9'7" x 6'4" (2.92m x 1.93m)