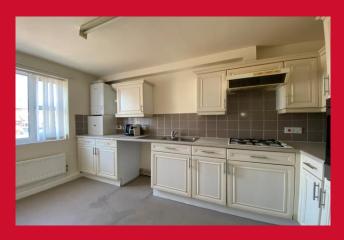

#### KITCHEN 15'1" x 12'9" (4.6m x 3.89m)

Fitted with a range of kitchen units, worktops, inset sink and drainer. Built in hob and oven, plumbing for washer. Space for small dining table and chairs