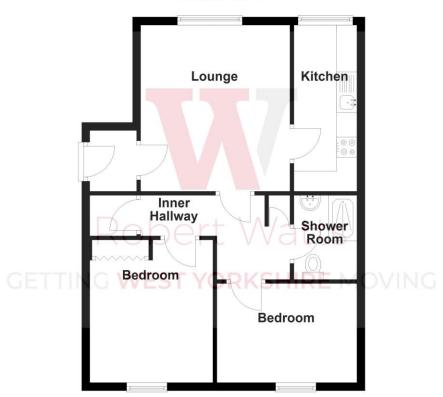

#### ENTRANCE VESTIBULE

Own private entrance vestibule with door to the living accommodation

#### LOUNGE 12'9" x 10'9" (3.89m x 3.28m)

Lounge with window and radiator enjoying a pleasant outlook

#### KITCHEN 15'1" x 12'9" (4.6m x 3.89m)

Fitted with a range of kitchen units, worktops, inset sink and drainer. Built in hob and oven, plumbing for washer. Space for small dining table and chairs

#### BATHROOM

Oversized shower cubicle, sink and W.C

#### BEDROOM ONE 11'6" x 9'7" (3.5m x 2.92m)

#### BEDROOM TWO 9'7" x 6'4" (2.92m x 1.93m)

**Ground Floor** 

1 01274 601119 b wibsey@robertwatts.co.uk vibsey Office: 140 High Street, Wibsey, BD6 1JZ

f RWEstateAgents У @robertwatts\_