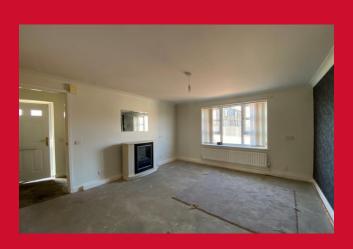

#### LOUNGE 12'9" x 10'9" (3.89m x 3.28m)

Lounge with window and radiator enjoying a pleasant outlook