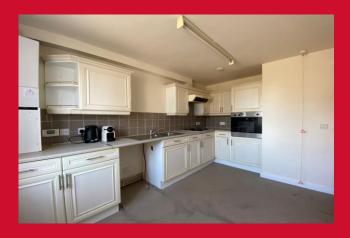

#### KITCHEN 15'1" x 12'9" (4.6m x 3.89m)

Fitted with a range of kitchen units, worktops, inset sink and drainer. Built in hob and oven, plumbing for washer. Space for small dining table and chairs