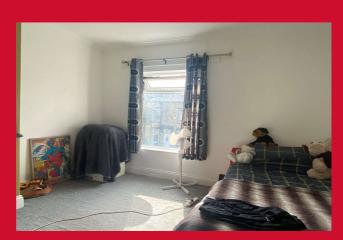

#### BEDROOM ONE 13'3" (4.04) x 9'8" (2.95) plus recess

Feature cast iron fireplace

BEDROOM TWO 6'4" x 7'5" (1.93m x 2.26m)

**BATHROOM** Three piece white suite, shower over bath and mixer tap

**OUTSIDE** Garden to the front and small yard to the rear which the neighbour has access through