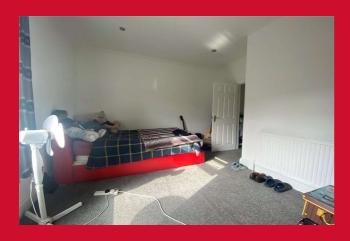

#### BEDROOM ONE 13'3" (4.04) x 9'8" (2.95) plus recess

Feature cast iron fireplace

BEDROOM TWO 6'4" x 7'5" (1.93m x 2.26m)

**BATHROOM** Three piece white suite, shower over bath and mixer tap

**OUTSIDE** Garden to the front and small yard to the rear which the neighbour has access through