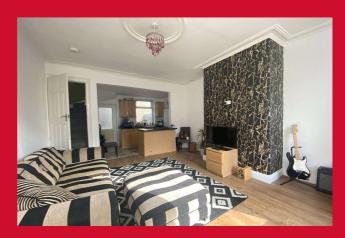

### THROUGH LOUNGE / KITCHEN 21'5" x 13'1" (6.53m x 4m)

Lounge/kitchen open with a selection of wall and base units, worktops, sink and drainer. Five ring gas hob and oven. Plumbing for washer, understair store and access to the rear. Laminate flooring