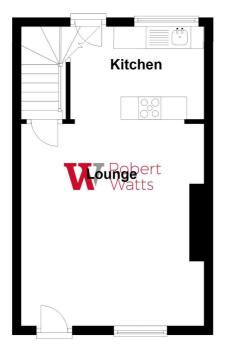

### THROUGH LOUNGE / KITCHEN 21'5" x 13'1" (6.53m x 4m)

Lounge/kitchen open with a selection of wall and base units, worktops, sink and drainer. Five ring gas hob and oven. Plumbing for washer, understair store and access to the rear. Laminate flooring

## **Ground Floor**