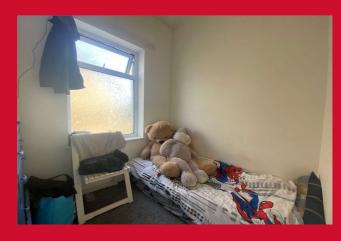

#### BEDROOM ONE 13'3" (4.04) x 9'8" (2.95) plus recess

Feature cast iron fireplace

BEDROOM TWO 6'4" x 7'5" (1.93m x 2.26m)

**BATHROOM** Three piece white suite, shower over bath and mixer tap

**OUTSIDE** Garden to the front and small yard to the rear which the neighbour has access through