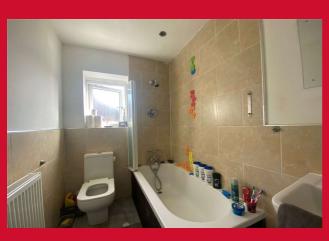

#### BEDROOM ONE 13'3" (4.04) x 9'8" (2.95) plus recess

Feature cast iron fireplace

BEDROOM TWO 6'4" x 7'5" (1.93m x 2.26m)

**BATHROOM** Three piece white suite, shower over bath and mixer tap

**OUTSIDE** Garden to the front and small yard to the rear which the neighbour has access through