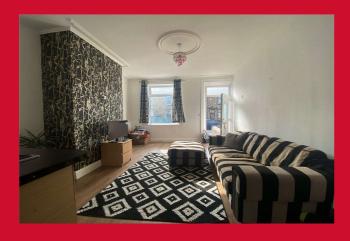

### THROUGH LOUNGE / KITCHEN 21'5" x 13'1" (6.53m x 4m)

Lounge/kitchen open with a selection of wall and base units, worktops, sink and drainer. Five ring gas hob and oven. Plumbing for washer, understair store and access to the rear. Laminate flooring