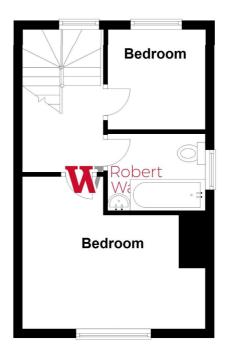

#### BEDROOM ONE 13'3" (4.04) x 9'8" (2.95) plus recess

Feature cast iron fireplace

BEDROOM TWO 6'4" x 7'5" (1.93m x 2.26m)

**BATHROOM** Three piece white suite, shower over bath and mixer tap

**OUTSIDE** Garden to the front and small yard to the rear which the neighbour has access through

#### **First Floor**

Please Note:This plan is for general layout guidance only and not to be relied upon for measurments. Plan produced using PlanUp.