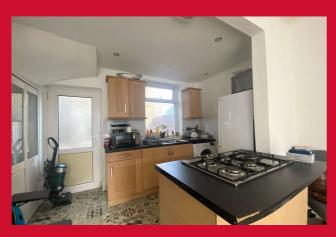

### THROUGH LOUNGE / KITCHEN 21'5" x 13'1" (6.53m x 4m)

Lounge/kitchen open with a selection of wall and base units, worktops, sink and drainer. Five ring gas hob and oven. Plumbing for washer, understair store and access to the rear. Laminate flooring