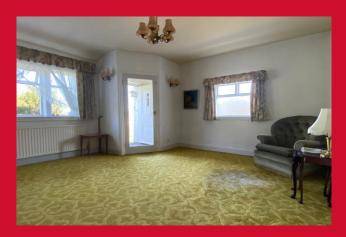

#### DINING ROOM 10'1" x 6'10" (3.07m x 2.08m)

Built in window seat and trap door leading to wine cellar