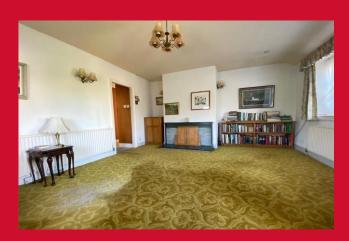

# LOUNGE 13'9" x 15'4" (4.2m x 4.67m)

Good size lounge with windows to front and side elevations

INNER HALLWAY Inner hall providing plenty of store cupboards and access to the loft area