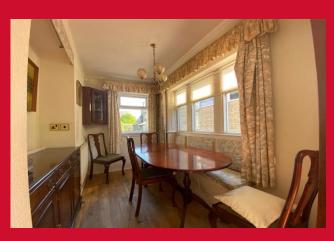

#### DINING ROOM 10'1" x 6'10" (3.07m x 2.08m)

Built in window seat and trap door leading to wine cellar