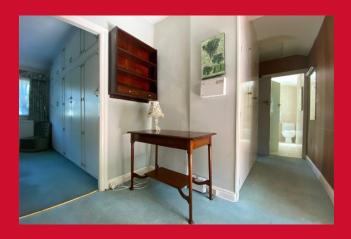

#### **ENTRANCE VESTIBULE** Leading through to the lounge

# LOUNGE 13'9" x 15'4" (4.2m x 4.67m)

Good size lounge with windows to front and side elevations

INNER HALLWAY Inner hall providing plenty of store cupboards and access to the loft area