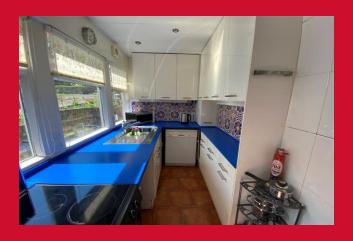

### KITCHEN 12'4" x 5'8" (3.76m x 1.73m)

Selection of tailor made kitchen units. Worktops with sink and drainer. Gas cooker and plumbing for washer