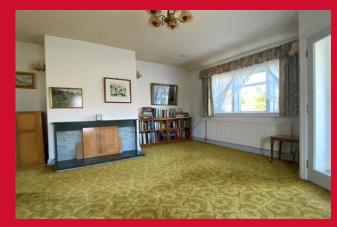

# LOUNGE 13'9" x 15'4" (4.2m x 4.67m)

Good size lounge with windows to front and side elevations

INNER HALLWAY Inner hall providing plenty of store cupboards and access to the loft area