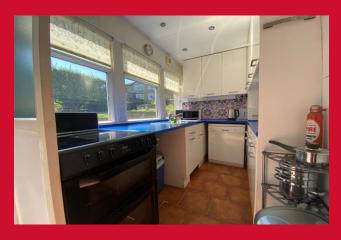

### KITCHEN 12'4" x 5'8" (3.76m x 1.73m)

Selection of tailor made kitchen units. Worktops with sink and drainer. Gas cooker and plumbing for washer