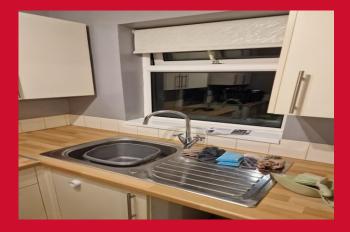

#### KITCHEN 8'2" x 6'7" (2.5m x 2m)

Selection of wall and base units, worktops with sink and drainer, cooker point and plumbing for washer