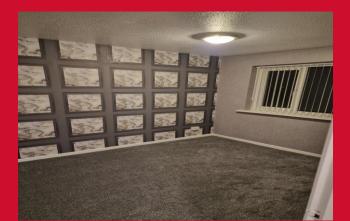

#### BEDROOM ONE 11' x 9'3" (3.35m x 2.82m)

#### BEDROOM TWO 8'3" x 6'9" (2.51m x 2.06m)