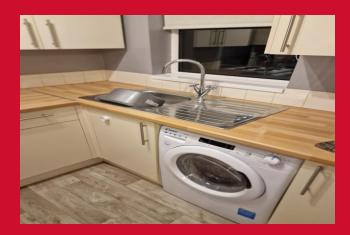

#### KITCHEN 8'2" x 6'7" (2.5m x 2m)

Selection of wall and base units, worktops with sink and drainer, cooker point and plumbing for washer