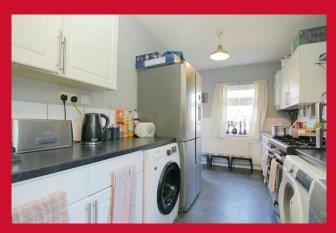

### KITCHEN 11' x 18' (3.35m x 5.49m)

Selection of wall and base units. Worktops, sink and drainer. Range cooker, plumbing for washer and space for under counter appliances. Under stair store area

BEDROOM ONE 11'2" x 10'10" (3.4m x 3.3m)