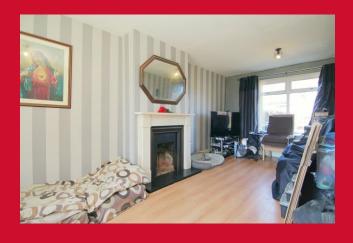

#### LOUNGE 11' x 20' (3.35m x 6.1m)

Good size reception room with dual aspect windows and feature fire surround. Laminate flooring