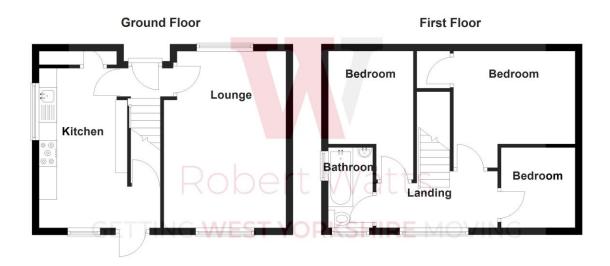

#### **ENTRANCE HALL**

Stairs to first floor

#### LOUNGE 11' x 20' (3.35m x 6.1m)

Good size reception room with dual aspect windows and feature fire surround. Laminate flooring

### KITCHEN 11' x 18' (3.35m x 5.49m)

Selection of wall and base units. Worktops, sink and drainer. Range cooker, plumbing for washer and space for under counter appliances. Under stair store area

BEDROOM ONE 11'2" x 10'10" (3.4m x 3.3m)

BEDROOM TWO 11'4" x 13'10" (3.45m x 4.22m)

BEDROOM THREE 8'3" x 8'6" (2.51m x 2.6m)

#### **BATHROOM**

Three piece suite