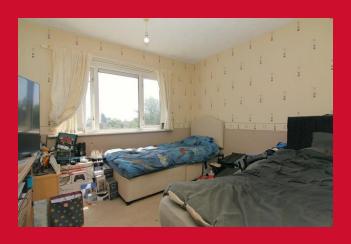

BEDROOM TWO 11'4" x 13'10" (3.45m x 4.22m)

BEDROOM THREE 8'3" x 8'6" (2.51m x 2.6m)