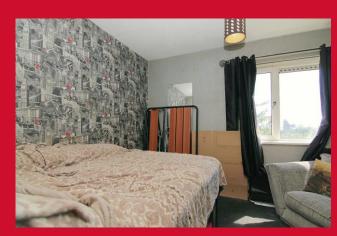

### KITCHEN 11' x 18' (3.35m x 5.49m)

Selection of wall and base units. Worktops, sink and drainer. Range cooker, plumbing for washer and space for under counter appliances. Under stair store area

BEDROOM ONE 11'2" x 10'10" (3.4m x 3.3m)