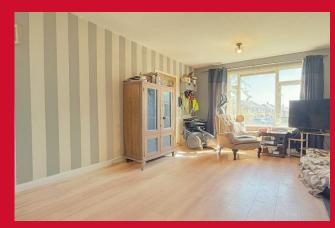

#### LOUNGE 11' x 20' (3.35m x 6.1m)

Good size reception room with dual aspect windows and feature fire surround. Laminate flooring