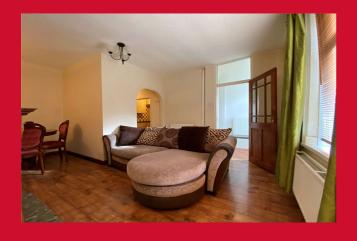

## LOUNGE 11'3" (3.43) x 10'4" (3.15) plus 6'10" (2.08) x 6'2" (1.88)

'L' shaped living area with feature fireplace opening through to kitchen.