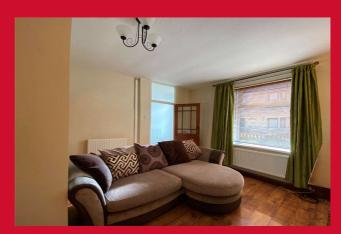

## LOUNGE 11'3" (3.43) x 10'4" (3.15) plus 6'10" (2.08) x 6'2" (1.88)

'L' shaped living area with feature fireplace opening through to kitchen.