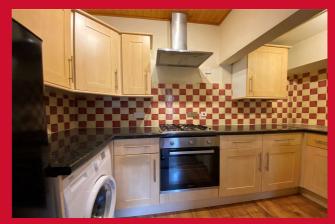

## KITCHEN 10'5" x 5'11" (3.18m x 1.8m)

Fitted kitchen with an array of wall and base units, worktops with tiled splashback sink and drainer, oven hob and extractor, plumbing for washer, access to the cellar.