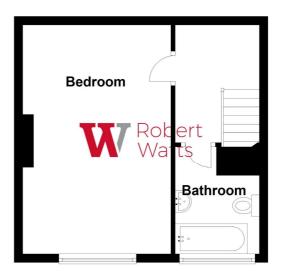

### **First Floor**

Please Note:This plan is for general layout guidance only and not to be relied upon for measurments. Plan produced using PlanUp.

1 01274 601119 wibsey@robertwatts.co.uk wrobertwatts.co.uk wibsey Office: 140 High Street, Wibsey, BD6 1JZ

#### **LANDING**

With built in cupboard

## BEDROOM 16'9" x 10' max (5.1m x 3.05m max)

#### **BATHROOM**

Three piece white suite with shower over bath, sink and w/c.