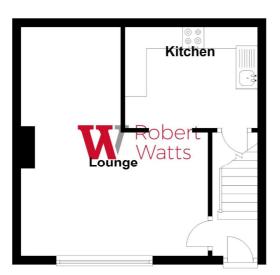

## **Ground Floor**

### **ENTRANCE HALL**

Stairs leading to first floor

## LOUNGE 11'3" (3.43) x 10'4" (3.15) plus 6'10" (2.08) x 6'2" (1.88)

'L' shaped living area with feature fireplace opening through to kitchen.

## KITCHEN 10'5" x 5'11" (3.18m x 1.8m)

Fitted kitchen with an array of wall and base units, worktops with tiled splashback sink and drainer, oven hob and extractor, plumbing for washer, access to the cellar.

### **First Floor**

Please Note:This plan is for general layout guidance only and not to be relied upon for measurments. Plan produced using PlanUp.

1 01274 601119 wibsey@robertwatts.co.uk wrobertwatts.co.uk wibsey Office: 140 High Street, Wibsey, BD6 1JZ