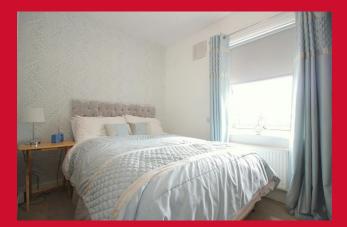

#### **FIRST FLOOR**

BEDROOM ONE 12'11" x 12'1" (3.94m x 3.68m)

BEDROOM TWO 10'8" x 8'11" (3.25m x 2.72m)

#### BEDROOM THREE 6'7" x 8' (2m x 2.44m)