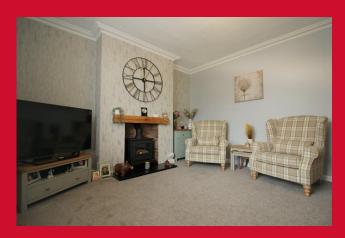

#### LOUNGE 14'6" x 12'4" (4.42m x 3.76m)

Good size reception room with log burner fire, built into chimney breast