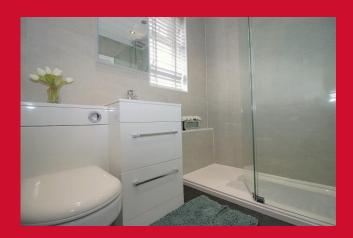

#### SHOWER ROOM

Modern white suite, "walk in" shower enclosure. Vanity sink unit. Heated towel rail.