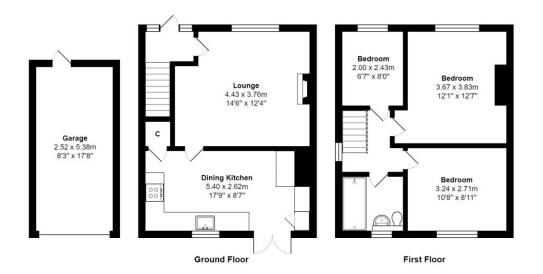

#### LOUNGE 14'6" x 12'4" (4.42m x 3.76m)

Good size reception room with log burner fire, built into chimney breast

#### DINING KITCHEN 17'9" x 8'7" (5.4m x 2.62m)

Lovely well equipped fitted kitchen, with a good range of units and "Belfast sink" Built in oven, hob and extractor fan, space for free standing appliances. uPVC French doors to the garden.

#### **FIRST FLOOR**

BEDROOM ONE 12'11" x 12'1" (3.94m x 3.68m)

BEDROOM TWO 10'8" x 8'11" (3.25m x 2.72m)

#### BEDROOM THREE 6'7" x 8' (2m x 2.44m)

Total Area: 84.2 m<sup>2</sup> ... 906 ft<sup>2</sup> All measurements are approximate and for display purposes only

1 01274 601119 b wibsey@robertwatts.co.uk vibsey Office: 140 High Street, Wibsey, BD6 1JZ