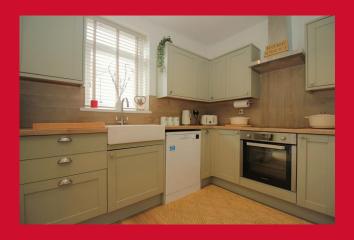

#### DINING KITCHEN 17'9" x 8'7" (5.4m x 2.62m)

Lovely well equipped fitted kitchen, with a good range of units and "Belfast sink" Built in oven, hob and extractor fan, space for free standing appliances. uPVC French doors to the garden.