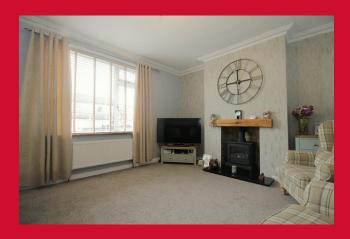

#### LOUNGE 14'6" x 12'4" (4.42m x 3.76m)

Good size reception room with log burner fire, built into chimney breast