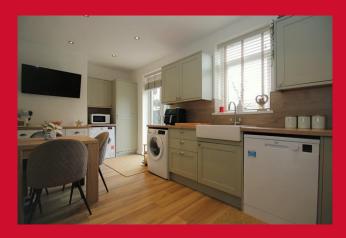

#### DINING KITCHEN 17'9" x 8'7" (5.4m x 2.62m)

Lovely well equipped fitted kitchen, with a good range of units and "Belfast sink" Built in oven, hob and extractor fan, space for free standing appliances. uPVC French doors to the garden.