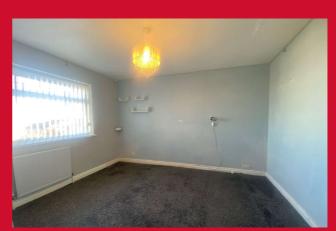

**LANDING** Access to the loft

BEDROOM ONE 10'10" x 8'7" (3.3m x 2.62m) Fitted wardrobes

BEDROOM TWO 11'10" max x 8'7" (3.6m max x 2.62m)

BEDROOM THREE 8'2" x 6'7" (2.5m x 2m)