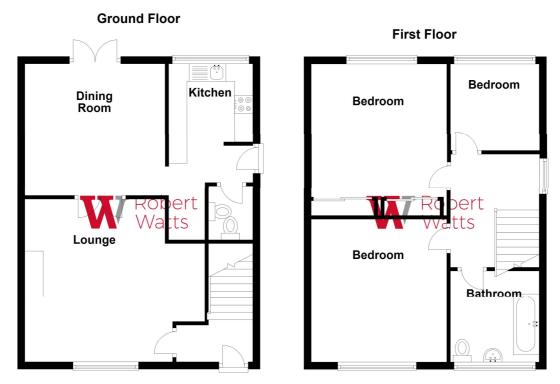

### **ENTRANCE HALL** Stairs to first floor

CLOAKROOM Off from kitchen. Sink and W.C

**LOUNGE 12'3" x 14'6" (3.73m x 4.42m)** Feature fireplace housing gas fire and French doors to the dining room

DINING ROOM 6'9" x 9'5" (2.06m x 2.87m) Pleasant dining area with patio doors leading to the gardens.

#### KITCHEN 11'10" x 7'10" max (3.6m x 2.4m max)

Fitted kitchen with a selection of wall and base units. Worktops with splashback tiled walls. Freestanding oven and built in microwave. Space for slim line dishwasher and plumbing for washer

**LANDING** Access to the loft

BEDROOM ONE 10'10" x 8'7" (3.3m x 2.62m) Fitted wardrobes

BEDROOM TWO 11'10" max x 8'7" (3.6m max x 2.62m)

BEDROOM THREE 8'2" x 6'7" (2.5m x 2m)

#### BATHROOM

Three piece bathroom suite with Jacuzzi style double ended bath, shower over and screen. Sink and W.C. Fully tiled walls

**OUTSIDE** Open aspect to the front and driveway to the side leading to the garage. Enclosed garden to the rear, With large paved area and recently laid lawn. Ideal space for entertaining plus raised shrub garden

Please Note:This plan is for general layout guidance only and not to be relied upon for measurments. Plan produced using PlanUp.

1 01274 601119 b wibsey@robertwatts.co.uk vibsey Office: 140 High Street, Wibsey, BD6 1JZ