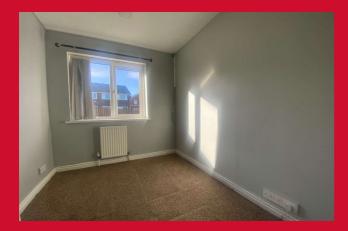

**LANDING** Access to the loft

BEDROOM ONE 10'10" x 8'7" (3.3m x 2.62m) Fitted wardrobes

BEDROOM TWO 11'10" max x 8'7" (3.6m max x 2.62m)

BEDROOM THREE 8'2" x 6'7" (2.5m x 2m)