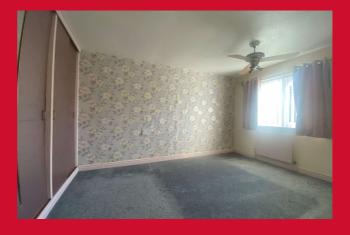

**LANDING** Access to the loft

BEDROOM ONE 10'10" x 8'7" (3.3m x 2.62m) Fitted wardrobes

BEDROOM TWO 11'10" max x 8'7" (3.6m max x 2.62m)

BEDROOM THREE 8'2" x 6'7" (2.5m x 2m)