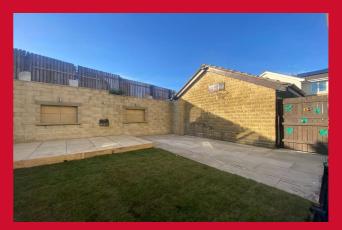

#### BATHROOM

Three piece bathroom suite with Jacuzzi style double ended bath, shower over and screen. Sink and W.C. Fully tiled walls

**OUTSIDE** Open aspect to the front and driveway to the side leading to the garage. Enclosed garden to the rear, With large paved area and recently laid lawn. Ideal space for entertaining plus raised shrub garden