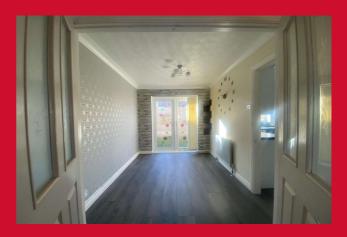

### **ENTRANCE HALL** Stairs to first floor

CLOAKROOM Off from kitchen. Sink and W.C

**LOUNGE 12'3" x 14'6" (3.73m x 4.42m)** Feature fireplace housing gas fire and French doors to the dining room

DINING ROOM 6'9" x 9'5" (2.06m x 2.87m) Pleasant dining area with patio doors leading to the gardens.