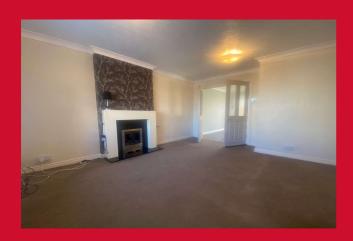

### **ENTRANCE HALL** Stairs to first floor

CLOAKROOM Off from kitchen. Sink and W.C

**LOUNGE 12'3" x 14'6" (3.73m x 4.42m)** Feature fireplace housing gas fire and French doors to the dining room

DINING ROOM 6'9" x 9'5" (2.06m x 2.87m) Pleasant dining area with patio doors leading to the gardens.