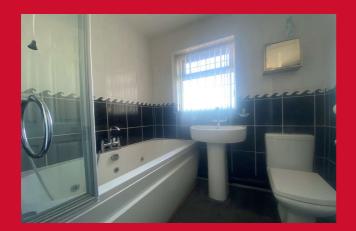

#### BATHROOM

Three piece bathroom suite with Jacuzzi style double ended bath, shower over and screen. Sink and W.C. Fully tiled walls

**OUTSIDE** Open aspect to the front and driveway to the side leading to the garage. Enclosed garden to the rear, With large paved area and recently laid lawn. Ideal space for entertaining plus raised shrub garden