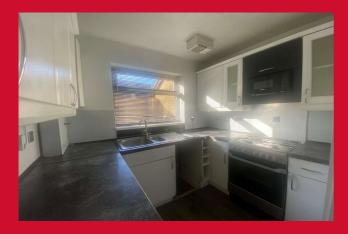

#### KITCHEN 11'10" x 7'10" max (3.6m x 2.4m max)

Fitted kitchen with a selection of wall and base units. Worktops with splashback tiled walls. Freestanding oven and built in microwave. Space for slim line dishwasher and plumbing for washer