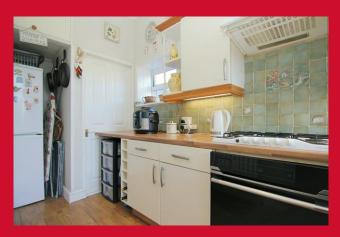

## KITCHEN 11'6" 5'9" (3.5m 1.75m)

Fully fitted kitchen with a range of wall and base units, worktop, stainless steel sink, oven, hob and extractor, plumbing for automatic washing machine. Laminate flooring, splash back tiled walls and ceiling spot lights. Provides access to cellar