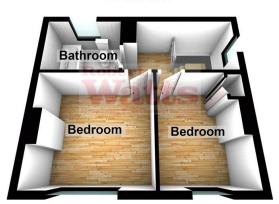

### BEDROOM ONE 11'9" x 11'1" (3.58m x 3.38m)

## BEDROOM TWO 12'6" x 8'9" (3.8m x 2.67m)

With built in wardrobe

# BATHROOM 9'9" x 6'6" (2.97m x 1.98m)

Having a three piece white suite with splash back tiled walls and laminate flooring

## **Ground Floor**

**First Floor** 

Please Note:This plan is for general layout guidance only and not to be relied upon for measurments. Plan produced using PlanUp.

1 01274 601119 **E** wibsey@robertwatts.co.uk **W** robertwatts.co.uk Wibsey Office: 140 High Street, Wibsey, BD6 1JZ