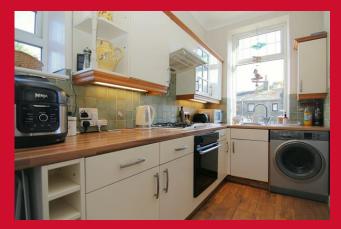

## KITCHEN 11'6" 5'9" (3.5m 1.75m)

Fully fitted kitchen with a range of wall and base units, worktop, stainless steel sink, oven, hob and extractor, plumbing for automatic washing machine. Laminate flooring, splash back tiled walls and ceiling spot lights. Provides access to cellar