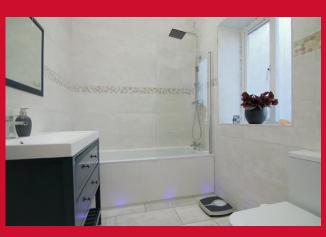

# BATHROOM 9'9" x 6'6" (2.97m x 1.98m)

Having a three piece white suite with splash back tiled walls and laminate flooring