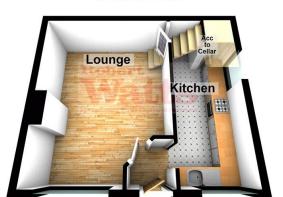

# LOUNGE 18'2" x 13'10" (5.54m x 4.22m)

Having a feature fireplace housing gas fire, laminate flooring and access to the first floor

## KITCHEN 11'6" 5'9" (3.5m 1.75m)

Fully fitted kitchen with a range of wall and base units, worktop, stainless steel sink, oven, hob and extractor, plumbing for automatic washing machine. Laminate flooring, splash back tiled walls and ceiling spot lights. Provides access to cellar

#### **CELLAR**

Useful storage area

## **Ground Floor**

**First Floor** 

Please Note:This plan is for general layout guidance only and not to be relied upon for measurments. Plan produced using PlanUp.

1 01274 601119 **E** wibsey@robertwatts.co.uk **W** robertwatts.co.uk Wibsey Office: 140 High Street, Wibsey, BD6 1JZ