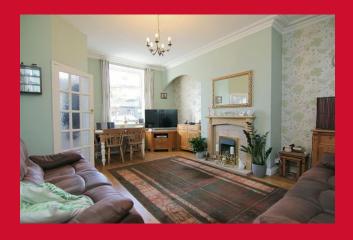

# LOUNGE 18'2" x 13'10" (5.54m x 4.22m)

Having a feature fireplace housing gas fire, laminate flooring and access to the first floor