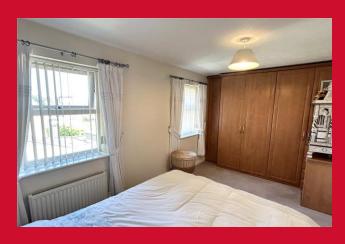

## BEDROOM TWO 14'6" x 7'8" max (4.42m x 2.34m max)

Two windows with built in wardrobes and matching furniture