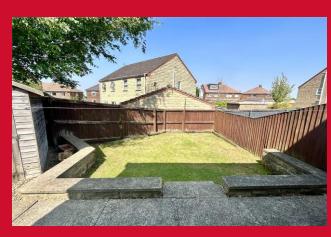

#### **OUTSIDE**

Low maintenance garden to the front with off street parking. Enclosed side garden with garden shed. Pleasant lawned garden to the rear with paved seating area