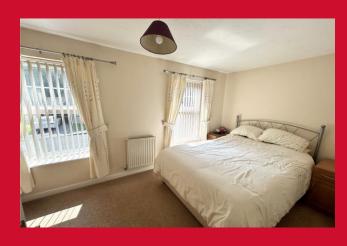

## BEDROOM ONE 14'6" x 8'7" max (4.42m x 2.62m max)

Two windows and built in wardrobe with matching furniture

## BEDROOM TWO 14'6" x 7'8" max (4.42m x 2.34m max)

Two windows with built in wardrobes and matching furniture