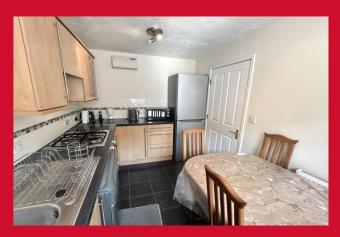

## KITCHEN 11'8" x 7'5" (3.56m x 2.26m)

Dining kitchen with a selection of wall and base units. Worktops, sink and drainer. Oven, hob, extractor, plumbing for washer and dish washer. Splashback tiled walls and floor