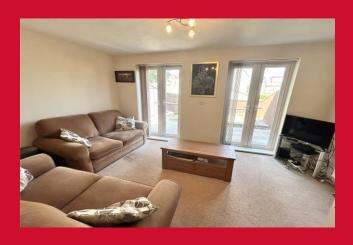

## LOUNGE 14'6" (4.42) max x 10'3" (3.12) max

Twin patio doors leading to the rear garden paved seating area