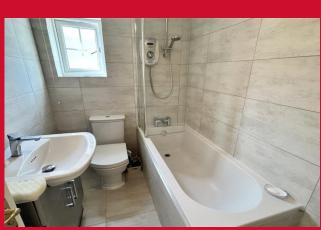

#### **BATHROOM**

Modern three piece suite with shower over bath and screen. Vanity style sink unit and W.C. Fully tiled