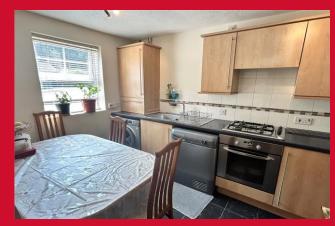

## KITCHEN 11'8" x 7'5" (3.56m x 2.26m)

Dining kitchen with a selection of wall and base units. Worktops, sink and drainer. Oven, hob, extractor, plumbing for washer and dish washer. Splashback tiled walls and floor