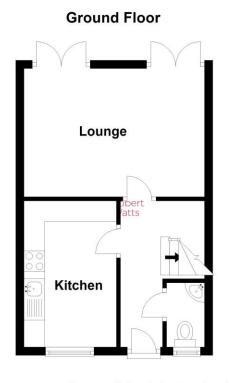

#### **ENTRANCE HALLWAY**

### **CLOAKROOM**

## LOUNGE 14'6" (4.42) max x 10'3" (3.12) max

Twin patio doors leading to the rear garden paved seating area

## KITCHEN 11'8" x 7'5" (3.56m x 2.26m)

Dining kitchen with a selection of wall and base units. Worktops, sink and drainer. Oven, hob, extractor, plumbing for washer and dish washer. Splashback tiled walls and floor

Please note this floor plan is not to scale and should not be relied on as a basis to purchase this property. Plan produced using PlanUp.