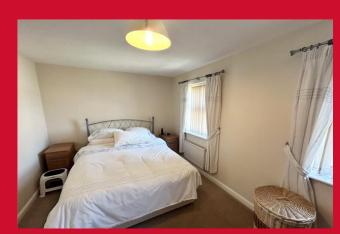

## BEDROOM ONE 14'6" x 8'7" max (4.42m x 2.62m max)

Two windows and built in wardrobe with matching furniture