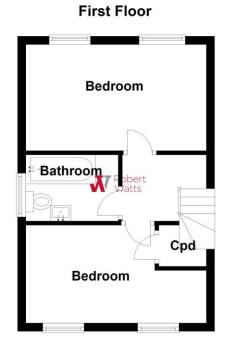

#### **FIRST FLOOR**

## BEDROOM ONE 14'6" x 8'7" max (4.42m x 2.62m max)

Two windows and built in wardrobe with matching furniture

## BEDROOM TWO 14'6" x 7'8" max (4.42m x 2.34m max)

Two windows with built in wardrobes and matching furniture

#### **BATHROOM**

Modern three piece suite with shower over bath and screen. Vanity style sink unit and W.C. Fully tiled

Please note this floor plan is not to scale and should not be relied on as a basis to purchase this property. Plan produced using PlanUp.