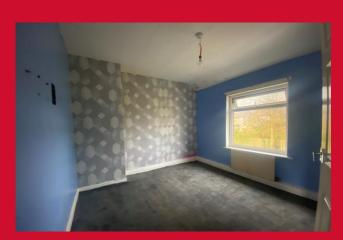

### **LANDING**

Access to loft

BEDROOM ONE 11'6" x 9'9" (3.5m x 2.97m)

BEDROOM TWO 9'9" x 9'2" (2.97m x 2.8m)

BEDROOM THREE 7'4" x 5'10" (2.24m x 1.78m)