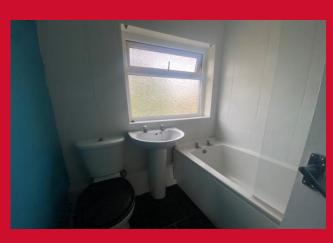

### **BATHROOM**

Three piece white suite with shower over bath and screen. Sink and W.C