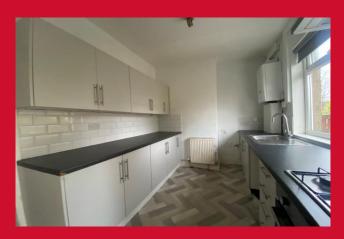

# KITCHEN 11'5" x 7'9" (3.48m x 2.36m)

Selection of wall and base units. Worktops, sink and drainer. Oven, hob and extractor. Looking out to rear garden