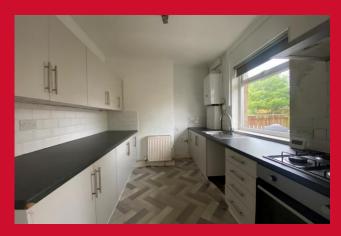

# KITCHEN 11'5" x 7'9" (3.48m x 2.36m)

Selection of wall and base units. Worktops, sink and drainer. Oven, hob and extractor. Looking out to rear garden