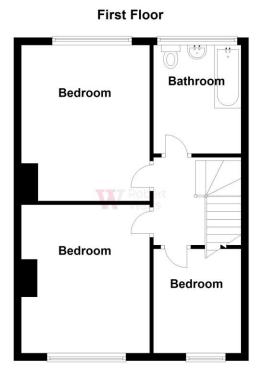

### **LANDING**

Access to loft

BEDROOM ONE 11'6" x 9'9" (3.5m x 2.97m)

BEDROOM TWO 9'9" x 9'2" (2.97m x 2.8m)

BEDROOM THREE 7'4" x 5'10" (2.24m x 1.78m)

### **BATHROOM**

Three piece white suite with shower over bath and screen. Sink and W.C

# Kitchen Lounge Robert Watts

Please Note:This plan is for general layout guidance only and not to be relied upon for measurments.

Plan produced using PlanUp.

1) 01274 601119 **E** wibsey@robertwatts.co.uk **W** robertwatts.co.uk Wibsey Office: 140 High Street, Wibsey, BD6 1JZ