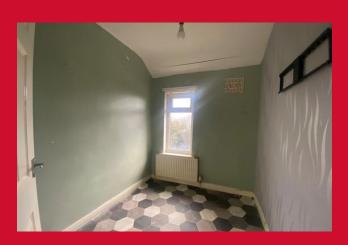

### **LANDING**

Access to loft

BEDROOM ONE 11'6" x 9'9" (3.5m x 2.97m)

BEDROOM TWO 9'9" x 9'2" (2.97m x 2.8m)

BEDROOM THREE 7'4" x 5'10" (2.24m x 1.78m)