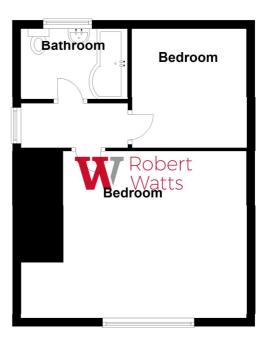

## **First Floor**

Please Note:This plan is for general layout guidance only and not to be relied upon for measurments. Plan produced using PlanUp.

#### **FIRST FLOOR**

Landing area with access to the loft

## BEDROOM ONE 16'3" max x 9'5" (4.95m max x 2.87m)

BEDROOM TWO 11'5" x 7'5" (3.48m x 2.26m)

### FAMILY BATHROOM 8'10" x 8'4" (2.7m x 2.54m)

Good size family bathroom with modern white suite, shower over bath and screen. Sink and W.C