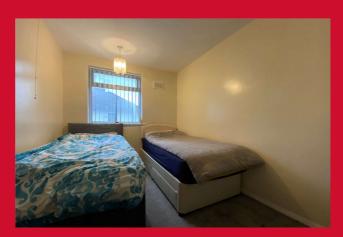

## BEDROOM ONE 16'3" max x 9'5" (4.95m max x 2.87m)

BEDROOM TWO 11'5" x 7'5" (3.48m x 2.26m)