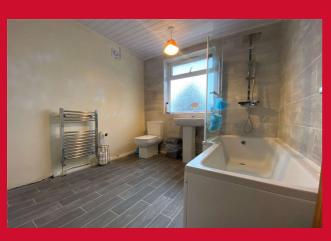

### FAMILY BATHROOM 8'10" x 8'4" (2.7m x 2.54m)

Good size family bathroom with modern white suite, shower over bath and screen. Sink and W.C