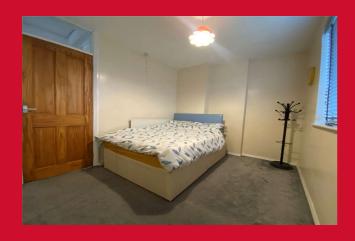

## BEDROOM ONE 16'3" max x 9'5" (4.95m max x 2.87m)

BEDROOM TWO 11'5" x 7'5" (3.48m x 2.26m)