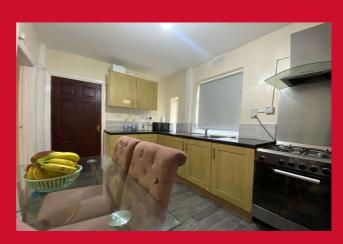

## **DINING KITCHEN 13'1" x 8'9" (4m x 2.67m)**

Selection of wall and base units, worktops with sink and drainer. Free standing oven, extractor hood, plumbing for washing machine and rear hall off