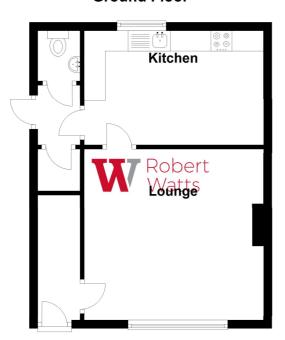

## **Ground Floor**

#### **ENTRANCE HALL**

Stairs leading to the first floor

### LOUNGE 13' x 12'1" (3.96m x 3.68m)

Feature fireplace

## **DINING KITCHEN 13'1" x 8'9" (4m x 2.67m)**

Selection of wall and base units, worktops with sink and drainer. Free standing oven, extractor hood, plumbing for washing machine and rear hall off

#### **REAR HALL**

With cloakroom off and large store