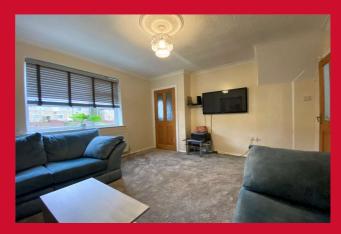

Y BATHROOM 8'10" x 8'4" (2.7m x 2.54m)

Good size family bathroom with modern white suite, shower over bath and screen. Sink and W.C

#### **OUTSIDE**

Sat on an enviable plot with good side lawn gardens to front and side with enclosed yard area to the rear

### **FURTHER INFORMATION**

Council Tax - Band A Tenure - Freehold

The Fixtures & Appliances included have not been tested and therefore no guarantee can be given that they are in working order. Every care has been taken with the preparation of these sales particulars, but complete accuracy cannot be guaranteed. If there is any point, which is of particular importance you should obtain independent verification, or we will be pleased to check them for you. These sales particulars do not constitute a contract or part of a contract.

















## **Ground Floor**



## **First Floor**



Please Note:This plan is for general layout guidance only and not to be relied upon for measurments. Plan produced using PlanUp.