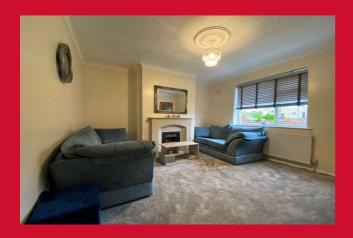

ILY BATHROOM 8'10" x 8'4" (2.7m x 2.54m)

Good size family bathroom with modern white suite, shower over bath and screen. Sink and W.C

#### **OUTSIDE**

Sat on an enviable plot with good side lawn gardens to front and side with enclosed yard area to the rear

### **FURTHER INFORMATION**

Council Tax - Band A Tenure - Freehold

The Fixtures & Appliances included have not been tested and therefore no guarantee can be given that they are in working order. Every care has been taken with the preparation of these sales particulars, but complete accuracy cannot be guaranteed. If there is any point, which is of particular importance you should obtain independent verification, or we will be pleased to check them for you. These sales particulars do not constitute a contract or part of a contract.

















## **Ground Floor**



## **First Floor**



Please Note:This plan is for general layout guidance only and not to be relied upon for measurments. Plan produced using PlanUp.