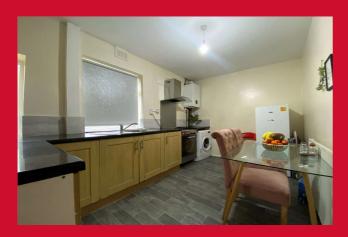

## **DINING KITCHEN 13'1" x 8'9" (4m x 2.67m)**

Selection of wall and base units, worktops with sink and drainer. Free standing oven, extractor hood, plumbing for washing machine and rear hall off