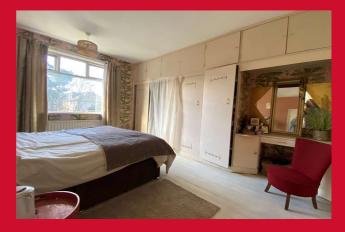

#### **BEDROOM ONE**

Good size double with solid wood flooring and fitted wardrobes incorporating dresser

#### **BEDROOM TWO**

Another good size double with laminate flooring and built in wardrobes