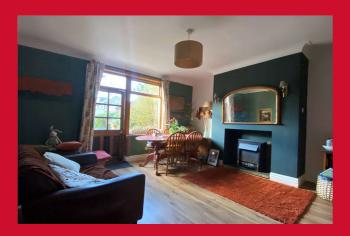

#### **DINING ROOM**

Great for family entertainment. Electric fire inset ti chimney breast. Laminate flooring and door leading to the rear garden