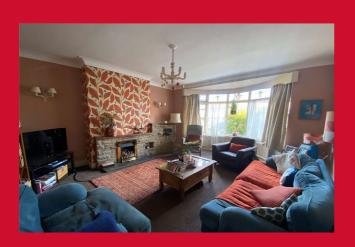

#### LOUNGE

Good size reception room with feature fire surround and folding doors opening to dining room

#### **DINING ROOM**

Great for family entertainment. Electric fire inset ti chimney breast. Laminate flooring and door leading to the rear garden