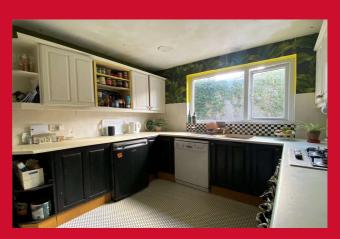

#### **EXTENDED DINING KITCHEN**

Fitted kitchen having an array of wall and base units. Worktops, sink and drainer. Oven, hob and extractor. Plumbing for washer and dish washer, large pantry area off with power and light