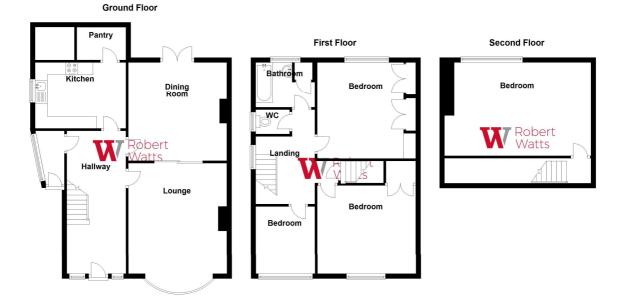

## 12 Hollybank Grove, Great Horton, Bradford, BD7 4QN

\*\* LARGER STYLE OF SEMI DETACHED \*\* CORNER PLOT POSITION \*\* VAST POTENTIAL FOR FURTHER EXTENSION \*\* Step inside this lovely TRADITIONAL semi detached property which overs great size accommodation throughout within the FOUR BEDROOMS, TWO RECEPTIONS on offer. Briefly comprising: Entrance hallway, lounge, dining room PLUS DINING KITCHEN in the side extension. THREE BEDROOMS and family bathroom to the first floor plus an attic dormer bedroom. Sat on a large corner plot position in a cul de sac location there are large gardens to the rear with driveway leading to a DETACHED DOUBLE GARAGE! Well placed for many amenities, schools, shops and commute. BOOK YOUR VIEWING TODAY!

#### **ENTRANCE HALLWAY**

Lovely traditional features with stained glass panelled door and access to the basement

#### LOUNGE

Good size reception room with feature fire surround and folding doors opening to dining room

#### **DINING ROOM**

Great for family entertainment. Electric fire inset ti chimney breast. Laminate flooring and door leading to the rear garden

#### **EXTENDED DINING KITCHEN**

Fitted kitchen having an array of wall and base units. Worktops, sink and drainer. Oven, hob and extractor. Plumbing for washer and dish washer, large pantry area off with power and light

#### **FIRST FLOOR**

Landing area with closed stairs to the attic room

#### **BEDROOM ONE**

Good size double with solid wood flooring and fitted wardrobes incorporating dresser

#### **BEDROOM TWO**

Another good size double with laminate flooring and built in wardrobes

#### BEDROOM THREE

Single room with laminate flooring

#### BATHROOM

Panelled bath with shower over and screen. Sink and fully tiled walls

#### SEPERATE W.C

**ATTIC ROOM** Dormer style with laminate flooring

al layout guidance only and not to be relied upon for me Plan produced using PlanUp.

1 01274 601119 b wibsey@robertwatts.co.uk vibsey Office: 140 High Street, Wibsey, BD6 1JZ

f RWEstateAgents 🥑 @robertwatts\_