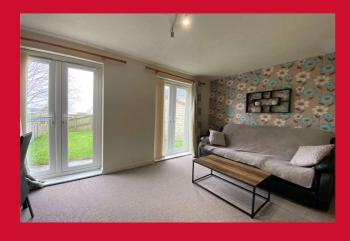

## LOUNGE 14'5" x 10'2" (4.4m x 3.1m)

Patio doors leading to rear garden and under stairs store cupboard