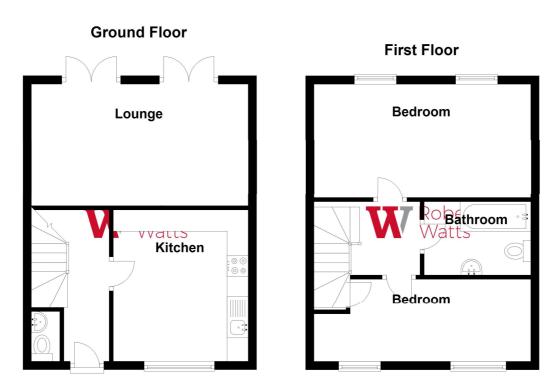

### **ENTRANCE HALLWAY**

With W.C off

## LOUNGE 14'5" x 10'2" (4.4m x 3.1m)

Patio doors leading to rear garden and under stairs store cupboard

## KITCHEN 11'7" x 7'5" (3.53m x 2.26m)

Range of modern wall and base units. Worktops and sink unit. Plumbing for washer

#### **FIRST FLOOR LANDING**

Access to loft

## BEDROOM ONE 14'5" x 8'5" (4.4m x 2.57m)

Two windows

### **BATHROOM**

Modern white suite with shower over bath, sink and W.C. Part tiled walls

# BEDROOM TWO 10'6" (3.20) plus recess x 7'6" (2.29)

Two windows and useful storage cupboard

Please Note:This plan is for general layout guidance only and not to be relied upon for measurments. Plan produced using PlanUp.