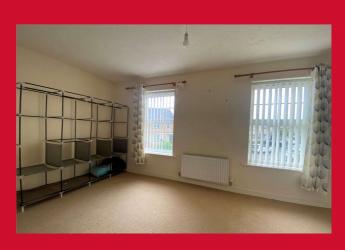

suite with shower over bath, sink and W.C. Part tiled walls

# BEDROOM TWO 10'6" (3.20) plus recess x 7'6" (2.29)

Two windows and useful storage cupboard

#### **OUTSIDE**

Open aspect to the front, enclosed lawned rear garden. Driveway and garage

### **FURTHER INFORMATION**

Council Tax - Band A Tenure - Freehold

The Fixtures & Appliances included have not been tested and therefore no guarantee can be given that they are in working order. Every care has been taken with the preparation of these sales particulars, but complete accuracy cannot be guaranteed. If there is any point, which is of particular importance you should obtain independent verification, or we will be pleased to check them for you. These sales particulars do not constitute a contract or part of a contract.



















Please Note:This plan is for general layout guidance only and not to be relied upon for measurments. Plan produced using PlanUp.