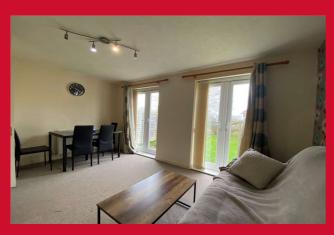

## LOUNGE 14'5" x 10'2" (4.4m x 3.1m)

Patio doors leading to rear garden and under stairs store cupboard