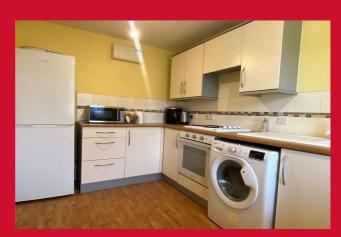

## KITCHEN 11'7" x 7'5" (3.53m x 2.26m)

Range of modern wall and base units. Worktops and sink unit. Plumbing for washer