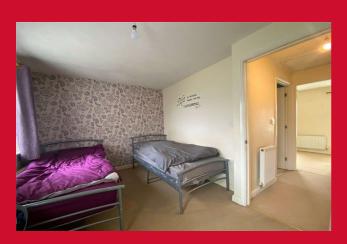

# BEDROOM TWO 10'6" (3.20) plus recess x 7'6" (2.29)

Two windows and useful storage cupboard