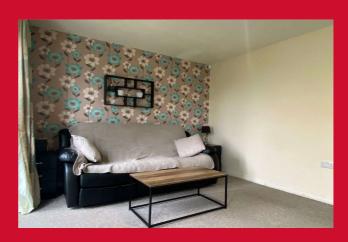

## LOUNGE 14'5" x 10'2" (4.4m x 3.1m)

Patio doors leading to rear garden and under stairs store cupboard