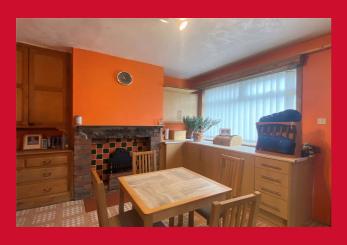

## **DINING KITCHEN 12'4" x 15'4" (3.76m x 4.67m)**

Fitted kitchen with a selection of wall and base units, worktops, sink and drainer, oven hob and extractor, plumbing for washer. Useful pantry area off and traditional built in cupboard and drawer to alcoves. Feature fireplace.