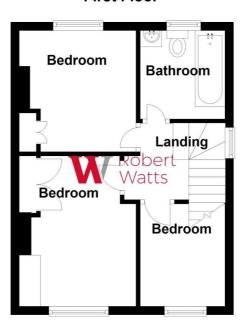

#### **FIRST FLOOR**

Landing area

#### BEDROOM ONE 12'4" x 10'2" (3.76m x 3.1m)

Built in wardrobes to alcoves

#### BEDROOM TWO 12'4" x 9'9" (3.76m x 2.97m)

Built in wardrobes to alcoves and storage.

## BEDROOM THREE 7'5" x 5' (2.26m x 1.52m)

#### **BATHROOM**

Three piece white suite with shower over bath, sink and w/c.

## First Floor

Please Note:This plan is for general layout guidance only and not to be relied upon for measurments. Plan produced using PlanUp.