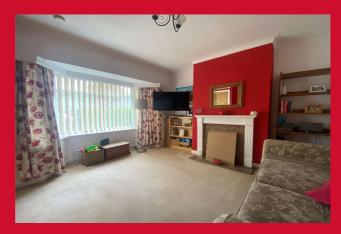

#### LOUNGE 12'6" (3.8) x 14'2" (4.32) max into bay

Good size lounge, feature fire surround with gas fire connection