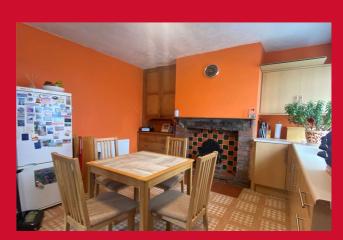

## **DINING KITCHEN 12'4" x 15'4" (3.76m x 4.67m)**

Fitted kitchen with a selection of wall and base units, worktops, sink and drainer, oven hob and extractor, plumbing for washer. Useful pantry area off and traditional built in cupboard and drawer to alcoves. Feature fireplace.