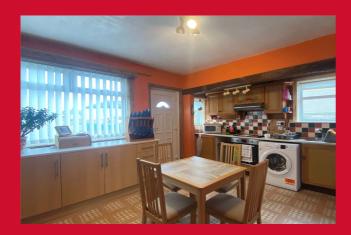

## **DINING KITCHEN 12'4" x 15'4" (3.76m x 4.67m)**

Fitted kitchen with a selection of wall and base units, worktops, sink and drainer, oven hob and extractor, plumbing for washer. Useful pantry area off and traditional built in cupboard and drawer to alcoves. Feature fireplace.