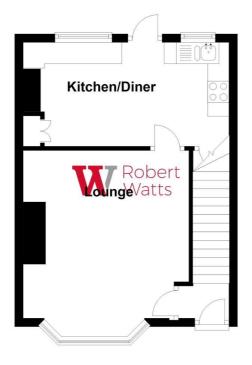

#### LOUNGE 12'6" (3.8) x 14'2" (4.32) max into bay

Good size lounge, feature fire surround with gas fire connection

## **DINING KITCHEN 12'4" x 15'4" (3.76m x 4.67m)**

Fitted kitchen with a selection of wall and base units, worktops, sink and drainer, oven hob and extractor, plumbing for washer. Useful pantry area off and traditional built in cupboard and drawer to alcoves. Feature fireplace.

## **Ground Floor**

## First Floor

Please Note:This plan is for general layout guidance only and not to be relied upon for measurments. Plan produced using PlanUp.