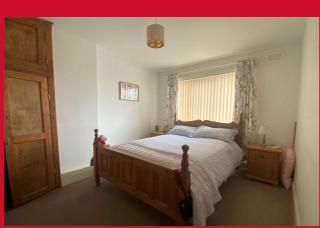

#### BEDROOM ONE 12'4" x 10'2" (3.76m x 3.1m)

Built in wardrobes to alcoves

#### BEDROOM TWO 12'4" x 9'9" (3.76m x 2.97m)

Built in wardrobes to alcoves and storage.