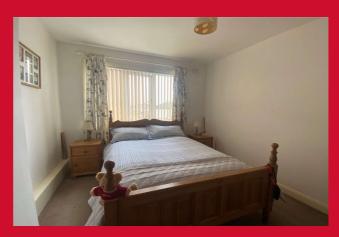

#### BEDROOM ONE 12'4" x 10'2" (3.76m x 3.1m)

Built in wardrobes to alcoves

#### BEDROOM TWO 12'4" x 9'9" (3.76m x 2.97m)

Built in wardrobes to alcoves and storage.