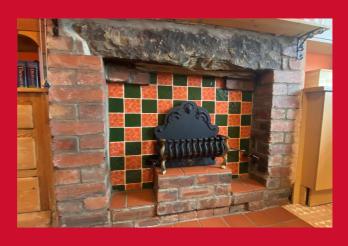

## **DINING KITCHEN 12'4" x 15'4" (3.76m x 4.67m)**

Fitted kitchen with a selection of wall and base units, worktops, sink and drainer, oven hob and extractor, plumbing for washer. Useful pantry area off and traditional built in cupboard and drawer to alcoves. Feature fireplace.