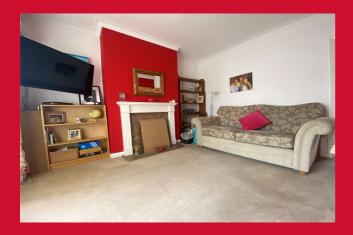

#### LOUNGE 12'6" (3.8) x 14'2" (4.32) max into bay

Good size lounge, feature fire surround with gas fire connection