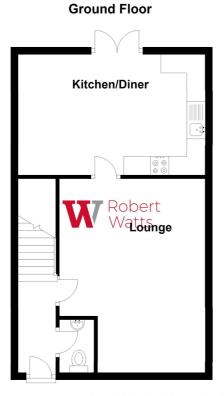

## **ENTRANCE HALLWAY**

Stairs leading to first floor. Cloakroom off

## **CLOAKROOM**

With sink and W.C

## LOUNGE 13'11" x 10' (4.24m x 3.05m)

Understair Cupboard

## **DINING KITCHEN 13'1" 7'11" (4m 2.41m)**

Selection of wall and base units, worktops with sink and drainer. Oven, hob and extractor, plumbing for washer. Patio doors leading out to the rear gardens

Please Note:This plan is for general layout guidance only and not to be relied upon for measurments. Plan produced using PlanUp.

1 01274 601119 **E** wibsey@robertwatts.co.uk **W** robertwatts.co.uk Wibsey Office: 140 High Street, Wibsey, BD6 1JZ