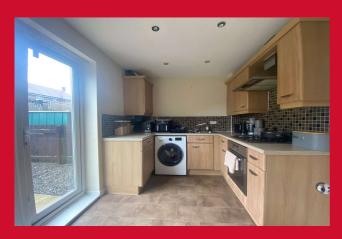

## **DINING KITCHEN 13'1" 7'11" (4m 2.41m)**

Selection of wall and base units, worktops with sink and drainer. Oven, hob and extractor, plumbing for washer. Patio doors leading out to the rear gardens