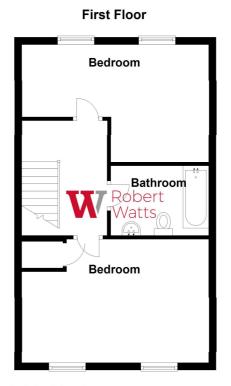

#### **FIRST FLOOR**

Landing area with access to loft

# BEDROOM ONE 13'2" (4.01) max x 9' (2.74) plus recess

Two windows

# BEDROOM TWO 13'2" x 7'4" max (4.01m x 2.24m max)

#### **BATHROOM**

Three piece suite with mixer shower tap over bath sink and W.C. Part tiled walls

Please Note:This plan is for general layout guidance only and not to be relied upon for measurments. Plan produced using PlanUp.

1 01274 601119 **E** wibsey@robertwatts.co.uk **W** robertwatts.co.uk Wibsey Office: 140 High Street, Wibsey, BD6 1JZ