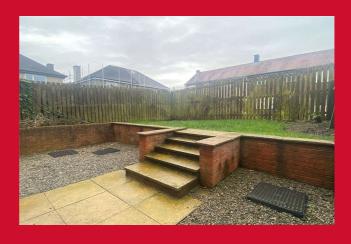

### **OUTSIDE**

Good size gardens to the rear with patio seating area. Garden to the front, allocated parking