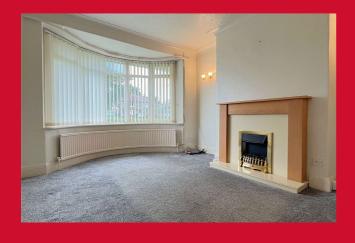

## LOUNGE 13'4" x 10'1" (4.06m x 3.07m)

Bay window. Feature fireplace with electric fire