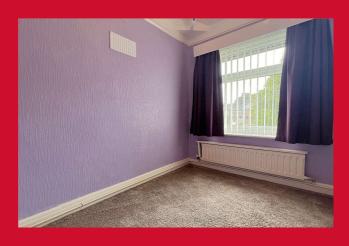

# KITCHEN 14'4" x 9'5" (4.37m x 2.87m)

Wall and base units, sink and drainer. Rear door

BEDROOM ONE 11'1" x 7'8" (3.38m x 2.34m)

BEDROOM TWO 7'8" x 9 (2.34m x 9)

BEDROOM THREE 8'2" (2.5) x 5'9" (1.75) max with bulkhead