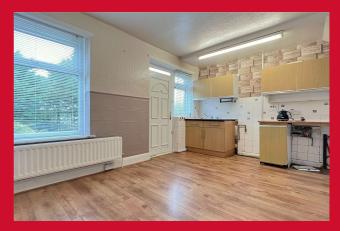

# KITCHEN 14'4" x 9'5" (4.37m x 2.87m)

Wall and base units, sink and drainer. Rear door

BEDROOM ONE 11'1" x 7'8" (3.38m x 2.34m)

BEDROOM TWO 7'8" x 9 (2.34m x 9)

BEDROOM THREE 8'2" (2.5) x 5'9" (1.75) max with bulkhead