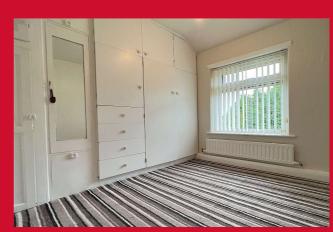

# KITCHEN 14'4" x 9'5" (4.37m x 2.87m)

Wall and base units, sink and drainer. Rear door

BEDROOM ONE 11'1" x 7'8" (3.38m x 2.34m)

BEDROOM TWO 7'8" x 9 (2.34m x 9)

BEDROOM THREE 8'2" (2.5) x 5'9" (1.75) max with bulkhead