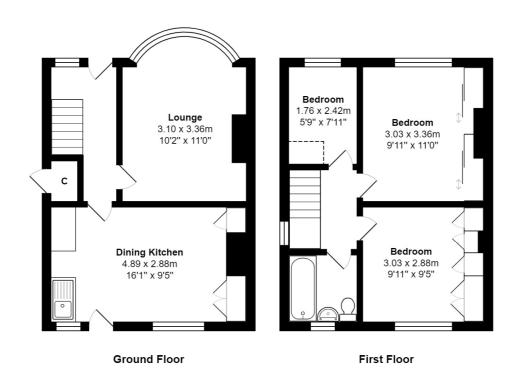

### **ENTRANCE HALL**

Stain glass window

## LOUNGE 13'4" x 10'1" (4.06m x 3.07m)

Bay window. Feature fireplace with electric fire

# KITCHEN 14'4" x 9'5" (4.37m x 2.87m)

Wall and base units, sink and drainer. Rear door

BEDROOM ONE 11'1" x 7'8" (3.38m x 2.34m)

BEDROOM TWO 7'8" x 9 (2.34m x 9)

BEDROOM THREE 8'2" (2.5) x 5'9" (1.75) max with bulkhead

#### **BATHROOM**

Three piece suite with shower over bath, sink and W.C

Total Area: 63.9 m² ... 688 ft²

All measurements are approximate and for display purposes only

1 01274 601119 wibsey@robertwatts.co.uk wrobertwatts.co.uk wibsey Office: 140 High Street, Wibsey, BD6 1JZ