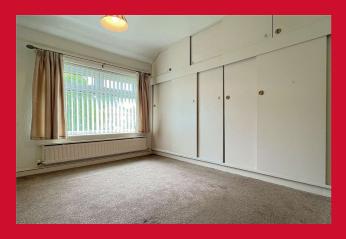

# KITCHEN 14'4" x 9'5" (4.37m x 2.87m)

Wall and base units, sink and drainer. Rear door

BEDROOM ONE 11'1" x 7'8" (3.38m x 2.34m)

BEDROOM TWO 7'8" x 9 (2.34m x 9)

BEDROOM THREE 8'2" (2.5) x 5'9" (1.75) max with bulkhead