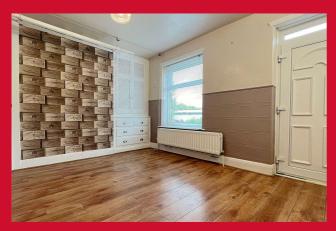

# KITCHEN 14'4" x 9'5" (4.37m x 2.87m)

Wall and base units, sink and drainer. Rear door

BEDROOM ONE 11'1" x 7'8" (3.38m x 2.34m)

BEDROOM TWO 7'8" x 9 (2.34m x 9)

BEDROOM THREE 8'2" (2.5) x 5'9" (1.75) max with bulkhead