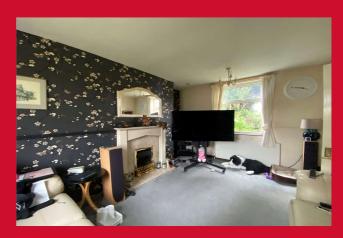

### LOUNGE 15'5" x 11'1" (4.7m x 3.38m)

Feature fire surround, marble effect inset and hearth. Living flame gas fire