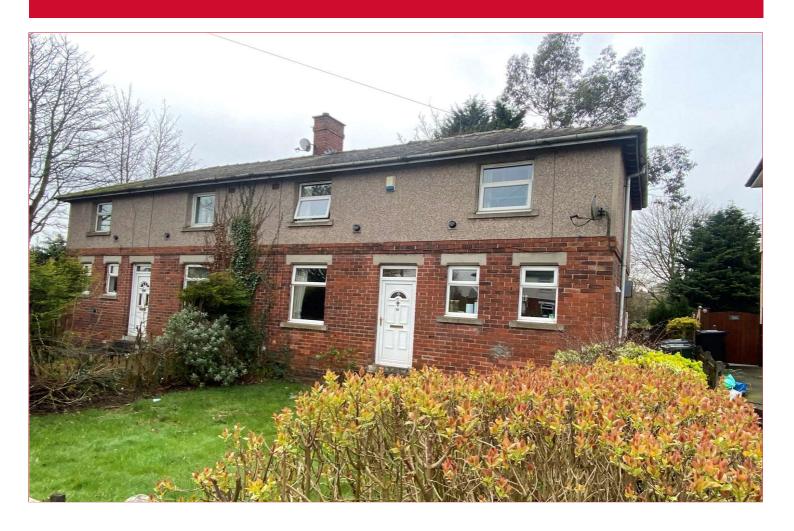

# 55 Smith Avenue, Odsal, Bradford, BD6 1HH

\*\* VIEWING ADVISED \*\* POPULAR STYLE OF SEMI DETACHED \*\* LARGE GARDENS TO THE REAR \*\* Situated within this popular residential part of BD6 is this SEMI DETACHED briefly comprising: entrance hall, lounge, dining kitchen, THREE BEDROOMS and family bathroom. Externally are gardens to the front (potential to create off road parking subject to permissions) and larger than average gardens to the rear. Ideal from first time buyers and young families as an affordable home with space inside and out! BOOK YOUR VIEWING TODAY

## OUTSIDE

Enclosed mature garden with timber decking. Patio and shrub/tree screening to rear. Pleasant garden to front