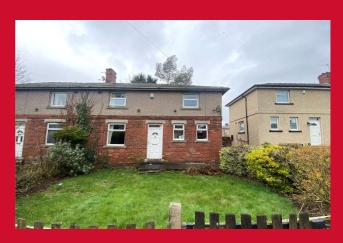

# 55 Smith Avenue, Odsal, Bradford, BD6 1HH

\*\* VIEWING ADVISED \*\* POPULAR STYLE OF SEMI DETACHED \*\* LARGE GARDENS TO THE REAR \*\* Situated within this popular residential part of BD6 is this SEMI DETACHED briefly comprising: entrance hall, lounge, dining kitchen, THREE BEDROOMS and family bathroom. Externally are gardens to the front (potential to create off road parking subject to permissions) and larger than average gardens to the rear. Ideal from first time buyers and young families as an affordable home with space inside and out! BOOK YOUR VIEWING TODAY

## OUTSIDE

Enclosed mature garden with timber decking. Patio and shrub/tree screening to rear. Pleasant garden to front