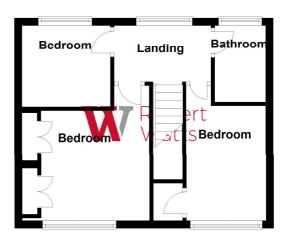

### **FIRST FLOOR LANDING**

# BEDROOM ONE 10'5" (3.18) PLUS ROBES x 7'11" (2.41)

Fitted wardrobes

### BEDROOM TWO 9'8" x 9'6" (2.95m x 2.9m)

Useful walk in store closet

### **BEDROOM THREE 8'10" x 7'1"MAX (2.7m x 2.16mMAX)**

Fitted overhead storage.

#### **BATHROOM**

Three piece suite, fitted over bath shower. Splashback tiled walls

### First Floor

Please Note:This plan is for general layout guidance only and not to be relied upon for measurments. Plan produced using PlanUp.