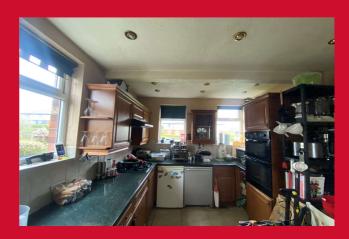

### **DINING KITCHEN 15'5" x 8'9" (4.7m x 2.67m)**

Well equipped fitted kitchen incorporating a range of dark oak effect wall and base units, worktops, sink unit. Built in eye level double oven, separate hob and extractor. Splashback tiled walls. Plumbed for auto washer. Useful store pantry (plumbed for auto washer and vent for tumble dryer).