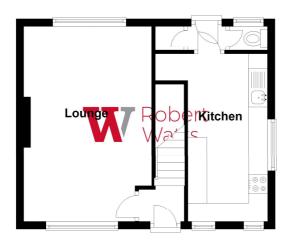

### **ENTRANCE VESTIBULE**

### LOUNGE 15'5" x 11'1" (4.7m x 3.38m)

Feature fire surround, marble effect inset and hearth. Living flame gas fire

### **DINING KITCHEN 15'5" x 8'9" (4.7m x 2.67m)**

Well equipped fitted kitchen incorporating a range of dark oak effect wall and base units, worktops, sink unit. Built in eye level double oven, separate hob and extractor. Splashback tiled walls. Plumbed for auto washer. Useful store pantry (plumbed for auto washer and vent for tumble dryer).

#### **REAR VESTIBULE**

Ground floor W.C and store

## **Ground Floor**