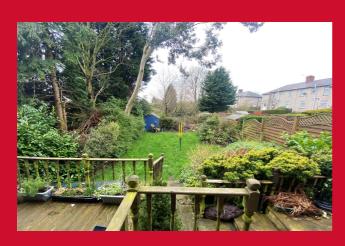

## OUTSIDE

Enclosed mature garden with timber decking. Patio and shrub/tree screening to rear. Pleasant garden to front