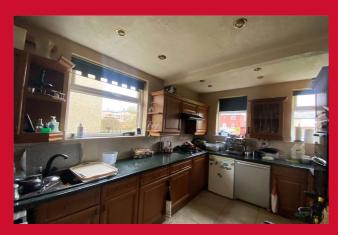

### **DINING KITCHEN 15'5" x 8'9" (4.7m x 2.67m)**

Well equipped fitted kitchen incorporating a range of dark oak effect wall and base units, worktops, sink unit. Built in eye level double oven, separate hob and extractor. Splashback tiled walls. Plumbed for auto washer. Useful store pantry (plumbed for auto washer and vent for tumble dryer).