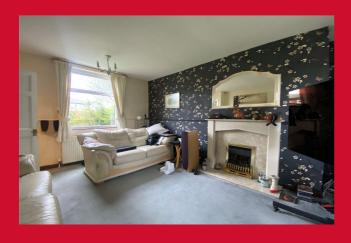

### LOUNGE 15'5" x 11'1" (4.7m x 3.38m)

Feature fire surround, marble effect inset and hearth. Living flame gas fire