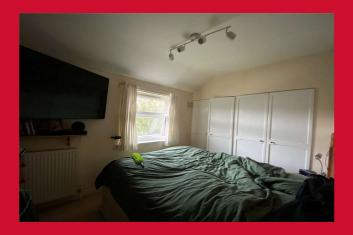

# BEDROOM ONE 10'5" (3.18) PLUS ROBES x 7'11" (2.41)

Fitted wardrobes

### BEDROOM TWO 9'8" x 9'6" (2.95m x 2.9m)

Useful walk in store closet

### **BEDROOM THREE 8'10" x 7'1"MAX (2.7m x 2.16mMAX)**

Fitted overhead storage.