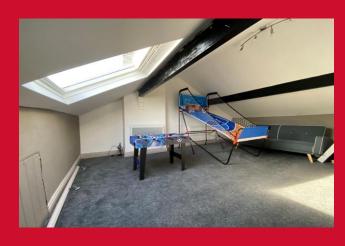

## **ATTIC BEDROOM THREE 17'x 14'4" (5.18mx 4.37m)**

Large room with potential to split. Velux window