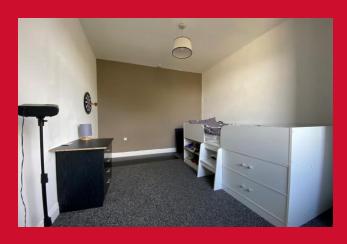

## **ATTIC BEDROOM THREE 17'x 14'4" (5.18mx 4.37m)**

Large room with potential to split. Velux window