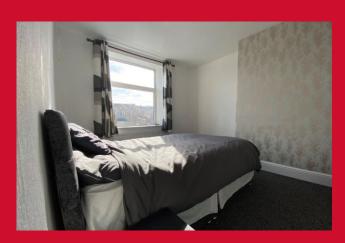

#### **FIRST FLOOR**

BEDROOM ONE 12' x 10'1" (3.66m x 3.07m)

#### BEDROOM TWO 12' x 9'2" (3.66m x 2.8m)

Fitted cupboard