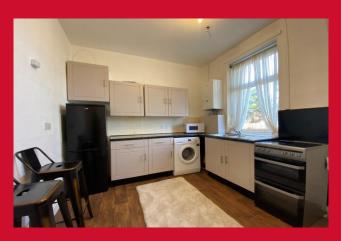

## KITCHEN 11'4" x 9'5" (3.45m x 2.87m)

Fitted kitchen with a selection of wall and base units, worktops, sink and drainer. Freestanding cooker and plumbing for washer. Access to basement