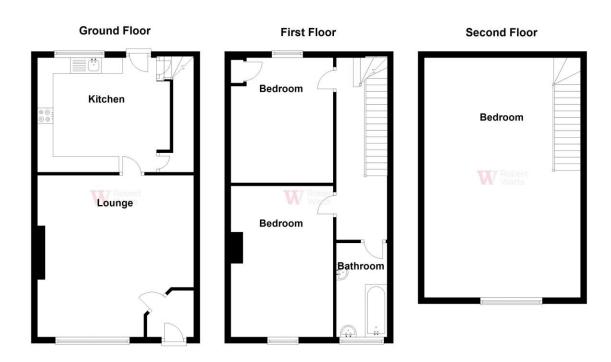

## KITCHEN 11'4" x 9'5" (3.45m x 2.87m)

Fitted kitchen with a selection of wall and base units, worktops, sink and drainer. Freestanding cooker and plumbing for washer. Access to basement

#### **FIRST FLOOR**

BEDROOM ONE 12' x 10'1" (3.66m x 3.07m)

#### BEDROOM TWO 12' x 9'2" (3.66m x 2.8m)

Fitted cupboard

#### **BATHROOM**

Three piece white suite with mixer shower taps

## **ATTIC BEDROOM THREE 17'x 14'4" (5.18mx 4.37m)**

Large room with potential to split. Velux window

Please Note:This plan is for general layout guidance only and not to be relied upon for measurments. Plan produced using PlanUp.

1 01274 601119 **E** wibsey@robertwatts.co.uk **W** robertwatts.co.uk Wibsey Office: 140 High Street, Wibsey, BD6 1JZ