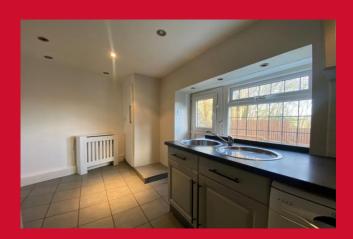

# KITCHEN 14'5" x 11'3" approx (4.4m x 3.43m approx)

Selection of wall and base units, worktops circular sink and drainer. Plumbing for washer and space for dryer. Door leading to the rear