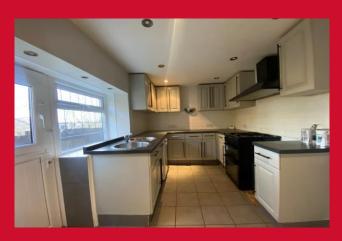

# KITCHEN 14'5" x 11'3" approx (4.4m x 3.43m approx)

Selection of wall and base units, worktops circular sink and drainer. Plumbing for washer and space for dryer. Door leading to the rear