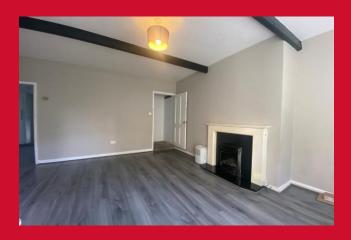

# LOUNGE 16'2" (4.93) x 15'2" (4.62) approx as irregular shaped room

Laminate flooring and feature fireplace