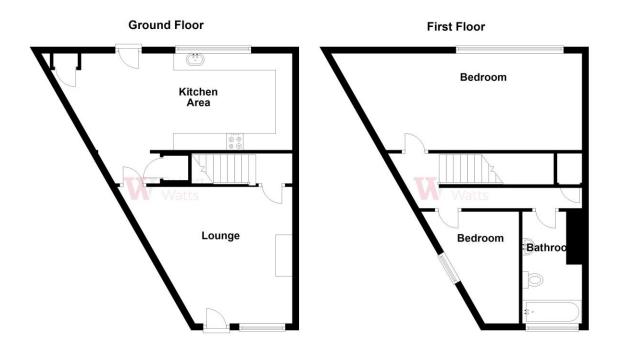

### **ENTRANCE**

Direct into the lounge

# LOUNGE 16'2" (4.93) x 15'2" (4.62) approx as irregular shaped room

Laminate flooring and feature fireplace

# KITCHEN 14'5" x 11'3" approx (4.4m x 3.43m approx)

Selection of wall and base units, worktops circular sink and drainer. Plumbing for washer and space for dryer. Door leading to the rear

### FIRST FLOOR LANDING

BEDROOM ONE 11'9" x 9'11" approx (3.58m x 3.02m approx)

BEDROOM TWO 15'5" x 8'2" (4.7m x 2.5m)

#### **BATHROOM**

Three piece suite with double ended bath, sink and W.C

Please Note:This plan is for general layout guidance only and not to be relied upon for measurments.

Plan produced using PlanUp.