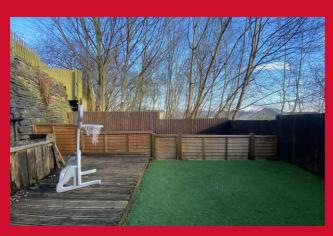

## **OUTSIDE**

Fore garden with parking area and outbuilding. To the rear is a parcel of land which is pictured but is not on the title deeds. The properties owners have made use of the land over many years