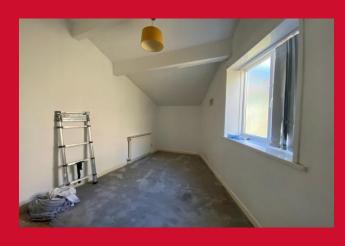

### FIRST FLOOR LANDING

BEDROOM ONE 11'9" x 9'11" approx (3.58m x 3.02m approx)

BEDROOM TWO 15'5" x 8'2" (4.7m x 2.5m)