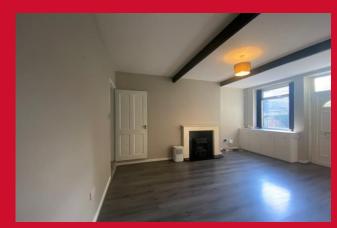

# LOUNGE 16'2" (4.93) x 15'2" (4.62) approx as irregular shaped room

Laminate flooring and feature fireplace