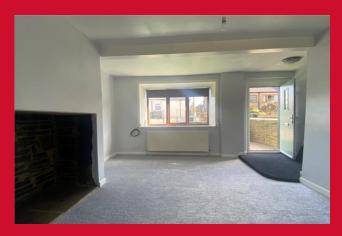

## OPEN PLAN LIVING AREA 16'8" (5.08) max x 15'3" (4.65) max

Feature Inglenook fireplace