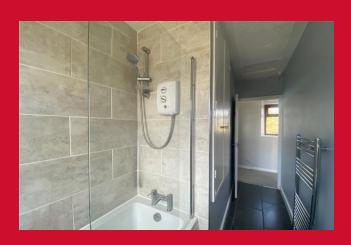

### **BATHROOM**

Three piece suite comprising of panelled bath with shower over, sink and W.C. Tiled splash back and useful storage cupboard. Access to the loft