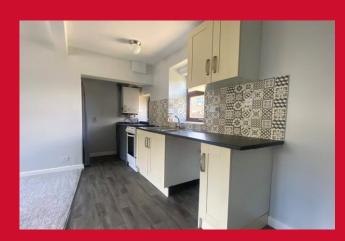

### **KITCHEN AREA**

A range of wall and base units. Worktops, tiled splash back and an inset stainless steel sink. Plumbing for washer and access to the cellar