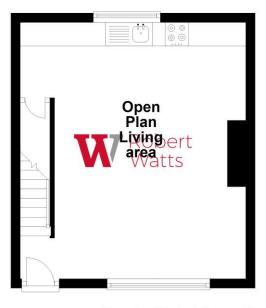

## OPEN PLAN LIVING AREA 16'8" (5.08) max x 15'3" (4.65) max

Feature Inglenook fireplace

## **Ground Floor**