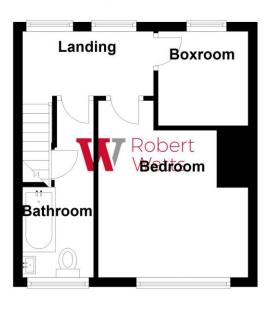

#### **LANDING**

Two windows allowing plenty of natural light

MASTER BEDROOM 9'10" max x 12'11" (3m max x 3.94m)

BEDROOM TWO 6'9" x 5'10" (2.06m x 1.78m)

### **BATHROOM**

Three piece suite comprising of panelled bath with shower over, sink and W.C. Tiled splash back and useful storage cupboard. Access to the loft

## **First Floor**

Please Note:This plan is for general layout guidance only and not to be relied upon for measurments.

Plan produced using PlanUp.

1 01274 601119 **E** wibsey@robertwatts.co.uk **W** robertwatts.co.uk Wibsey Office: 140 High Street, Wibsey, BD6 1JZ