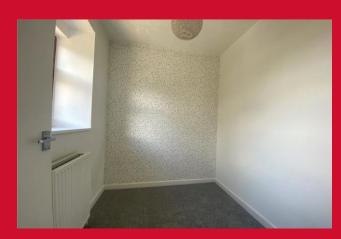

#### **LANDING**

Two windows allowing plenty of natural light

MASTER BEDROOM 9'10" max x 12'11" (3m max x 3.94m)

BEDROOM TWO 6'9" x 5'10" (2.06m x 1.78m)