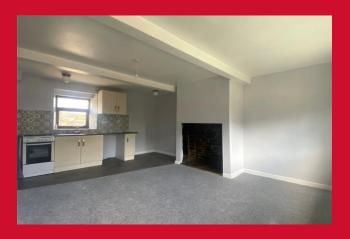

## OPEN PLAN LIVING AREA 16'8" (5.08) max x 15'3" (4.65) max

Feature Inglenook fireplace

### **KITCHEN AREA**

A range of wall and base units. Worktops, tiled splash back and an inset stainless steel sink. Plumbing for washer and access to the cellar