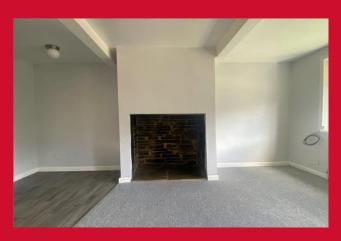

## OPEN PLAN LIVING AREA 16'8" (5.08) max x 15'3" (4.65) max

Feature Inglenook fireplace