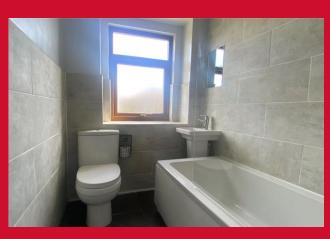

### **BATHROOM**

Three piece suite comprising of panelled bath with shower over, sink and W.C. Tiled splash back and useful storage cupboard. Access to the loft