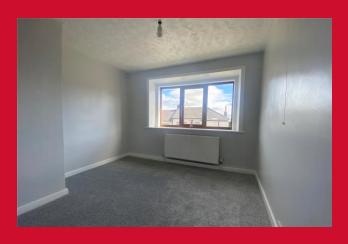

#### **LANDING**

Two windows allowing plenty of natural light

MASTER BEDROOM 9'10" max x 12'11" (3m max x 3.94m)

BEDROOM TWO 6'9" x 5'10" (2.06m x 1.78m)