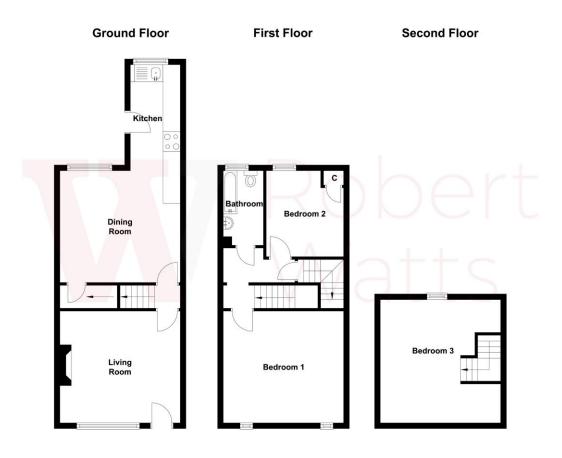

## LIVING ROOM 13'11" x 13' (4.24m x 3.96m)

Feature open fireplace

### LIVING KITCHEN DINER 13'11" x 12'11" (4.24m x 3.94m)

Modern wall and base units, work tops , sink unit , built in oven and microwave , separate hob and extractor - integrated fridge freezer - access to cellar

**CELLAR** Useful store cellar

LANDING

BEDROOM 1 13'11" x 13'1" (4.24m x 4m)

BEDROOM 2 10'2" x 9'1" (3.1m x 2.77m)

BATHROOM Three piece white suite, over bath shower - decorative clad walls

### ATTIC BEDROOM 3 14'2" (4.32) x 13'11" (4.24) both max

Velux window, eaves storage

OUTSIDE Small garden to front, enclosed low maintenance rear garden - small stone outbuilding beyond immediate boundary