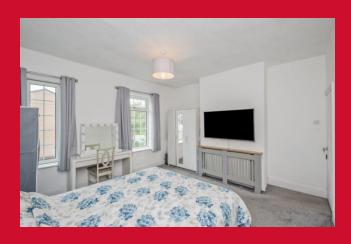

**CELLAR** Useful store cellar

LANDING

BEDROOM 1 13'11" x 13'1" (4.24m x 4m)

BEDROOM 2 10'2" x 9'1" (3.1m x 2.77m)

BATHROOM Three piece white suite, over bath shower - decorative clad walls