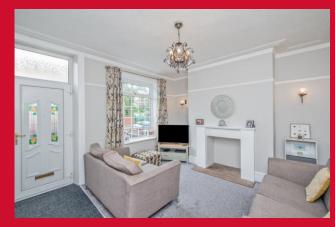

m)

BEDROOM 2 10'2" x 9'1" (3.1m x 2.77m)

BATHROOM Three piece white suite, over bath shower - decorative clad walls

### ATTIC BEDROOM 3 14'2" (4.32) x 13'11" (4.24) both max

Velux window, eaves storage

OUTSIDE Small garden to front, enclosed low maintenance rear garden - small stone outbuilding beyond immediate boundary

The Fixtures & Appliances included have not been tested and therefore no guarantee can be given that they are in working order. Every care has been taken with the preparation of these sales particulars, but complete accuracy cannot be guaranteed. If there is any point, which is of particular importance you should obtain independent verification, or we will be pleased to check them for you. These sales particulars do not constitute a contract or part of a contract.





















1 01274 614804 E highfield@robertwatts.co.uk W robertwatts.co.uk Highfield Office: 21 Highfield Road, Bradford, BD2 2AU