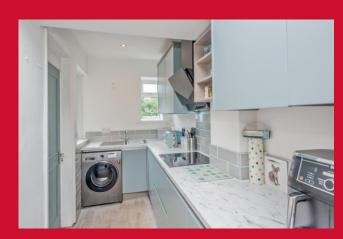

### LIVING KITCHEN DINER 13'11" x 12'11" (4.24m x 3.94m)

Modern wall and base units, work tops , sink unit , built in oven and microwave , separate hob and extractor - integrated fridge freezer - access to cellar