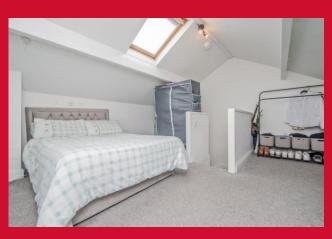

### ATTIC BEDROOM 3 14'2" (4.32) x 13'11" (4.24) both max

Velux window, eaves storage

OUTSIDE Small garden to front, enclosed low maintenance rear garden - small stone outbuilding beyond immediate boundary