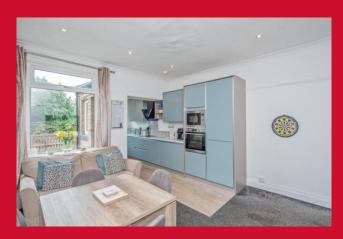

### LIVING KITCHEN DINER 13'11" x 12'11" (4.24m x 3.94m)

Modern wall and base units, work tops , sink unit , built in oven and microwave , separate hob and extractor - integrated fridge freezer - access to cellar