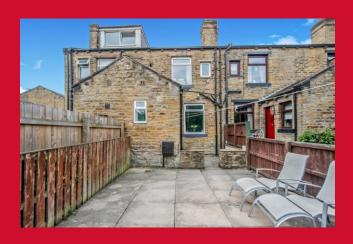

### ATTIC BEDROOM 3 14'2" (4.32) x 13'11" (4.24) both max

Velux window, eaves storage

OUTSIDE Small garden to front, enclosed low maintenance rear garden - small stone outbuilding beyond immediate boundary