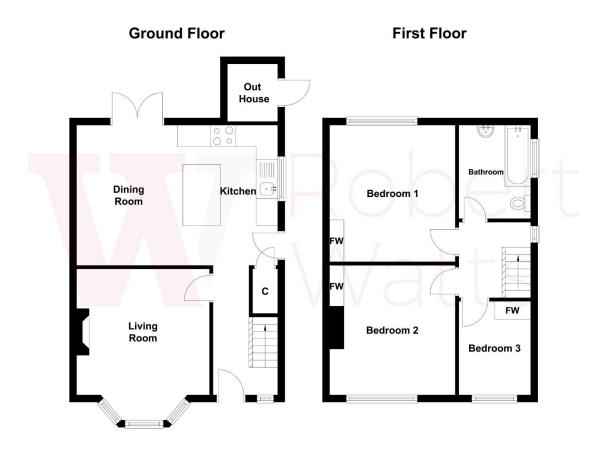

COUNCIL TAX Bradford Band C

**TENURE** Freehold

ENTRANCE HALL Useful understairs store

LIVING ROOM 13'8" max x 12'2" max (4.17m max x 3.7m max) Feature log burner

## KITCHEN DINER 18'5" x 11'9" (5.61m x 3.58m)

Selection of modern wall and base units, worktops, Island unit - built in oven, separate hob - integrated appliances include dishwasher, fridge freezer and washing machine - patio doors lead to rear garden

LANDING Access to loft space

BEDROOM 1 12'1" x 11'7" (3.68m x 3.53m) Built in wardrobes

BEDROOM 2 12' x 11'5" (3.66m x 3.48m) Built in wardrobes

BEDROOM 3 7'2" (2.18) plus stair head x 6'6" (1.98) Built in storage

BATHROOM Good size bathroom comprising three piece white suite, over bath shower and screen

OUTSIDE Pleasant gardens front and rear, potential to create off road parking - subject to relevant permissions