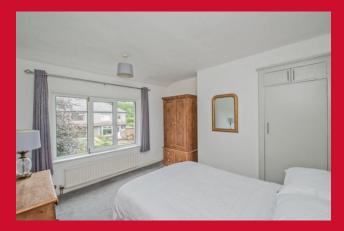

LANDING Access to loft space

BEDROOM 1 12'1" x 11'7" (3.68m x 3.53m) Built in wardrobes

BEDROOM 2 12' x 11'5" (3.66m x 3.48m) Built in wardrobes

BEDROOM 3 7'2" (2.18) plus stair head x 6'6" (1.98) Built in storage