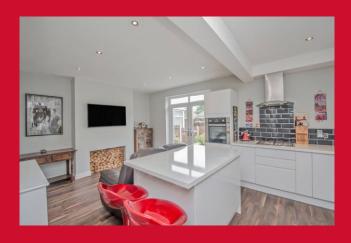

## KITCHEN DINER 18'5" x 11'9" (5.61m x 3.58m)

Selection of modern wall and base units, worktops, Island unit - built in oven, separate hob - integrated appliances include dishwasher, fridge freezer and washing machine - patio doors lead to rear garden