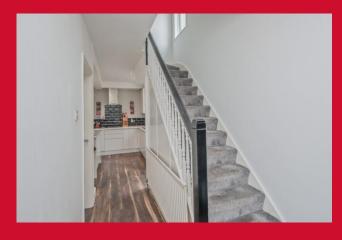

COUNCIL TAX Bradford Band C

**TENURE** Freehold

ENTRANCE HALL Useful understairs store

LIVING ROOM 13'8" max x 12'2" max (4.17m max x 3.7m max) Feature log burner