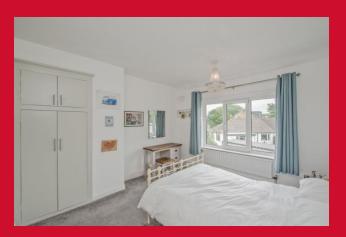

LANDING Access to loft space

BEDROOM 1 12'1" x 11'7" (3.68m x 3.53m) Built in wardrobes

BEDROOM 2 12' x 11'5" (3.66m x 3.48m) Built in wardrobes

BEDROOM 3 7'2" (2.18) plus stair head x 6'6" (1.98) Built in storage