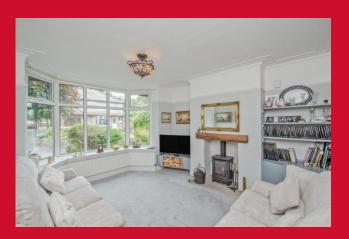

COUNCIL TAX Bradford Band C

**TENURE** Freehold

ENTRANCE HALL Useful understairs store

LIVING ROOM 13'8" max x 12'2" max (4.17m max x 3.7m max) Feature log burner