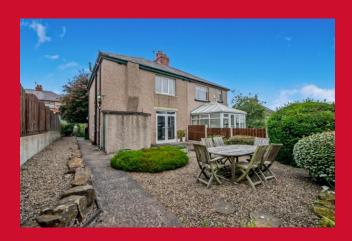

BATHROOM Good size bathroom comprising three piece white suite, over bath shower and screen

OUTSIDE Pleasant gardens front and rear, potential to create off road parking - subject to relevant permissions