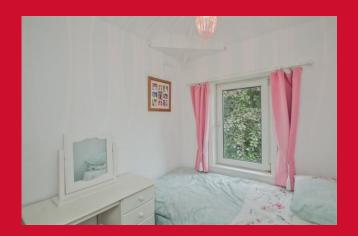

LANDING Access to loft space

BEDROOM 1 12'1" x 11'7" (3.68m x 3.53m) Built in wardrobes

BEDROOM 2 12' x 11'5" (3.66m x 3.48m) Built in wardrobes

BEDROOM 3 7'2" (2.18) plus stair head x 6'6" (1.98) Built in storage