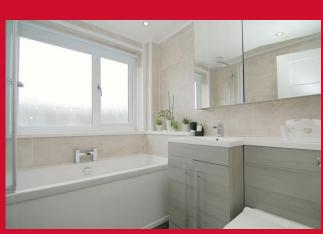

BEDROOM 1 12'6" (3.8) plus robes x 8'9" (2.67)

**Built in wardrobes** 

BEDROOM 2 11'4" x 8'8" (3.45m x 2.64m)

BEDROOM 3 7'9" x 5'9" (2.36m x 1.75m)

BATHROOM Modern white suite comprising bath with shower and screen over, vanity washbasin & WC - fully tiled walls