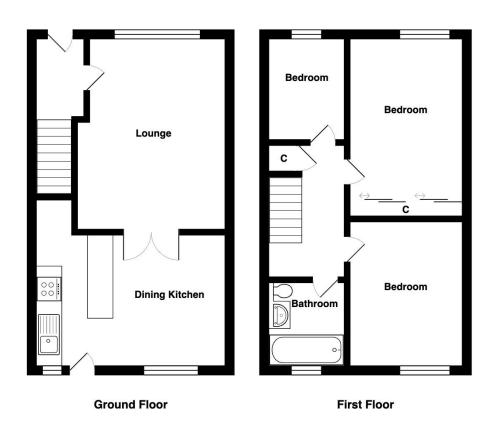

## **COUNCIL TAX Bradford**

Band B

**TENURE** Freehold

**ENTRANCE HALL** 

LIVING ROOM 15'3" x 11'6" (4.65m x 3.5m)

## KITCHEN DINER 14'9" x 10'3" (4.5m x 3.12m)

Modern wall and base units, work tops, sink unit, built in oven, hob and extractor, plumbed for washing machine - useful understairs store

LANDING Access to loft space

BEDROOM 1 12'6" (3.8) plus robes x 8'9" (2.67)

**Built in wardrobes** 

BEDROOM 2 11'4" x 8'8" (3.45m x 2.64m)

BEDROOM 3 7'9" x 5'9" (2.36m x 1.75m)

BATHROOM Modern white suite comprising bath with shower and screen over, vanity washbasin & WC - fully tiled walls

Total Area: 73.0 m<sup>2</sup> ... 786 ft<sup>2</sup>

All measurements are approximate and for display purposes only

1 01274 614804 **E** highfield@robertwatts.co.uk **W** robertwatts.co.uk Highfield Office: 21 Highfield Road, Bradford, BD2 2AU