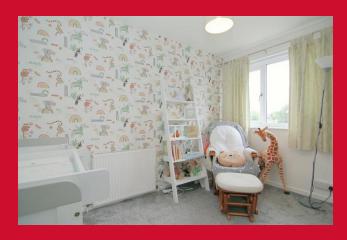

BEDROOM 1 12'6" (3.8) plus robes x 8'9" (2.67)

**Built in wardrobes** 

BEDROOM 2 11'4" x 8'8" (3.45m x 2.64m)

BEDROOM 3 7'9" x 5'9" (2.36m x 1.75m)

BATHROOM Modern white suite comprising bath with shower and screen over, vanity washbasin & WC - fully tiled walls