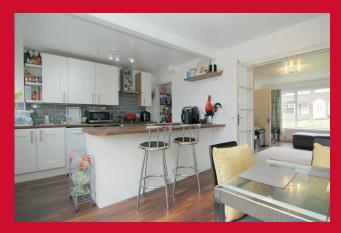

## KITCHEN DINER 14'9" x 10'3" (4.5m x 3.12m)

Modern wall and base units, work tops, sink unit, built in oven, hob and extractor, plumbed for washing machine - useful understairs store

LANDING Access to loft space