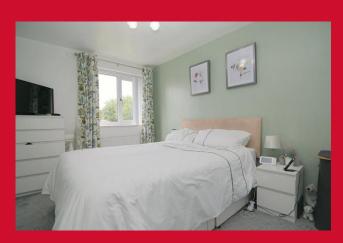

BEDROOM 1 12'6" (3.8) plus robes x 8'9" (2.67)

**Built in wardrobes** 

BEDROOM 2 11'4" x 8'8" (3.45m x 2.64m)

BEDROOM 3 7'9" x 5'9" (2.36m x 1.75m)

BATHROOM Modern white suite comprising bath with shower and screen over, vanity washbasin & WC - fully tiled walls