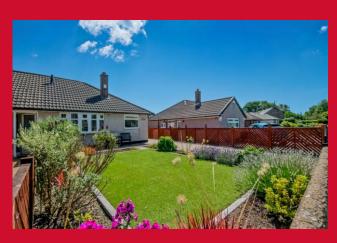

## 414 Kings Road, Wrose, Bradford, BD2 1NA

NO CHAIN - extended semi-detached TRUE BUNGALOW. Understandably sought after part of Wrose! This well presented example currently provides two / three bedroom accommodation and is further enhanced by a good size conservatory. The resin drive extends into the rear pathway and is further enhanced by a low maintenance rear garden along with a very pleasant front garden. Contact Robert Watts to arrange YOUR VIEWING today.

**OUTSIDE** Resin driveway leads to garage, low maintenance rear garden, pleasant front garden

The Fixtures & Appliances included have not been tested and therefore no guarantee can be given that they are in working order. Every care has been taken with the preparation of these sales particulars, but complete accuracy cannot be guaranteed. If there is any point, which is of particular importance you should obtain independent verification, or we will be pleased to check them for you. These sales particulars do not constitute a contract or part of a contract.