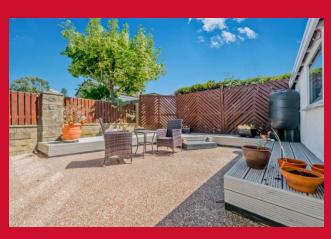

## 414 Kings Road, Wrose, Bradford, BD2 1NA

NO CHAIN - extended semi-detached TRUE BUNGALOW. Understandably sought after part of Wrose! This well presented example currently provides two / three bedroom accommodation and is further enhanced by a good size conservatory. The resin drive extends into the rear pathway and is further enhanced by a low maintenance rear garden along with a very pleasant front garden. Contact Robert Watts to arrange YOUR VIEWING today.

**OUTSIDE** Resin driveway leads to garage, low maintenance rear garden, pleasant front garden

The Fixtures & Appliances included have not been tested and therefore no guarantee can be given that they are in working order. Every care has been taken with the preparation of these sales particulars, but complete accuracy cannot be guaranteed. If there is any point, which is of particular importance you should obtain independent verification, or we will be pleased to check them for you. These sales particulars do not constitute a contract or part of a contract.