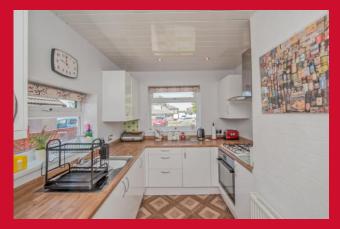

KITCHEN 11' x 8' (3.35m x 2.44m)

Selection of wall and base units, work tops, sink unit - built in oven, hob and extractor

BEDROOM 1 10'9" x 8'1" (3.28m x 2.46m)

Access to occasional room, patio doors to conservatory