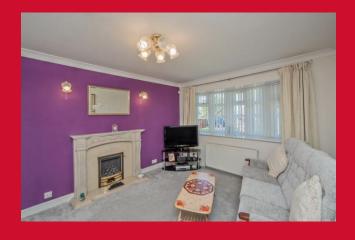

## **COUNCIL TAX Bradford**

Band C

**TENURE** Freehold

**ENTRANCE HALL** Access to loft space

LOFT SPACE Good size loft space, part boarded - housing boiler

LIVING ROOM 14' x 11' (4.27m x 3.35m)

CONSERVATORY 13'6" x 8'8" (4.11m x 2.64m)