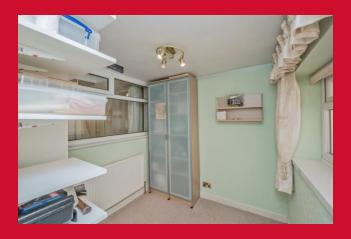

OCCASIONAL ROOM 7' x 7'1" (2.13m x 2.16m)

BEDROOM 2 9'6" x 9'3" (2.9m x 2.82m)

Fitted wardrobes, velux window and borrowed light from occasional room

**SHOWER ROOM** Shower cubicle, wash basin and WC - part tiled walls