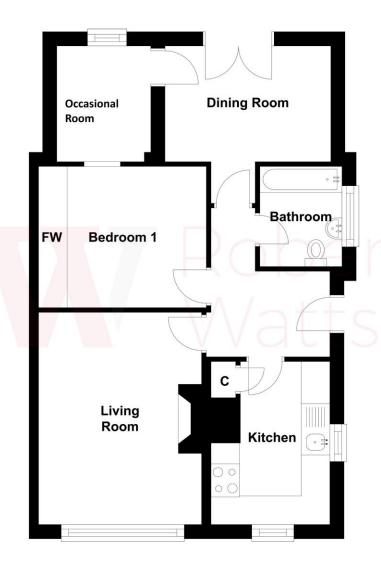

## **COUNCIL TAX Bradford**

Band C

**TENURE** Freehold

**ENTRANCE HALL** Access to loft space

LOFT SPACE Good size loft space, part boarded - housing boiler

LIVING ROOM 14' x 11' (4.27m x 3.35m)

CONSERVATORY 13'6" x 8'8" (4.11m x 2.64m)

KITCHEN 11' x 8' (3.35m x 2.44m)

Selection of wall and base units, work tops, sink unit - built in oven, hob and extractor

BEDROOM 1 10'9" x 8'1" (3.28m x 2.46m)

Access to occasional room, patio doors to conservatory

OCCASIONAL ROOM 7' x 7'1" (2.13m x 2.16m)

BEDROOM 2 9'6" x 9'3" (2.9m x 2.82m)

Fitted wardrobes, velux window and borrowed light from occasional room

**SHOWER ROOM** Shower cubicle, wash basin and WC - part tiled walls