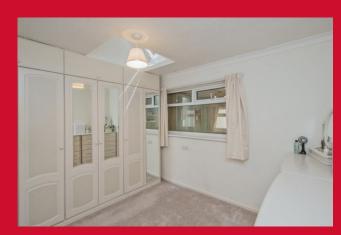

OCCASIONAL ROOM 7' x 7'1" (2.13m x 2.16m)

BEDROOM 2 9'6" x 9'3" (2.9m x 2.82m)

Fitted wardrobes, velux window and borrowed light from occasional room

**SHOWER ROOM** Shower cubicle, wash basin and WC - part tiled walls