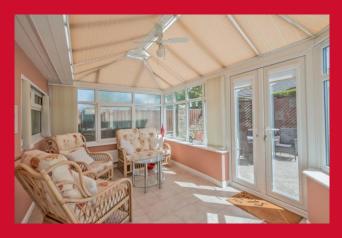

## **COUNCIL TAX Bradford**

Band C

**TENURE** Freehold

**ENTRANCE HALL** Access to loft space

LOFT SPACE Good size loft space, part boarded - housing boiler

LIVING ROOM 14' x 11' (4.27m x 3.35m)

CONSERVATORY 13'6" x 8'8" (4.11m x 2.64m)