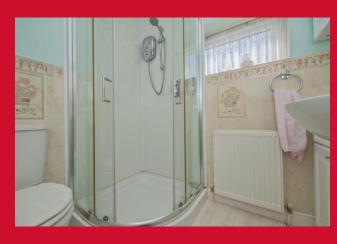

OCCASIONAL ROOM 7' x 7'1" (2.13m x 2.16m)

BEDROOM 2 9'6" x 9'3" (2.9m x 2.82m)

Fitted wardrobes, velux window and borrowed light from occasional room

**SHOWER ROOM** Shower cubicle, wash basin and WC - part tiled walls