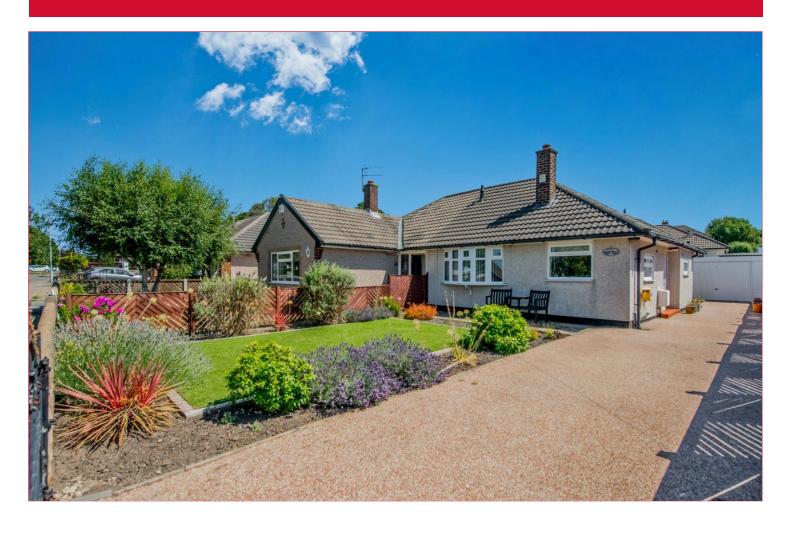

## 414 Kings Road, Wrose, Bradford, BD2 1NA

NO CHAIN - extended semi-detached TRUE BUNGALOW. Understandably sought after part of Wrose! This well presented example currently provides two / three bedroom accommodation and is further enhanced by a good size conservatory. The resin drive extends into the rear pathway and is further enhanced by a low maintenance rear garden along with a very pleasant front garden. Contact Robert Watts to arrange YOUR VIEWING today.

## 414 Kings Road, Wrose, Bradford, BD2 1NA

**OUTSIDE** Resin driveway leads to garage, low maintenance rear garden, pleasant front garden

The Fixtures & Appliances included have not been tested and therefore no guarantee can be given that they are in working order. Every care has been taken with the preparation of these sales particulars, but complete accuracy cannot be guaranteed. If there is any point, which is of particular importance you should obtain independent verification, or we will be pleased to check them for you. These sales particulars do not constitute a contract or part of a contract.