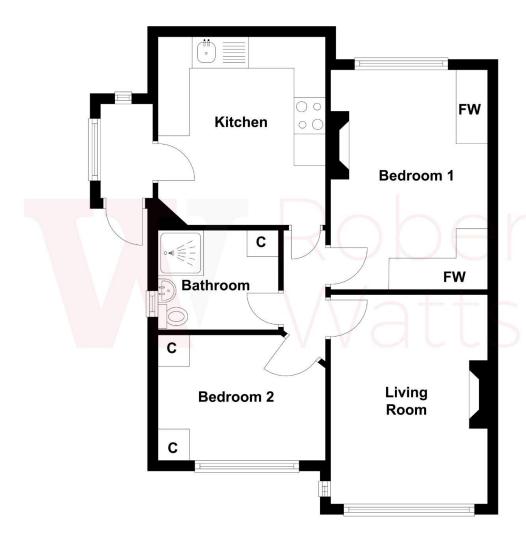

## KITCHEN 11'9" x 10'9" (3.58m x 3.28m)

Selection of wall and base units, worktops with sink unit, plumbed for automatic washer, built in oven, hob and extractor

INNER HALL Access to loft via pull down ladder

LOFT SPACE Fully boarded and decorated, Velux window, built in storage

LOUNGE 13'1" x 10'1" (4m x 3.07m)

BEDROOM ONE 14' (4.27) x 10'1" (3.07) both max ex robes

Fitted wardrobes

BEDROOM TWO 10'8" (3.25) x 8'9" (2.67) both max ex robes

Fitted wardrobes

SHOWER ROOM Shower cubicle, W.C, wash basin, fully tiled walls and tiled floor

**COUNCIL TAX Bradford** 

Band C

**TENURE** Freehold

OUTSIDE Drive, very pleasant gardens front and rear – under house store with power and light