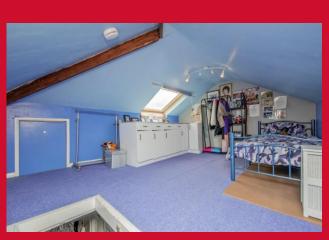

LOFT SPACE Fully boarded and decorated, Velux window, built in storage

LOUNGE 13'1" x 10'1" (4m x 3.07m)

BEDROOM ONE 14' (4.27) x 10'1" (3.07) both max ex robes

Fitted wardrobes

BEDROOM TWO 10'8" (3.25) x 8'9" (2.67) both max ex robes