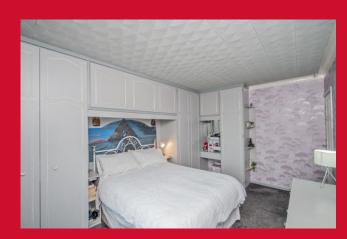

LOFT SPACE Fully boarded and decorated, Velux window, built in storage

LOUNGE 13'1" x 10'1" (4m x 3.07m)

BEDROOM ONE 14' (4.27) x 10'1" (3.07) both max ex robes

Fitted wardrobes

BEDROOM TWO 10'8" (3.25) x 8'9" (2.67) both max ex robes