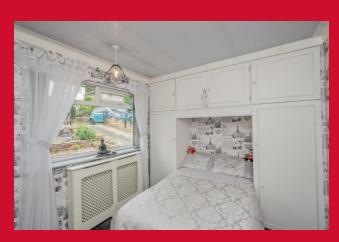

LOFT SPACE Fully boarded and decorated, Velux window, built in storage

LOUNGE 13'1" x 10'1" (4m x 3.07m)

BEDROOM ONE 14' (4.27) x 10'1" (3.07) both max ex robes

Fitted wardrobes

BEDROOM TWO 10'8" (3.25) x 8'9" (2.67) both max ex robes