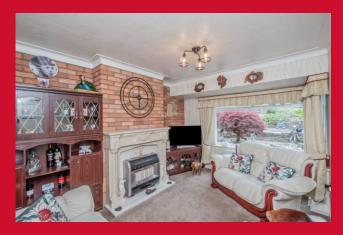

LOFT SPACE Fully boarded and decorated, Velux window, built in storage

LOUNGE 13'1" x 10'1" (4m x 3.07m)

BEDROOM ONE 14' (4.27) x 10'1" (3.07) both max ex robes

Fitted wardrobes

BEDROOM TWO 10'8" (3.25) x 8'9" (2.67) both max ex robes