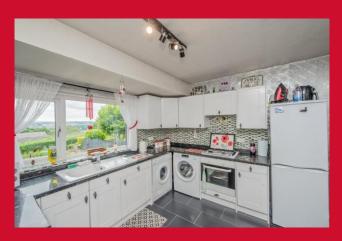

## KITCHEN 11'9" x 10'9" (3.58m x 3.28m)

Selection of wall and base units, worktops with sink unit, plumbed for automatic washer, built in oven, hob and extractor

INNER HALL Access to loft via pull down ladder