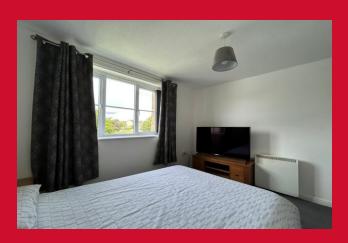

### BEDROOM ONE 10'7" x 10'7" (3.23m x 3.23m)

Good size master bedroom with dual aspect windows and fitted wardrobes

### BEDROOM TWO 10'2" x 6'9" (3.1m x 2.06m)

**Built in wardrobes** 

**SHOWER ROOM** Recently fitted shower room with vanity sink, oversize shower and W.C. Built in cupboard housing washer and dryer

**OUTSIDE** Commual gardens and allocated parking