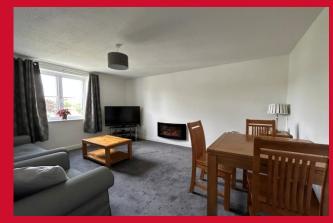

#### LOUNGE 14'8" x 11' (4.47m x 3.35m)

Pleasant lounge overlooking playing fields