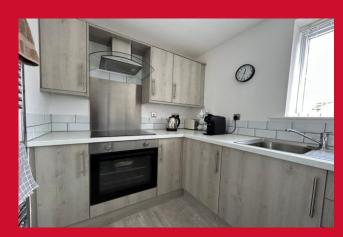

#### KITCHEN 9'9" x 6'2" (2.97m x 1.88m)

Recently fitted kitchen with a selection of wall and base units. Worktops, sink and drainer with splashback. Oven hob and extractor