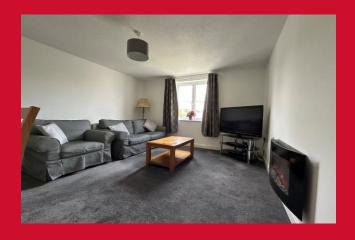

#### LOUNGE 14'8" x 11' (4.47m x 3.35m)

Pleasant lounge overlooking playing fields