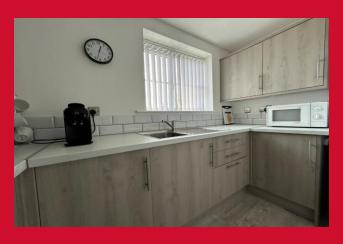

#### KITCHEN 9'9" x 6'2" (2.97m x 1.88m)

Recently fitted kitchen with a selection of wall and base units. Worktops, sink and drainer with splashback. Oven hob and extractor