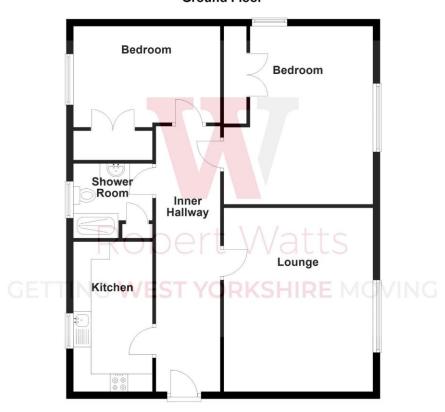

# 16 Yateholm Drive, Bradford, West Yorkshire, BD6 3WH

**ENTRANCE** Communal entrance with intercom

**ENTRANCE HALL** With store cupboard

#### LOUNGE 14'8" x 11' (4.47m x 3.35m)

Pleasant lounge overlooking playing fields

#### KITCHEN 9'9" x 6'2" (2.97m x 1.88m)

Recently fitted kitchen with a selection of wall and base units. Worktops, sink and drainer with splashback. Oven hob and extractor

### BEDROOM ONE 10'7" x 10'7" (3.23m x 3.23m)

Good size master bedroom with dual aspect windows and fitted wardrobes

### BEDROOM TWO 10'2" x 6'9" (3.1m x 2.06m)

**Built in wardrobes** 

**SHOWER ROOM** Recently fitted shower room with vanity sink, oversize shower and W.C. Built in cupboard housing washer and dryer

**OUTSIDE** Commual gardens and allocated parking

#### **Ground Floor**

1 01274 601119 E wibsey@robertwatts.co.uk W robertwatts.co.uk Wibsey Office: 140 High Street, Wibsey, BD6 1JZ