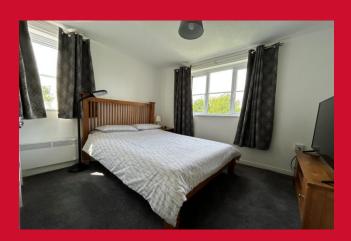

### BEDROOM ONE 10'7" x 10'7" (3.23m x 3.23m)

Good size master bedroom with dual aspect windows and fitted wardrobes