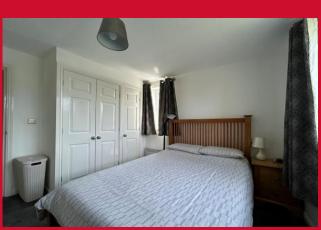

### BEDROOM TWO 10'2" x 6'9" (3.1m x 2.06m)

**Built in wardrobes** 

**SHOWER ROOM** Recently fitted shower room with vanity sink, oversize shower and W.C. Built in cupboard housing washer and dryer

**OUTSIDE** Commual gardens and allocated parking