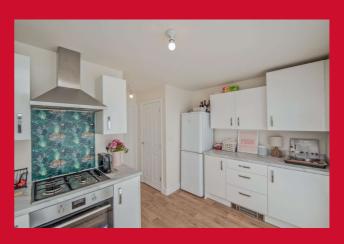

### COUNCIL TAX Bradford Band B

**TENURE** Freehold

ENTRANCE HALL

LIVING ROOM 12'9" x 12' (3.89m x 3.66m) Open staircase to first floor

KITCHEN 12'9" x 7'5" (3.89m x 2.26m) Modern wall and base units, work tops, sink unit , plumbed for washing machine - useful store and WC off