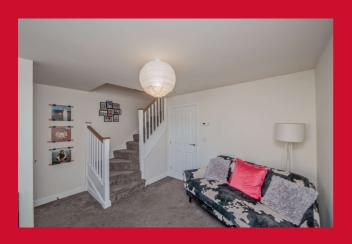

### COUNCIL TAX Bradford Band B

**TENURE** Freehold

ENTRANCE HALL

LIVING ROOM 12'9" x 12' (3.89m x 3.66m) Open staircase to first floor

KITCHEN 12'9" x 7'5" (3.89m x 2.26m) Modern wall and base units, work tops, sink unit , plumbed for washing machine - useful store and WC off