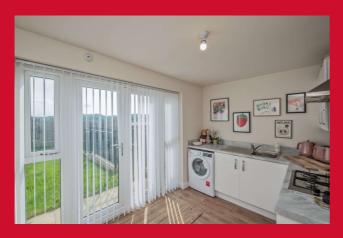

### COUNCIL TAX Bradford Band B

**TENURE** Freehold

ENTRANCE HALL

LIVING ROOM 12'9" x 12' (3.89m x 3.66m) Open staircase to first floor

KITCHEN 12'9" x 7'5" (3.89m x 2.26m) Modern wall and base units, work tops, sink unit , plumbed for washing machine - useful store and WC off