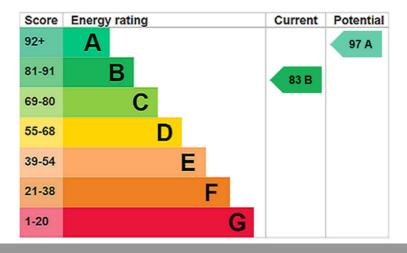

### COUNCIL TAX Bradford Band B

**TENURE** Freehold

ENTRANCE HALL

LIVING ROOM 12'9" x 12' (3.89m x 3.66m) Open staircase to first floor

KITCHEN 12'9" x 7'5" (3.89m x 2.26m) Modern wall and base units, work tops, sink unit , plumbed for washing machine - useful store and WC off