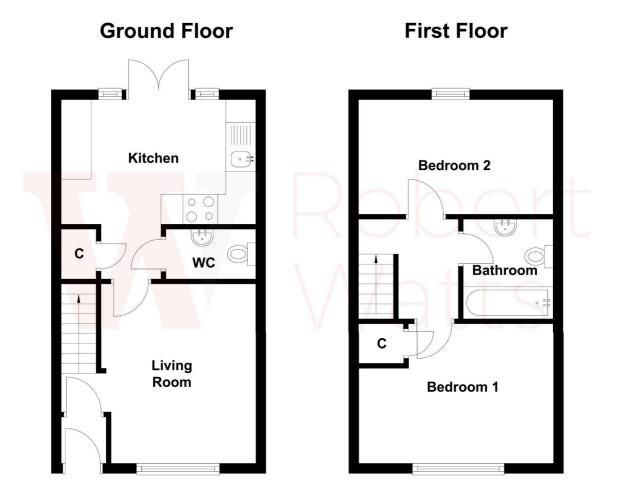

### COUNCIL TAX Bradford Band B

**TENURE** Freehold

ENTRANCE HALL

LIVING ROOM 12'9" x 12' (3.89m x 3.66m) Open staircase to first floor

KITCHEN 12'9" x 7'5" (3.89m x 2.26m) Modern wall and base units, work tops, sink unit , plumbed for washing machine - useful store and WC off

### LANDING

BEDROOM 1 12'9" x 9'3" (3.89m x 2.82m) Useful store closet

BEDROOM 2 12'8" x 7'6" (3.86m x 2.29m)

BATHROOM Three piece white suite, over bath shower and screen

OUTSIDE Off road parking to front, enclosed garden to rear