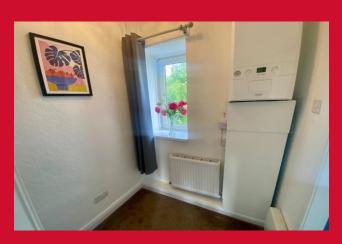

**CELLAR** With light

UTILITY ROOM / REAR HALL 5'4" x 4'8" (1.63m x 1.42m)

Plumbed for washing machine - providing access to rear garden

LANDING Housing boiler - access to loft space

BEDROOM 1 14'6" max x 9'2" (4.42m max x 2.8m)