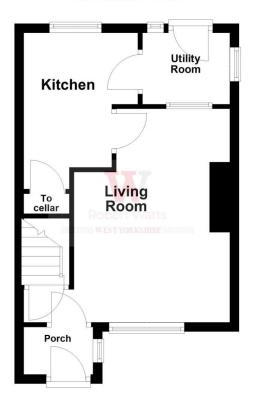

## 73 Chapel Street, Eccleshill, Bradford, BD2 2DA

**PORCH** Leads to living room

LIVING ROOM 15'4" x 11'8" (4.67m x 3.56m)

KITCHEN 11'1" (3.38) x 6'5" (1.96) plus recess

Selection of wall and base units, work tops, sink unit - access to cellar

**CELLAR** With light

UTILITY ROOM / REAR HALL 5'4" x 4'8" (1.63m x 1.42m)

Plumbed for washing machine - providing access to rear garden

LANDING Housing boiler - access to loft space

BEDROOM 1 14'6" max x 9'2" (4.42m max x 2.8m)

## **Ground Floor**

1 01274 614804 E highfield@robertwatts.co.uk W robertwatts.co.uk Highfield Office: 21 Highfield Road, Bradford, BD2 2AU