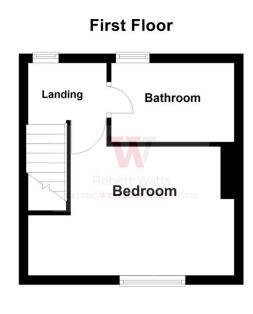

**CELLAR** With light

UTILITY ROOM / REAR HALL 5'4" x 4'8" (1.63m x 1.42m)

Plumbed for washing machine - providing access to rear garden

LANDING Housing boiler - access to loft space

BEDROOM 1 14'6" max x 9'2" (4.42m max x 2.8m)

BATHROOM Three piece white suite, over bath shower - splash back tiled walls

**OUTSIDE** Very pleasant rear garden, small open garden to front

**COUNCIL TAX Bradford** 

Band A

**TENURE** Freehold

The Fixtures & Appliances included have not been tested and therefore no guarantee can be given that they are in working order. Every care has been taken with the preparation of these sales particulars, but complete accuracy cannot be guaranteed. If there is any point, which is of particular importance you should obtain independent verification, or we will be pleased to check them for you. These sales particulars do not constitute a contract or part of a contract.