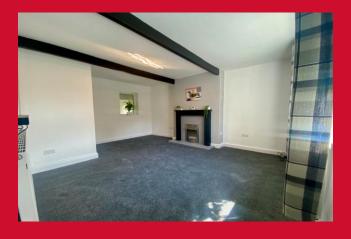

## 73 Chapel Street, Eccleshill, Bradford, BD2 2DA

**PORCH** Leads to living room

LIVING ROOM 15'4" x 11'8" (4.67m x 3.56m)

KITCHEN 11'1" (3.38) x 6'5" (1.96) plus recess

Selection of wall and base units, work tops, sink unit - access to cellar