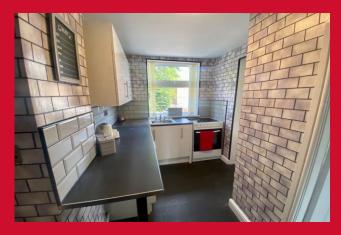

## 73 Chapel Street, Eccleshill, Bradford, BD2 2DA

**PORCH** Leads to living room

LIVING ROOM 15'4" x 11'8" (4.67m x 3.56m)

KITCHEN 11'1" (3.38) x 6'5" (1.96) plus recess

Selection of wall and base units, work tops, sink unit - access to cellar