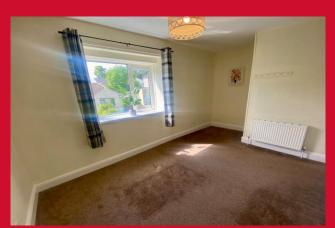

**CELLAR** With light

UTILITY ROOM / REAR HALL 5'4" x 4'8" (1.63m x 1.42m)

Plumbed for washing machine - providing access to rear garden

LANDING Housing boiler - access to loft space

BEDROOM 1 14'6" max x 9'2" (4.42m max x 2.8m)