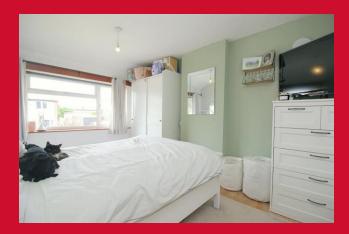

BEDROOM ONE 13'1" x 9'2" max (4m x 2.8m max)

BEDROOM TWO 9'10" x 10'10" max (3m x 3.3m max)

BEDROOM THREE 9'10" x 6'3" max (3m x 1.9m max)

BATHROOM Three piece suite with bath, vanity basin and w.c and tiled walls