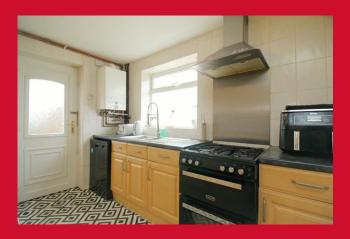

#### LOUNGE 10'2" x 13'1" (3.1m x 4m)

Feature fireplace with living flame gas fire and archway to dining room

DINING ROOM 8'10" x 10'10" (2.7m x 3.3m)

**KITCHEN 9'10" x 7'7" max (3m x 2.3m max)** Modern wall and base units with 1/2 bowl sink unit with mixer. Cooker and extractor, integrated fridge freezer.