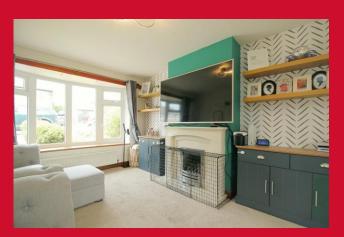

#### LOUNGE 10'2" x 13'1" (3.1m x 4m)

Feature fireplace with living flame gas fire and archway to dining room

DINING ROOM 8'10" x 10'10" (2.7m x 3.3m)

**KITCHEN 9'10" x 7'7" max (3m x 2.3m max)** Modern wall and base units with 1/2 bowl sink unit with mixer. Cooker and extractor, integrated fridge freezer.