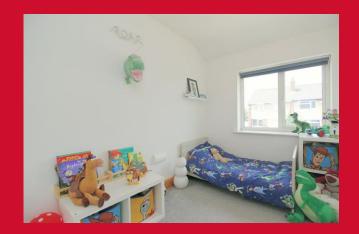

BEDROOM ONE 13'1" x 9'2" max (4m x 2.8m max)

BEDROOM TWO 9'10" x 10'10" max (3m x 3.3m max)

BEDROOM THREE 9'10" x 6'3" max (3m x 1.9m max)

BATHROOM Three piece suite with bath, vanity basin and w.c and tiled walls