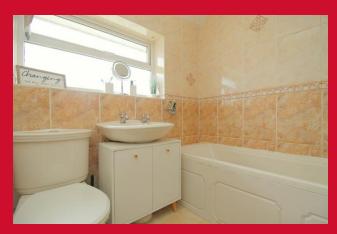

BEDROOM ONE 13'1" x 9'2" max (4m x 2.8m max)

BEDROOM TWO 9'10" x 10'10" max (3m x 3.3m max)

BEDROOM THREE 9'10" x 6'3" max (3m x 1.9m max)

BATHROOM Three piece suite with bath, vanity basin and w.c and tiled walls