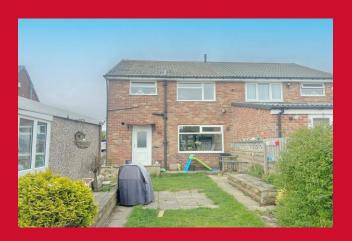

OUTSIDE Garden to front, double drive, garage (plumbed for washer), and garden to rear. Potential to extend (subject to PP)

COUNCIL TAX Band C