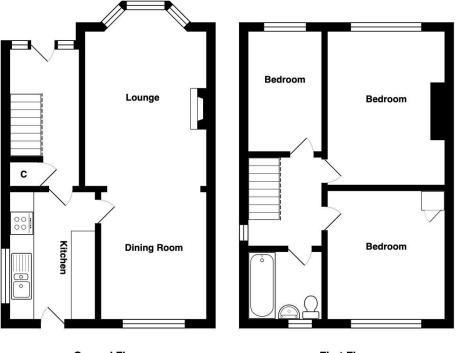

Ground Floor

First Floor

 $\label{eq:total} \begin{array}{l} Total \ Area: 74.1 \ m^2 \ \dots \ 798 \ ft^2 \\ \\ \mbox{All measurements are approximate and for display purposes only} \end{array}$ 

1 01274 614804 E highfield@robertwatts.co.uk W robertwatts.co.uk Highfield Office: 21 Highfield Road, Bradford, BD2 2AU