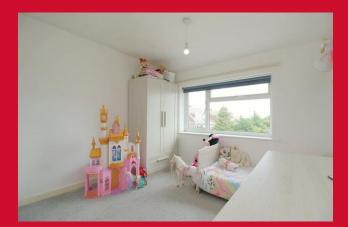

BEDROOM ONE 13'1" x 9'2" max (4m x 2.8m max)

BEDROOM TWO 9'10" x 10'10" max (3m x 3.3m max)

BEDROOM THREE 9'10" x 6'3" max (3m x 1.9m max)

BATHROOM Three piece suite with bath, vanity basin and w.c and tiled walls