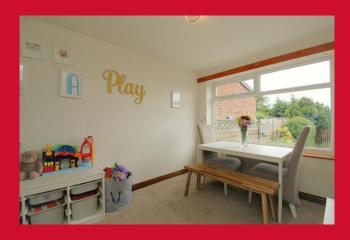

#### LOUNGE 10'2" x 13'1" (3.1m x 4m)

Feature fireplace with living flame gas fire and archway to dining room

DINING ROOM 8'10" x 10'10" (2.7m x 3.3m)

**KITCHEN 9'10" x 7'7" max (3m x 2.3m max)** Modern wall and base units with 1/2 bowl sink unit with mixer. Cooker and extractor, integrated fridge freezer.