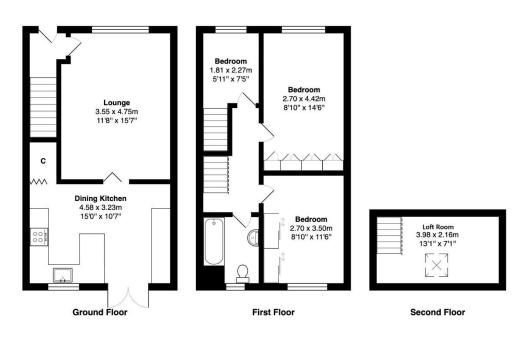

## **COUNCIL TAX Bradford** Band B **TENURE** Freehold **ENTRANCE HALL** LIVING ROOM 15'6" x 10'7" (4.72m x 3.23m) KITCHEN DINER 15' x 10'5" (4.57m x 3.18m) Range of modern wall and base units, work tops, sink unit - useful understairs store **LANDING** BEDROOM 1 12'5" x 8'9" (3.78m x 2.67m) BEDROOM 2 11'5" x 8'9" (3.48m x 2.67m) BEDROOM 3 7'4" x 6' (2.24m x 1.83m) Please note limited dimensions of this room - staircase to loft room LOFT ROOM 13'1" x 6'7" (4m x 2m) Velux window - eaves store - NB no building regulations **BATHROOM** Three piece suite OUTSIDE Off road parking and garden to front, pleasant rear garden - remote garage nearby

 $\label{eq:total} Total\ Area: 83.1\ m^2\ ...\ 894\ ft^2$  All measurements are approximate and for display purposes only

1 01274 614804 E highfield@robertwatts.co.uk W robertwatts.co.uk Highfield Office: 21 Highfield Road, Bradford, BD2 2AU