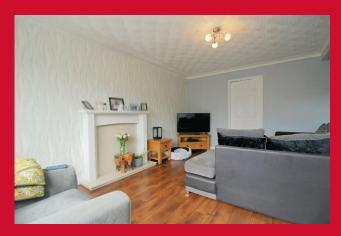

## **COUNCIL TAX Bradford** Band B **TENURE** Freehold **ENTRANCE HALL** LIVING ROOM 15'6" x 10'7" (4.72m x 3.23m) KITCHEN DINER 15' x 10'5" (4.57m x 3.18m) Range of modern wall and base units, work tops, sink unit - useful understairs store **LANDING** BEDROOM 1 12'5" x 8'9" (3.78m x 2.67m) BEDROOM 2 11'5" x 8'9" (3.48m x 2.67m) BEDROOM 3 7'4" x 6' (2.24m x 1.83m) Please note limited dimensions of this room - staircase to loft room LOFT ROOM 13'1" x 6'7" (4m x 2m) Velux window - eaves store - NB no building regulations **BATHROOM** Three piece suite OUTSIDE Off road parking and garden to front, pleasant rear garden - remote garage nearby