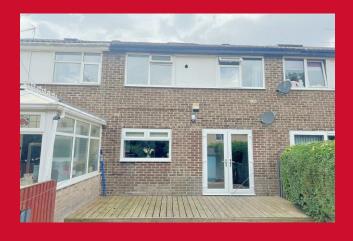

## **COUNCIL TAX Bradford** Band B **TENURE** Freehold **ENTRANCE HALL** LIVING ROOM 15'6" x 10'7" (4.72m x 3.23m) KITCHEN DINER 15' x 10'5" (4.57m x 3.18m) Range of modern wall and base units, work tops, sink unit - useful understairs store **LANDING** BEDROOM 1 12'5" x 8'9" (3.78m x 2.67m) BEDROOM 2 11'5" x 8'9" (3.48m x 2.67m) BEDROOM 3 7'4" x 6' (2.24m x 1.83m) Please note limited dimensions of this room - staircase to loft room LOFT ROOM 13'1" x 6'7" (4m x 2m) Velux window - eaves store - NB no building regulations **BATHROOM** Three piece suite OUTSIDE Off road parking and garden to front, pleasant rear garden - remote garage nearby