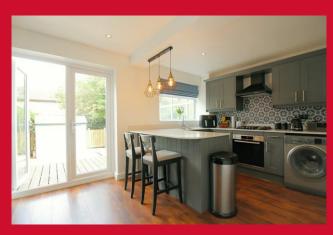

## **COUNCIL TAX Bradford** Band B **TENURE** Freehold **ENTRANCE HALL** LIVING ROOM 15'6" x 10'7" (4.72m x 3.23m) KITCHEN DINER 15' x 10'5" (4.57m x 3.18m) Range of modern wall and base units, work tops, sink unit - useful understairs store **LANDING** BEDROOM 1 12'5" x 8'9" (3.78m x 2.67m) BEDROOM 2 11'5" x 8'9" (3.48m x 2.67m) BEDROOM 3 7'4" x 6' (2.24m x 1.83m) Please note limited dimensions of this room - staircase to loft room LOFT ROOM 13'1" x 6'7" (4m x 2m) Velux window - eaves store - NB no building regulations **BATHROOM** Three piece suite OUTSIDE Off road parking and garden to front, pleasant rear garden - remote garage nearby