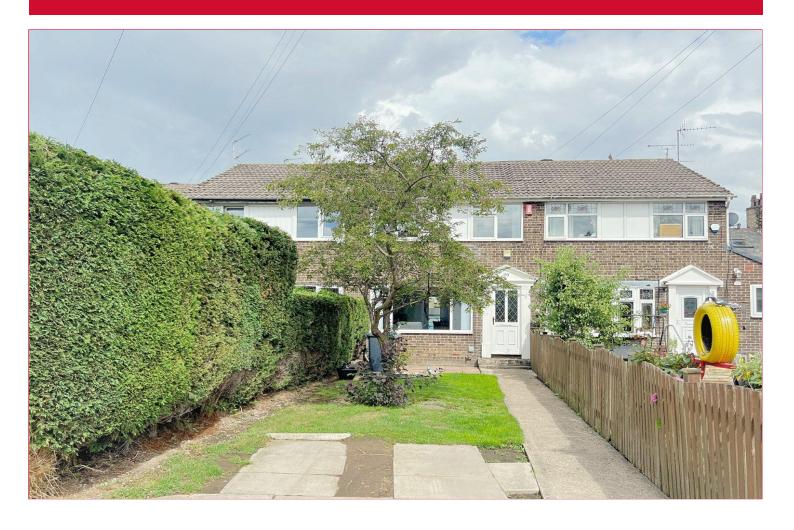

## 20 Peveril Mount, Bradford, BD2 3JY

Well presented INNER TOWN HOUSE currently providing THREE BEDROOM (plus useful loft room) Highlights include: MODERN KITCHEN DINER, OFF ROAD PARKING, GARAGE, PLEASANT GARDENS. Forming part of this ever popular locality, between Moorside Road and Leeds Road. Well-placed for travel to both Leeds and Bradford. A DETAILED inspection is essential to fully appreciate. Contact Robert Watts to arrange YOUR VIEWING today.

## **COUNCIL TAX Bradford** Band B **TENURE** Freehold **ENTRANCE HALL** LIVING ROOM 15'6" x 10'7" (4.72m x 3.23m) KITCHEN DINER 15' x 10'5" (4.57m x 3.18m) Range of modern wall and base units, work tops, sink unit - useful understairs store **LANDING** BEDROOM 1 12'5" x 8'9" (3.78m x 2.67m) BEDROOM 2 11'5" x 8'9" (3.48m x 2.67m) BEDROOM 3 7'4" x 6' (2.24m x 1.83m) Please note limited dimensions of this room - staircase to loft room LOFT ROOM 13'1" x 6'7" (4m x 2m) Velux window - eaves store - NB no building regulations **BATHROOM** Three piece suite OUTSIDE Off road parking and garden to front, pleasant rear garden - remote garage nearby