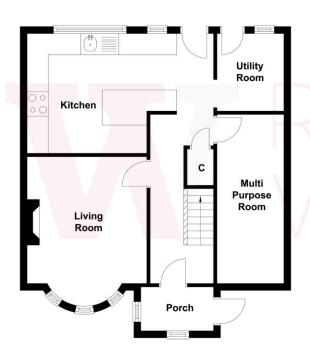

## **ENTRANCE PORCH**

HALL

LIVING ROOM 14'6" x 11'3" (4.42m x 3.43m)

FORMER GARAGE 15'7" x 8'7" (4.75m x 2.62m)

Currently utilised as a ground floor bedroom - NB no building regs

KITCHEN DINER 17'9" x 12'3" (5.4m x 3.73m)

Good size kitchen, ample wall and base units, breakfast bar, range style cooker, sink unit

UTILITY ROOM 7'8" x 5'8" (2.34m x 1.73m)

Housing boiler - plumbed for washing machine

**LANDING** Access to part boarded loft space

**Ground Floor** 

First Floor

| Score | Energy rating | Current | Potential |
|-------|---------------|---------|-----------|
| 92+   | A             |         |           |
| 81-91 | В             |         |           |
| 69-80 | C             |         | 80 C      |
| 55-68 | D             | 57 D    |           |
| 39-54 | E             |         |           |
| 21-38 | F             |         |           |
| 1-20  | G             |         |           |