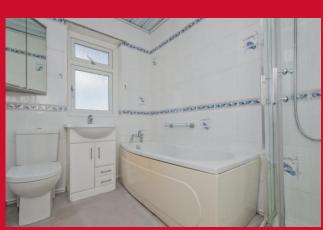

BEDROOM 1 11'8" x 11'1" (3.56m x 3.38m)

BEDROOM 2 12'3" (3.73) x 9'5" (2.87) plus robes

Built in wardrobes

BEDROOM 3 7'9" x 6'4" (2.36m x 1.93m)

**BATHROOM** Four piece suite comprising bath, shower cubicle, wash basin and WC