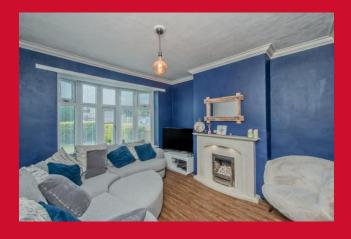

## **ENTRANCE PORCH**

HALL

LIVING ROOM 14'6" x 11'3" (4.42m x 3.43m)

FORMER GARAGE 15'7" x 8'7" (4.75m x 2.62m)

Currently utilised as a ground floor bedroom - NB no building regs

KITCHEN DINER 17'9" x 12'3" (5.4m x 3.73m)