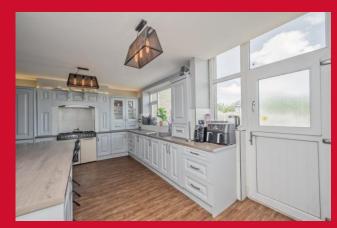

Good size kitchen, ample wall and base units, breakfast bar, range style cooker, sink unit

UTILITY ROOM 7'8" x 5'8" (2.34m x 1.73m)

Housing boiler - plumbed for washing machine

**LANDING** Access to part boarded loft space