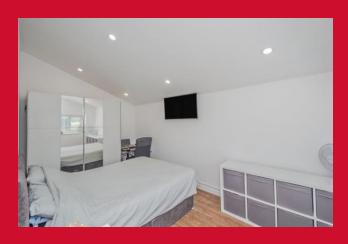

BEDROOM 1 11'8" x 11'1" (3.56m x 3.38m)

BEDROOM 2 12'3" (3.73) x 9'5" (2.87) plus robes

Built in wardrobes

BEDROOM 3 7'9" x 6'4" (2.36m x 1.93m)

**BATHROOM** Four piece suite comprising bath, shower cubicle, wash basin and WC