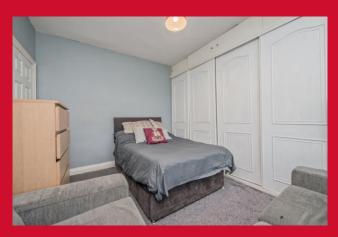

BEDROOM 1 11'8" x 11'1" (3.56m x 3.38m)

BEDROOM 2 12'3" (3.73) x 9'5" (2.87) plus robes

Built in wardrobes

BEDROOM 3 7'9" x 6'4" (2.36m x 1.93m)

**BATHROOM** Four piece suite comprising bath, shower cubicle, wash basin and WC