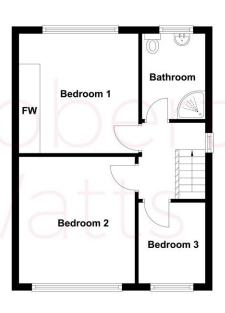

BEDROOM 1 11'8" x 11'1" (3.56m x 3.38m)

BEDROOM 2 12'3" (3.73) x 9'5" (2.87) plus robes

Built in wardrobes

BEDROOM 3 7'9" x 6'4" (2.36m x 1.93m)

**BATHROOM** Four piece suite comprising bath, shower cubicle, wash basin and WC

**Ground Floor** 

First Floor

| Score | Energy rating | Current | Potential |
|-------|---------------|---------|-----------|
| 92+   | A             |         |           |
| 81-91 | В             |         |           |
| 69-80 | C             |         | 80 C      |
| 55-68 | D             | 57 D    |           |
| 39-54 | E             |         |           |
| 21-38 | F             |         |           |
| 1-20  | G             |         |           |