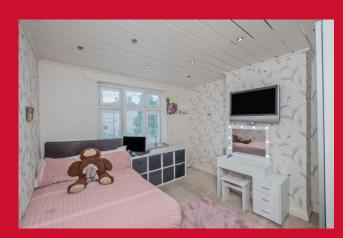

BEDROOM 1 11'8" x 11'1" (3.56m x 3.38m)

BEDROOM 2 12'3" (3.73) x 9'5" (2.87) plus robes

Built in wardrobes

BEDROOM 3 7'9" x 6'4" (2.36m x 1.93m)

**BATHROOM** Four piece suite comprising bath, shower cubicle, wash basin and WC