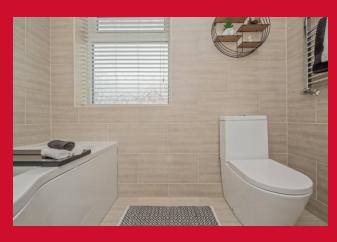

### BEDROOM 3 9'1" x 9' (2.77m x 2.74m)

Useful store closet

BATHROOM Three piece modern white suite, tiled walls and tiled floor

OUTSIDE Drive to large garage with power, light and security alarm also benefits from very pleasant gardens front and rear