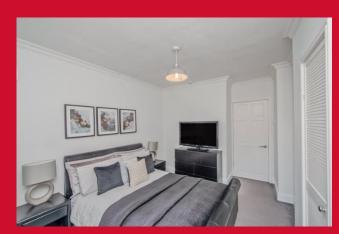

## BEDROOM 1 12' x 10'8" (3.66m x 3.25m)

Useful store closet

### BEDROOM 2 11'6" x 9'3" (3.5m x 2.82m)

Useful store closet

### BEDROOM 3 9'1" x 9' (2.77m x 2.74m)

Useful store closet

BATHROOM Three piece modern white suite, tiled walls and tiled floor

OUTSIDE Drive to large garage with power, light and security alarm also benefits from very pleasant gardens front and rear