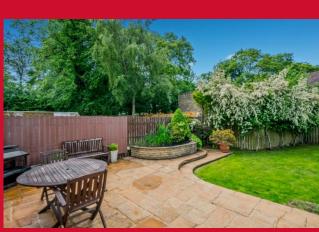

### BEDROOM 3 9'1" x 9' (2.77m x 2.74m)

Useful store closet

BATHROOM Three piece modern white suite, tiled walls and tiled floor

OUTSIDE Drive to large garage with power, light and security alarm also benefits from very pleasant gardens front and rear