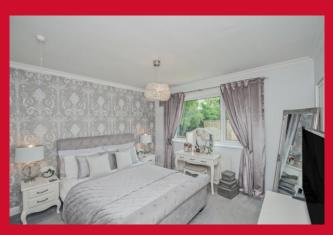

## BEDROOM 1 12' x 10'8" (3.66m x 3.25m)

Useful store closet

### BEDROOM 2 11'6" x 9'3" (3.5m x 2.82m)

Useful store closet

### BEDROOM 3 9'1" x 9' (2.77m x 2.74m)

Useful store closet

BATHROOM Three piece modern white suite, tiled walls and tiled floor

OUTSIDE Drive to large garage with power, light and security alarm also benefits from very pleasant gardens front and rear