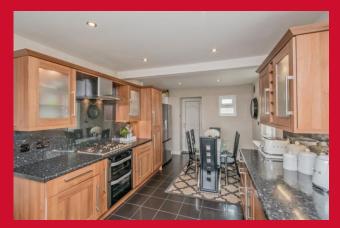

### KITCHEN DINER 19'8" x 7'9" (6m x 2.36m)

Selection of wall and base units, work tops, sink unit - built in double oven separate 5 ring hob and extractor, integrated dishwasher, washing machine and dryer - useful store closet