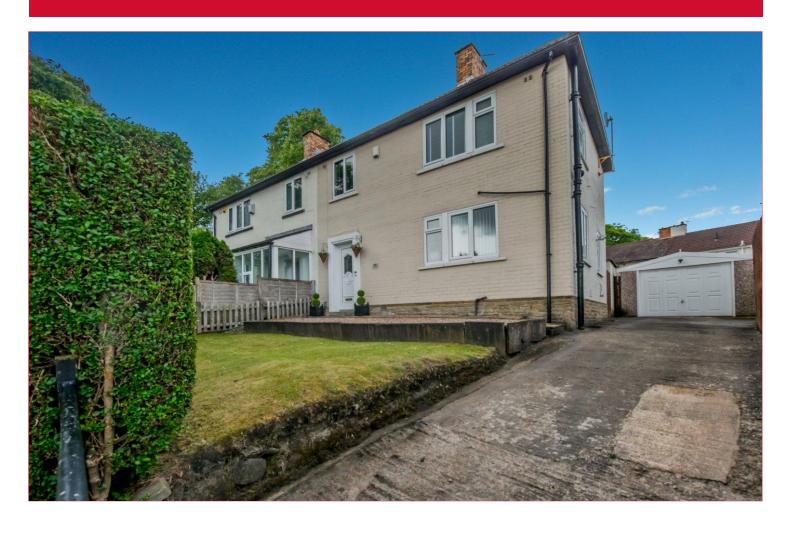

## 38 Rookwith Parade, Bradford, BD10 0DX

Former local authority SEMI-DETACHED occupying an enviable plot, within close proximity of kids play park. This well presented THREE BEDOOM example provides family sized accommodation including a kitchen diner in excess of 19ft in length. Rest assured this fine example has been much cared for and improved by our clients during their ownership Forming park of this ever popular locality, handy for primary schools, Apperley Bridge train station and multiple amenities in and around Greengates including Costa, Sainsbury's and Matalan.

# 38 Rookwith Parade, Bradford, BD10 0DX

### BEDROOM 3 9'1" x 9' (2.77m x 2.74m)

Useful store closet

BATHROOM Three piece modern white suite, tiled walls and tiled floor

OUTSIDE Drive to large garage with power, light and security alarm also benefits from very pleasant gardens front and rear