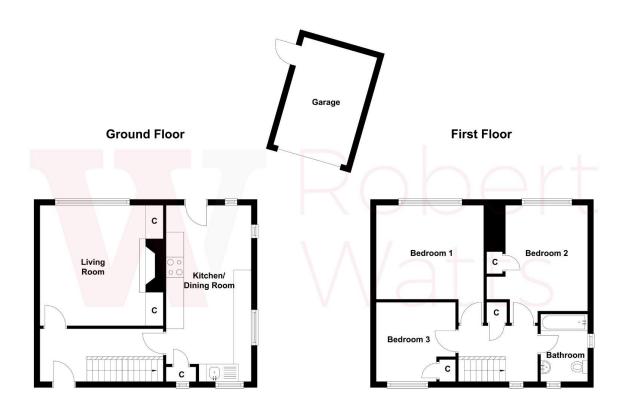

#### **COUNCIL TAX Bradford**

Band A

**TENURE** Freehold

**ENTRANCE HALL** 

#### LIVING ROOM 13'6" x 12' (4.11m x 3.66m)

Recently installed media wall

### KITCHEN DINER 19'8" x 7'9" (6m x 2.36m)

Selection of wall and base units, work tops, sink unit - built in double oven separate 5 ring hob and extractor, integrated dishwasher, washing machine and dryer - useful store closet

LANDING Useful store closet, loft space boarded for storage

## BEDROOM 1 12' x 10'8" (3.66m x 3.25m)

Useful store closet

### BEDROOM 2 11'6" x 9'3" (3.5m x 2.82m)

Useful store closet

### BEDROOM 3 9'1" x 9' (2.77m x 2.74m)

Useful store closet

BATHROOM Three piece modern white suite, tiled walls and tiled floor

OUTSIDE Drive to large garage with power, light and security alarm also benefits from very pleasant gardens front and rear