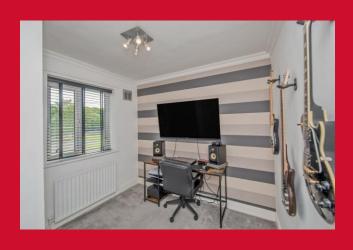

### BEDROOM 3 9'1" x 9' (2.77m x 2.74m)

Useful store closet

BATHROOM Three piece modern white suite, tiled walls and tiled floor

OUTSIDE Drive to large garage with power, light and security alarm also benefits from very pleasant gardens front and rear