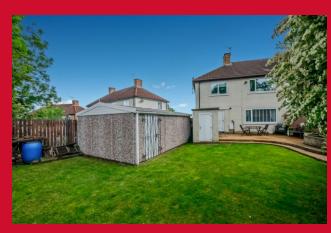

## 38 Rookwith Parade, Bradford, BD10 0DX

Former local authority SEMI-DETACHED occupying an enviable plot, within close proximity of kids play park. This well presented THREE BEDOOM example provides family sized accommodation including a kitchen diner in excess of 19ft in length. Rest assured this fine example has been much cared for and improved by our clients during their ownership Forming park of this ever popular locality, handy for primary schools, Apperley Bridge train station and multiple amenities in and around Greengates including Costa, Sainsbury's and Matalan.

### BEDROOM 3 9'1" x 9' (2.77m x 2.74m)

Useful store closet

BATHROOM Three piece modern white suite, tiled walls and tiled floor

OUTSIDE Drive to large garage with power, light and security alarm also benefits from very pleasant gardens front and rear