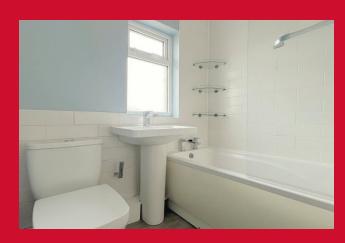

### BEDROOM 3 6'2" x 5'5" (1.88m x 1.65m)

NB - Please note limited dimensions of this room

BATHROOM Three piece white suite, over bath shower and screen - part tiled walls

**OUTSIDE** Drive to garage, pleasant gardens front and rear