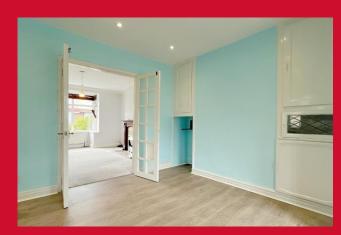

#### **COUNCIL TAX Bradford**

Band B

**TENURE** Freehold

**PORCH** Leads to hall

LIVING ROOM 14'1" max x 12'7" max (4.3m max x 3.84m max)

### KITCHEN DINER 14'5" x 13'4" (4.4m x 4.06m)

Selection of wall and base units, work tops, sink unit, plumbed for washing machine - built in oven, separate hob and extractor - useful understairs store