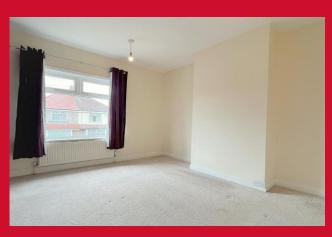

### BEDROOM 3 6'2" x 5'5" (1.88m x 1.65m)

NB - Please note limited dimensions of this room

BATHROOM Three piece white suite, over bath shower and screen - part tiled walls

**OUTSIDE** Drive to garage, pleasant gardens front and rear