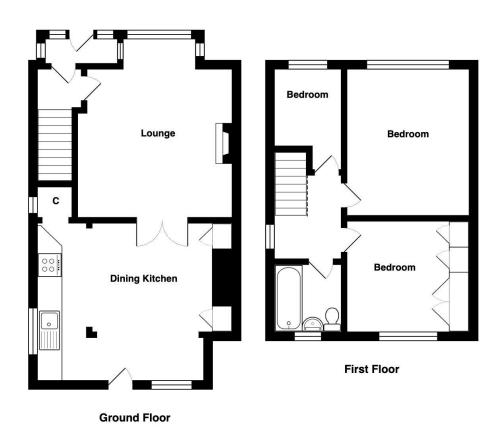

#### **COUNCIL TAX Bradford**

Band B

**TENURE** Freehold

**PORCH** Leads to hall

LIVING ROOM 14'1" max x 12'7" max (4.3m max x 3.84m max)

### KITCHEN DINER 14'5" x 13'4" (4.4m x 4.06m)

Selection of wall and base units, work tops, sink unit, plumbed for washing machine - built in oven, separate hob and extractor - useful understairs store

#### **LANDING**

BEDROOM 1 12' x 10' (3.66m x 3.05m)

### BEDROOM 2 9' (2.74) x 8'4" (2.54) plus robes

**Built in wardrobes** 

### BEDROOM 3 6'2" x 5'5" (1.88m x 1.65m)

NB - Please note limited dimensions of this room

BATHROOM Three piece white suite, over bath shower and screen - part tiled walls

**OUTSIDE** Drive to garage, pleasant gardens front and rear

 $\label{eq:Total Area: 72.1 m^2 ... 776 ft^2}$  All measurements are approximate and for display purposes only

| Score | Energy ratio | ng |   |   | Current | Potential |
|-------|--------------|----|---|---|---------|-----------|
| 92+   | Α            |    |   |   |         |           |
| 81-91 | В            |    |   |   |         | 85 B      |
| 69-80 |              | C  |   |   | 69 C    |           |
| 55-68 |              | D  |   |   |         |           |
| 39-54 |              |    |   | _ |         |           |
| 21-38 |              |    | F |   |         |           |
| 1-20  |              |    |   | G |         |           |