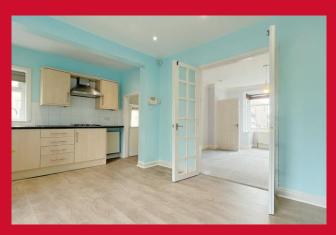

### KITCHEN DINER 14'5" x 13'4" (4.4m x 4.06m)

Selection of wall and base units, work tops, sink unit, plumbed for washing machine - built in oven, separate hob and extractor - useful understairs store