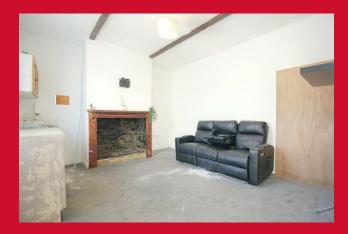

DIRECT ACCESS TO LIVING ROOM

OPEN PLAN LIVING ROOM/KITCHEN 13'8" x 12' (4.17m x 3.66m)

Access to cellar

KITCHEN AREA Selection of wall and base units, work tops, sink unit

BEDROOM ONE 12'2" (3.7) plus chimney breast x 12'2" (3.7) max