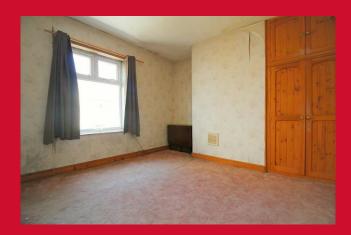

DIRECT ACCESS TO LIVING ROOM

OPEN PLAN LIVING ROOM/KITCHEN 13'8" x 12' (4.17m x 3.66m)

Access to cellar

KITCHEN AREA Selection of wall and base units, work tops, sink unit

BEDROOM ONE 12'2" (3.7) plus chimney breast x 12'2" (3.7) max