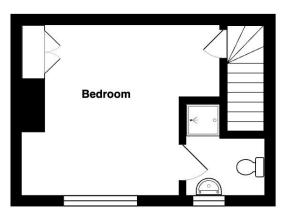

DIRECT ACCESS TO LIVING ROOM

OPEN PLAN LIVING ROOM/KITCHEN 13'8" x 12' (4.17m x 3.66m)

Access to cellar

KITCHEN AREA Selection of wall and base units, work tops, sink unit

BEDROOM ONE 12'2" (3.7) plus chimney breast x 12'2" (3.7) max

SHOWER ROOM Shower cubicle, wash basin and w.c

AUCTIONEER COMMENTS This property is for sale by Modern Method of Auction allowing the buyer and seller to complete within a 56 Day Reservation Period. Interested parties' personal data will be shared with the Auctioneer (iamsold Ltd). If considering a mortgage, inspect and consider the property carefully with your lender before bidding. A Buyer Information Pack is provided, which you must view before bidding. The buyer is responsible for the Pack fee. For the most recent information on the Buyer Information Pack fee, please contact the iamsold team. The buyer signs a Reservation Agreement and makes payment of a Non-Refundable Reservation Fee of 4.5% of the purchase price inc VAT, subject to a minimum of £6,600 inc. VAT. This Fee is paid to reserve the property to the buyer during the Reservation Period and is paid in addition to the purchase price. The Fee is considered within calculations for stamp duty. Services may be recommended by the Agent/Auctioneer in which they will receive payment from the service provider if the service is taken. Payment varies but will be no more than £960 inc. VAT. These services are optional.

**Ground Floor** 

**First Floor** 

Total Area: 37.9 m<sup>2</sup> ... 408 ft<sup>2</sup>

All measurements are approximate and for display purposes only