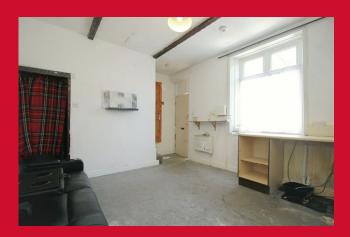

DIRECT ACCESS TO LIVING ROOM

OPEN PLAN LIVING ROOM/KITCHEN 13'8" x 12' (4.17m x 3.66m)

Access to cellar

KITCHEN AREA Selection of wall and base units, work tops, sink unit

BEDROOM ONE 12'2" (3.7) plus chimney breast x 12'2" (3.7) max