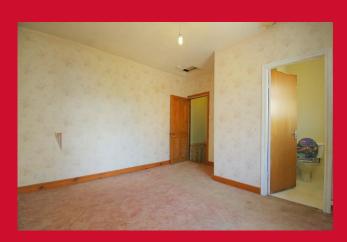

DIRECT ACCESS TO LIVING ROOM

OPEN PLAN LIVING ROOM/KITCHEN 13'8" x 12' (4.17m x 3.66m)

Access to cellar

KITCHEN AREA Selection of wall and base units, work tops, sink unit

BEDROOM ONE 12'2" (3.7) plus chimney breast x 12'2" (3.7) max