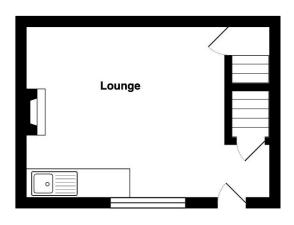

DIRECT ACCESS TO LIVING ROOM

OPEN PLAN LIVING ROOM/KITCHEN 13'8" x 12' (4.17m x 3.66m)

Access to cellar

KITCHEN AREA Selection of wall and base units, work tops, sink unit

BEDROOM ONE 12'2" (3.7) plus chimney breast x 12'2" (3.7) max

**Ground Floor** 

**First Floor** 

Total Area: 37.9 m<sup>2</sup> ... 408 ft<sup>2</sup>

All measurements are approximate and for display purposes only