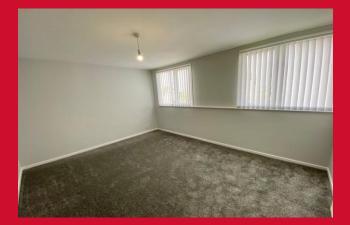

BATHROOM Family bathroom with shower over bath and screen, vanity style sink and w/c

**FIRST FLOOR** 

BEDROOM ONE 10'7" x 13'5" (3.23m x 4.1m)

BEDROOM TWO 9'8" x 12' (2.95m x 3.66m)

BEDROOM THREE Good size third bedroom