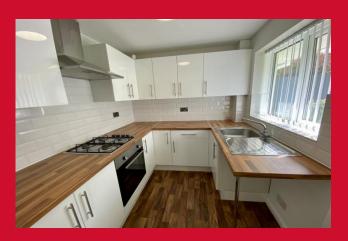

#### KITCHEN 7'9" x 6'9" (2.36m x 2.06m)

Fitted kitchen with a selection of wall and base units, worktops with sink and drainer, plumbing for washer and space for fridge freezer. Oven, hob and extractor.