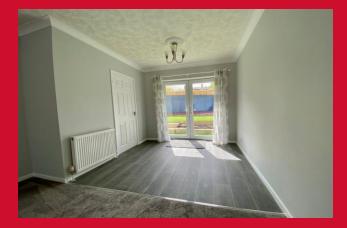

#### THROUGH LOUNGE/DINING AREA 23' max x 10'9" (7m max x 3.28m)

Good size reception area, part carpet, part vinyl flooring with patio doors leading to the gardens.