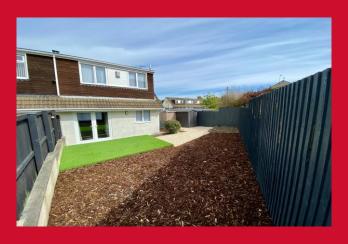

**OUTSIDE** Sat on an enviable plot with vast potential for extension (subject to permissions) with gardens to the front, driveway leading to detached garage. To the rear the gardens have been landscaped and relatively low maintenance with rockery areas. Ideal space for family entertaining.