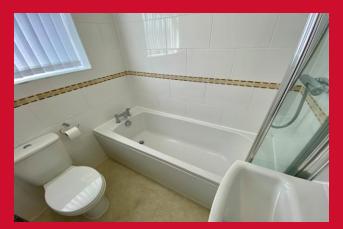

BATHROOM Family bathroom with shower over bath and screen, vanity style sink and w/c

**FIRST FLOOR** 

BEDROOM ONE 10'7" x 13'5" (3.23m x 4.1m)

BEDROOM TWO 9'8" x 12' (2.95m x 3.66m)

BEDROOM THREE Good size third bedroom