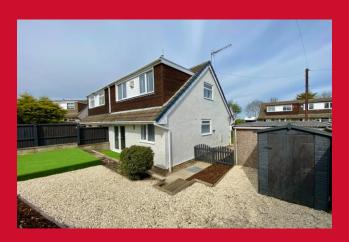

**OUTSIDE** Sat on an enviable plot with vast potential for extension (subject to permissions) with gardens to the front, driveway leading to detached garage. To the rear the gardens have been landscaped and relatively low maintenance with rockery areas. Ideal space for family entertaining.