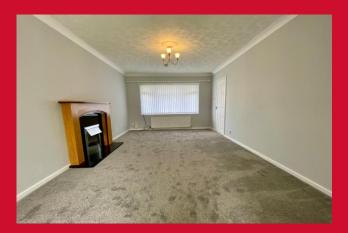

#### THROUGH LOUNGE/DINING AREA 23' max x 10'9" (7m max x 3.28m)

Good size reception area, part carpet, part vinyl flooring with patio doors leading to the gardens.