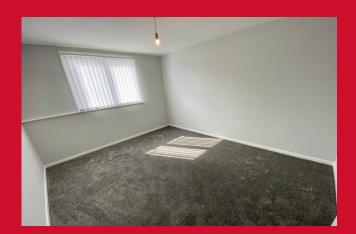

BATHROOM Family bathroom with shower over bath and screen, vanity style sink and w/c

**FIRST FLOOR** 

BEDROOM ONE 10'7" x 13'5" (3.23m x 4.1m)

BEDROOM TWO 9'8" x 12' (2.95m x 3.66m)

BEDROOM THREE Good size third bedroom