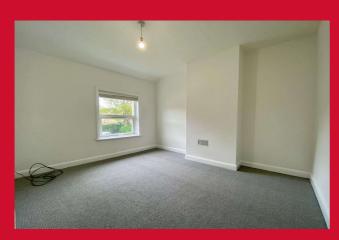

**LANDING** 

BEDROOM 1 11'9" x10'1" (3.58m x3.07m)

BEDROOM 2 11' x 7'7" (3.35m x 2.3m)

BEDROOM 3 11'9" x 6' (3.58m x 1.83m)

BATHROOM Three piece white suite, over bath shower - tiled floor

**OUTSIDE** Good size mature gardens, the rear directly overlooking the river, ample drive parking