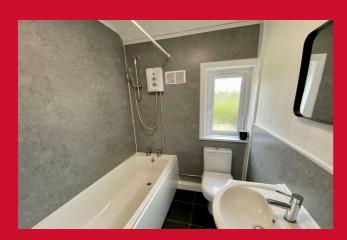

**LANDING** 

BEDROOM 1 11'9" x10'1" (3.58m x3.07m)

BEDROOM 2 11' x 7'7" (3.35m x 2.3m)

BEDROOM 3 11'9" x 6' (3.58m x 1.83m)

BATHROOM Three piece white suite, over bath shower - tiled floor

**OUTSIDE** Good size mature gardens, the rear directly overlooking the river, ample drive parking