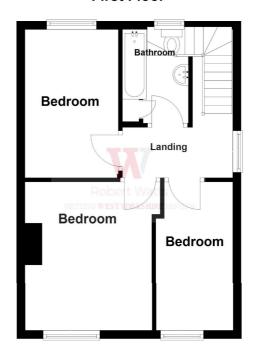

## **First Floor**

1 01274 614804 E highfield@robertwatts.co.uk W robertwatts.co.uk Highfield Office: 21 Highfield Road, Bradford, BD2 2AU

**LANDING** 

BEDROOM 1 11'9" x10'1" (3.58m x3.07m)

BEDROOM 2 11' x 7'7" (3.35m x 2.3m)

BEDROOM 3 11'9" x 6' (3.58m x 1.83m)

BATHROOM Three piece white suite, over bath shower - tiled floor

**OUTSIDE** Good size mature gardens, the rear directly overlooking the river, ample drive parking