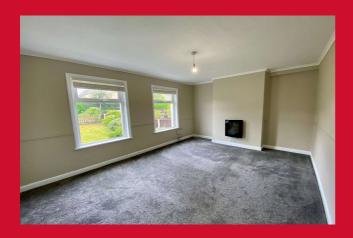

LIVING ROOM 16'3" x 11'8" (4.95m x 3.56m)

KITCHEN 10'5" x 10'1" (3.18m x 3.07m)

Selection of modern wall and base units, work tops, sink unit - built in oven, hob and extractor - space for washing machine - tiled floor