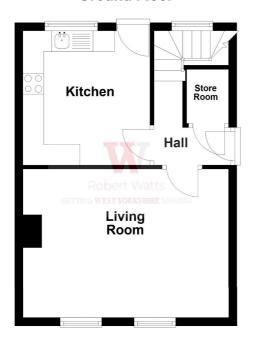

## **Ground Floor**

#### **COUNCIL TAX Bradford**

Band B

**TENURE** Freehold

FLOOD RISK We advise all interested parties to check the current flood risk rating via the gov.uk website

**ENTRANCE HALL** Useful understairs store

LIVING ROOM 16'3" x 11'8" (4.95m x 3.56m)

KITCHEN 10'5" x 10'1" (3.18m x 3.07m)

Selection of modern wall and base units, work tops, sink unit - built in oven, hob and extractor - space for washing machine - tiled floor