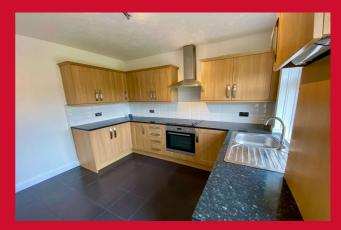

LIVING ROOM 16'3" x 11'8" (4.95m x 3.56m)

KITCHEN 10'5" x 10'1" (3.18m x 3.07m)

Selection of modern wall and base units, work tops, sink unit - built in oven, hob and extractor - space for washing machine - tiled floor