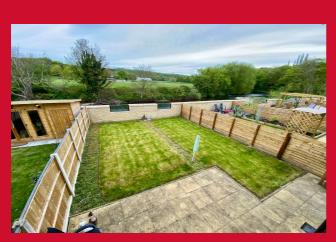

**LANDING** 

BEDROOM 1 11'9" x10'1" (3.58m x3.07m)

BEDROOM 2 11' x 7'7" (3.35m x 2.3m)

BEDROOM 3 11'9" x 6' (3.58m x 1.83m)

BATHROOM Three piece white suite, over bath shower - tiled floor

**OUTSIDE** Good size mature gardens, the rear directly overlooking the river, ample drive parking