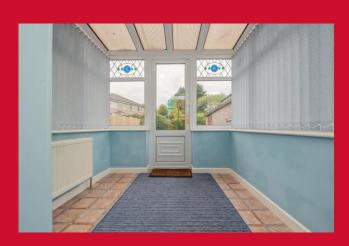

## 37 Pullan Drive, Bradford, BD2 3RW

**ENTRANCE HALL** uPVC door

LOUNGE 21'3" (6.48) Max x 11'4" (3.45) narrowing to 8'7" (2.62)

SMALL CONSERVATORY 7'8" x 7'5" (2.34m x 2.26m)

KITCHEN 8'5" x 8'6" (2.57m x 2.6m)