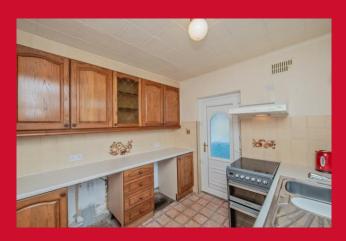

## 37 Pullan Drive, Bradford, BD2 3RW

**ENTRANCE HALL** uPVC door

LOUNGE 21'3" (6.48) Max x 11'4" (3.45) narrowing to 8'7" (2.62)

SMALL CONSERVATORY 7'8" x 7'5" (2.34m x 2.26m)

KITCHEN 8'5" x 8'6" (2.57m x 2.6m)

Selection of wall and base units, stainless steel sink unit, understairs store (housing boiler) and plumbed for automatic washer

BEDROOM ONE 10'4" (3.15) x 9'4" (2.84) plus robes

Fitted wardrobes

BEDROOM TWO 10'5" (3.18) x 9'1" (2.77) plus robes