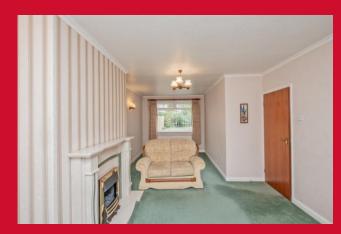

## 37 Pullan Drive, Bradford, BD2 3RW

**ENTRANCE HALL** uPVC door

LOUNGE 21'3" (6.48) Max x 11'4" (3.45) narrowing to 8'7" (2.62)

SMALL CONSERVATORY 7'8" x 7'5" (2.34m x 2.26m)

KITCHEN 8'5" x 8'6" (2.57m x 2.6m)