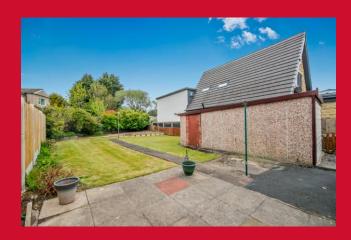

Fitted wardrobes

BEDROOM THREE 6'9" x 6'4" (2.06m x 1.93m)

Access to loft

**BATHROOM** Three piece coloured suite with part tiled walls

**OUTSIDE** Drive to garage and good size garden to rear and lawn to front