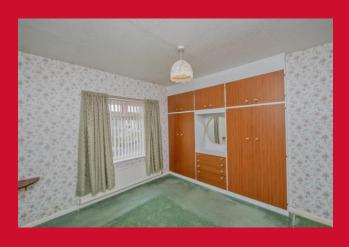

Selection of wall and base units, stainless steel sink unit, understairs store (housing boiler) and plumbed for automatic washer

BEDROOM ONE 10'4" (3.15) x 9'4" (2.84) plus robes

Fitted wardrobes

BEDROOM TWO 10'5" (3.18) x 9'1" (2.77) plus robes