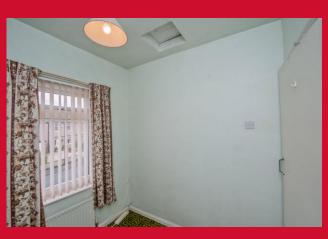

Fitted wardrobes

BEDROOM THREE 6'9" x 6'4" (2.06m x 1.93m)

Access to loft

**BATHROOM** Three piece coloured suite with part tiled walls

**OUTSIDE** Drive to garage and good size garden to rear and lawn to front