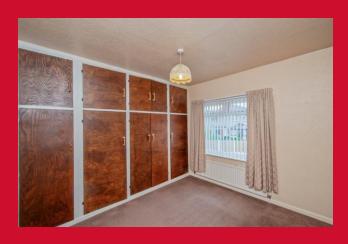

Selection of wall and base units, stainless steel sink unit, understairs store (housing boiler) and plumbed for automatic washer

BEDROOM ONE 10'4" (3.15) x 9'4" (2.84) plus robes

Fitted wardrobes

BEDROOM TWO 10'5" (3.18) x 9'1" (2.77) plus robes