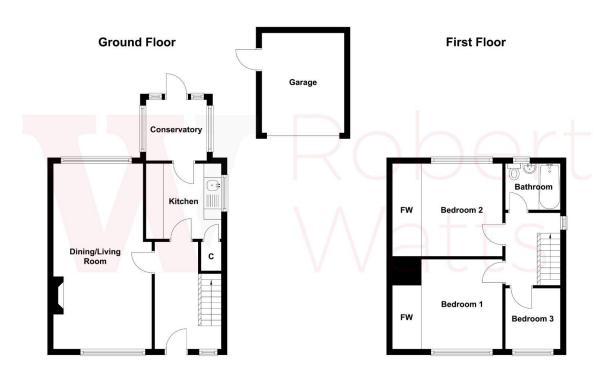

## 37 Pullan Drive, Bradford, BD2 3RW

**ENTRANCE HALL** uPVC door

LOUNGE 21'3" (6.48) Max x 11'4" (3.45) narrowing to 8'7" (2.62)

SMALL CONSERVATORY 7'8" x 7'5" (2.34m x 2.26m)

KITCHEN 8'5" x 8'6" (2.57m x 2.6m)

Selection of wall and base units, stainless steel sink unit, understairs store (housing boiler) and plumbed for automatic washer

BEDROOM ONE 10'4" (3.15) x 9'4" (2.84) plus robes

Fitted wardrobes

BEDROOM TWO 10'5" (3.18) x 9'1" (2.77) plus robes

Fitted wardrobes

BEDROOM THREE 6'9" x 6'4" (2.06m x 1.93m)

Access to loft

**BATHROOM** Three piece coloured suite with part tiled walls

**OUTSIDE** Drive to garage and good size garden to rear and lawn to front