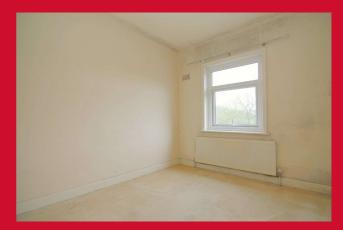

LANDING Access to loft space

BEDROOM 1 15'1" max x 10'7" (4.6m max x 3.23m)

BEDROOM 2 10'9" x 8'5" (3.28m x 2.57m)

SHOWER ROOM Shower cubicle, WC and wash basin - tiled floor

OUTSIDE Block paved parking to front, pleasant rear garden overlooking the River Aire