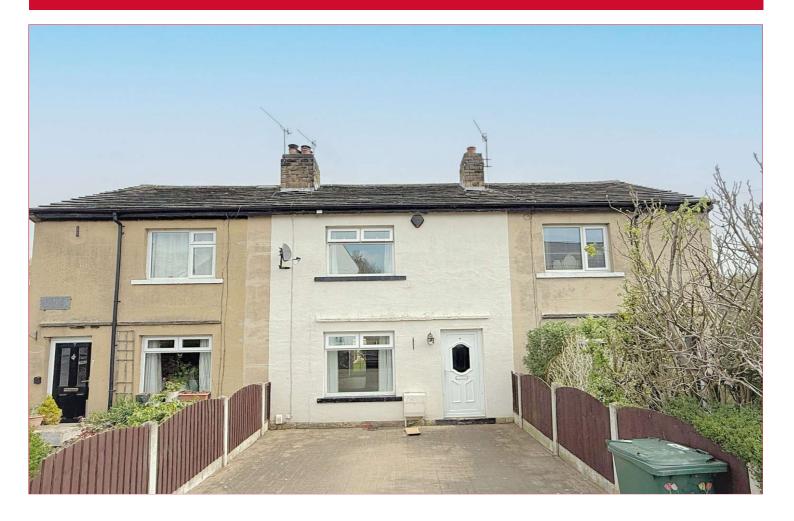

## 9 Parkin Lane, Apperley Bridge, BD10 0NF

NO CHAIN – INNER TERRACE - This well-proportioned TWO BEDROOM example is one of only three in this small row. The pleasant rear garden which directly overlooks the river, further adds to the appeal here. Forming part of this understandably sought after part of Apperley Bridge, a short walk to the train station, around 4 miles to LBA.. if travel isn't for you then you have a choice of walks on the doorstep including: woodland, river side or canal towpath. A detailed inspection is essential to fully appreciate both the accommodation and the super location. Contact Robert Watts to arrange YOUR VIEWING today.

LANDING Access to loft space

BEDROOM 1 15'1" max x 10'7" (4.6m max x 3.23m)

BEDROOM 2 10'9" x 8'5" (3.28m x 2.57m)

SHOWER ROOM Shower cubicle, WC and wash basin - tiled floor

OUTSIDE Block paved parking to front, pleasant rear garden overlooking the River Aire