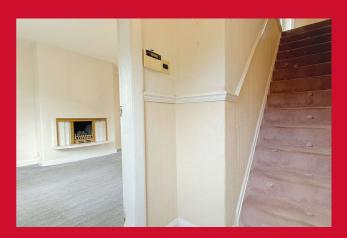

#### ENTRANCE HALL

LIVING ROOM 13'1" x 11'8" (4m x 3.56m) Open arch to kitchen diner

**KITCHEN DINER 15' x 8'5" (4.57m x 2.57m)** Selection of wall and base units, work tops, sink unit, built in oven, hob and extractor - plumbed for washing machine - useful understairs store

LANDING Access to loft space

BEDROOM 1 15'1" max x 10'7" (4.6m max x 3.23m)

BEDROOM 2 10'9" x 8'5" (3.28m x 2.57m)

SHOWER ROOM Shower cubicle, WC and wash basin - tiled floor

OUTSIDE Block paved parking to front, pleasant rear garden overlooking the River Aire