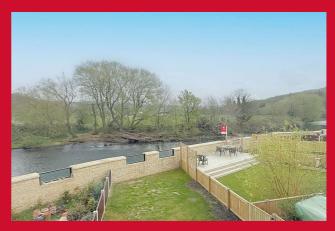

## 9 Parkin Lane, Apperley Bridge, BD10 0NF

NO CHAIN – INNER TERRACE - This well-proportioned TWO BEDROOM example is one of only three in this small row. The pleasant rear garden which directly overlooks the river, further adds to the appeal here. Forming part of this understandably sought after part of Apperley Bridge, a short walk to the train station, around 4 miles to LBA.. if travel isn't for you then you have a choice of walks on the doorstep including: woodland, river side or canal towpath. A detailed inspection is essential to fully appreciate both the accommodation and the super location. Contact Robert Watts to arrange YOUR VIEWING today.

LANDING Access to loft space

BEDROOM 1 15'1" max x 10'7" (4.6m max x 3.23m)

BEDROOM 2 10'9" x 8'5" (3.28m x 2.57m)

SHOWER ROOM Shower cubicle, WC and wash basin - tiled floor

OUTSIDE Block paved parking to front, pleasant rear garden overlooking the River Aire