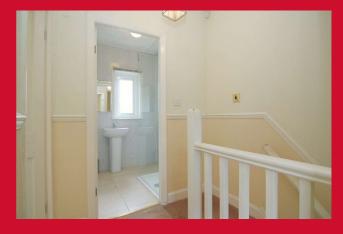

LANDING Access to loft space

BEDROOM 1 15'1" max x 10'7" (4.6m max x 3.23m)

BEDROOM 2 10'9" x 8'5" (3.28m x 2.57m)

SHOWER ROOM Shower cubicle, WC and wash basin - tiled floor

OUTSIDE Block paved parking to front, pleasant rear garden overlooking the River Aire