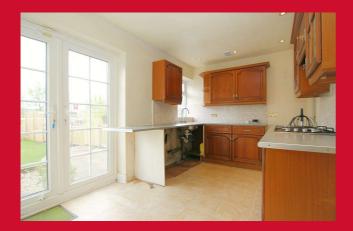

#### ENTRANCE HALL

LIVING ROOM 13'1" x 11'8" (4m x 3.56m) Open arch to kitchen diner

**KITCHEN DINER 15' x 8'5" (4.57m x 2.57m)** Selection of wall and base units, work tops, sink unit, built in oven, hob and extractor - plumbed for washing machine - useful understairs store