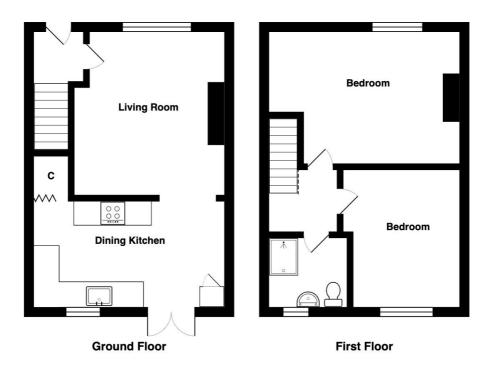

#### ENTRANCE HALL

LIVING ROOM 13'1" x 11'8" (4m x 3.56m) Open arch to kitchen diner

**KITCHEN DINER 15' x 8'5" (4.57m x 2.57m)** Selection of wall and base units, work tops, sink unit, built in oven, hob and extractor - plumbed for washing machine - useful understairs store

LANDING Access to loft space

BEDROOM 1 15'1" max x 10'7" (4.6m max x 3.23m)

BEDROOM 2 10'9" x 8'5" (3.28m x 2.57m)

SHOWER ROOM Shower cubicle, WC and wash basin - tiled floor

OUTSIDE Block paved parking to front, pleasant rear garden overlooking the River Aire

 $\label{eq:total} \begin{array}{l} Total \ Area: \ 60.9 \ m^2 \ \dots \ 656 \ ft^2 \\ \\ \mbox{All measurements are approximate and for display purposes only} \end{array}$ 

1 01274 614804 E highfield@robertwatts.co.uk W robertwatts.co.uk Highfield Office: 21 Highfield Road, Bradford, BD2 2AU