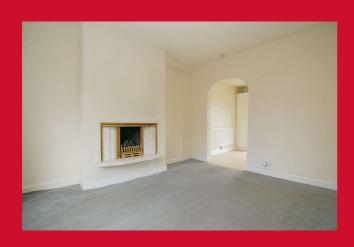

#### ENTRANCE HALL

LIVING ROOM 13'1" x 11'8" (4m x 3.56m) Open arch to kitchen diner

**KITCHEN DINER 15' x 8'5" (4.57m x 2.57m)** Selection of wall and base units, work tops, sink unit, built in oven, hob and extractor - plumbed for washing machine - useful understairs store