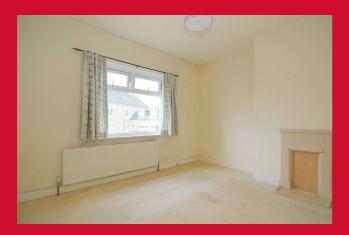

LANDING Access to loft space

BEDROOM 1 15'1" max x 10'7" (4.6m max x 3.23m)

BEDROOM 2 10'9" x 8'5" (3.28m x 2.57m)

SHOWER ROOM Shower cubicle, WC and wash basin - tiled floor

OUTSIDE Block paved parking to front, pleasant rear garden overlooking the River Aire