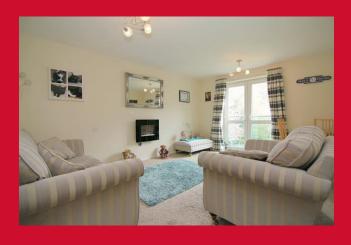

SECURE INTERCOM ENTRY SYSTEM Leads to communal lobby and residents lounge, lift or stairs provide access to apartment

**ENTRANCE HALL** Two useful store closets

LIVING ROOM 15'6" x 11'7" (4.72m x 3.53m)