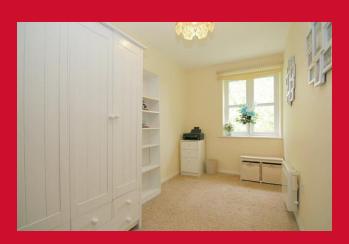

BEDROOM 2 14'1" max x 6'2" (4.3m max x 1.88m)

**BATHROOM** Good size bathroom comprising four piece suite incorporating shower cubicle, bath, wash basin and WC - tiled floor, part tiled walls

The Fixtures & Appliances included have not been tested and therefore no guarantee can be given that they are in working order. Every care has been taken with the preparation of these sales particulars, but complete accuracy cannot be guaranteed. If there is any point, which is of particular importance you should obtain independent verification, or we will be pleased to check them for you. These sales particulars do not constitute a contract or part of a contract.