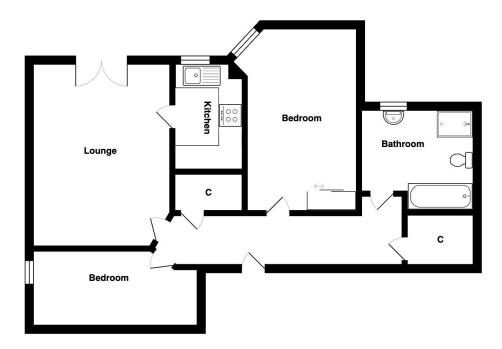

## **Ground Floor**

Total Area: 66.7 m<sup>2</sup> ... 718 ft<sup>2</sup>

All measurements are approximate and for display purposes only

1 01274 614804 E highfield@robertwatts.co.uk W robertwatts.co.uk Highfield Office: 21 Highfield Road, Bradford, BD2 2AU

SECURE INTERCOM ENTRY SYSTEM Leads to communal lobby and residents lounge, lift or stairs provide access to apartment

**ENTRANCE HALL** Two useful store closets

LIVING ROOM 15'6" x 11'7" (4.72m x 3.53m)

Glazed patio doors, juliette balcony

KITCHEN 9' x 5'7" (2.74m x 1.7m)

Wall and base units, work tops, sink unit, built in oven, separate hob and extractor

BEDROOM 1 15'6" max x 9'3" (4.72m max x 2.82m)

**Built in wardrobes** 

BEDROOM 2 14'1" max x 6'2" (4.3m max x 1.88m)

**BATHROOM** Good size bathroom comprising four piece suite incorporating shower cubicle, bath, wash basin and WC - tiled floor, part tiled walls

The Fixtures & Appliances included have not been tested and therefore no guarantee can be given that they are in working order. Every care has been taken with the preparation of these sales particulars, but complete accuracy cannot be guaranteed. If there is any point, which is of particular importance you should obtain independent verification, or we will be pleased to check them for you. These sales particulars do not constitute a contract or part of a contract.