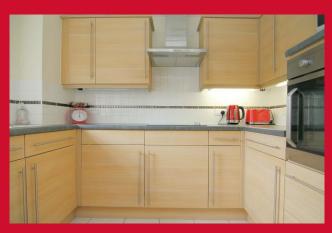

Glazed patio doors, juliette balcony

KITCHEN 9' x 5'7" (2.74m x 1.7m)

Wall and base units, work tops, sink unit, built in oven, separate hob and extractor

BEDROOM 1 15'6" max x 9'3" (4.72m max x 2.82m)

**Built in wardrobes** 