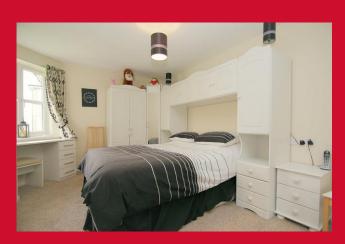

Glazed patio doors, juliette balcony

KITCHEN 9' x 5'7" (2.74m x 1.7m)

Wall and base units, work tops, sink unit, built in oven, separate hob and extractor

BEDROOM 1 15'6" max x 9'3" (4.72m max x 2.82m)

**Built in wardrobes** 