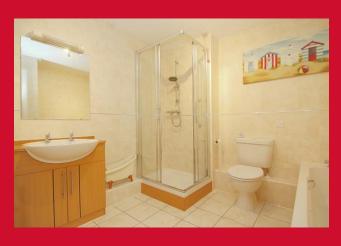

BEDROOM 2 14'1" max x 6'2" (4.3m max x 1.88m)

**BATHROOM** Good size bathroom comprising four piece suite incorporating shower cubicle, bath, wash basin and WC - tiled floor, part tiled walls

The Fixtures & Appliances included have not been tested and therefore no guarantee can be given that they are in working order. Every care has been taken with the preparation of these sales particulars, but complete accuracy cannot be guaranteed. If there is any point, which is of particular importance you should obtain independent verification, or we will be pleased to check them for you. These sales particulars do not constitute a contract or part of a contract.