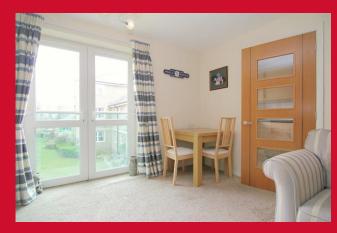

Glazed patio doors, juliette balcony

KITCHEN 9' x 5'7" (2.74m x 1.7m)

Wall and base units, work tops, sink unit, built in oven, separate hob and extractor

BEDROOM 1 15'6" max x 9'3" (4.72m max x 2.82m)

**Built in wardrobes** 